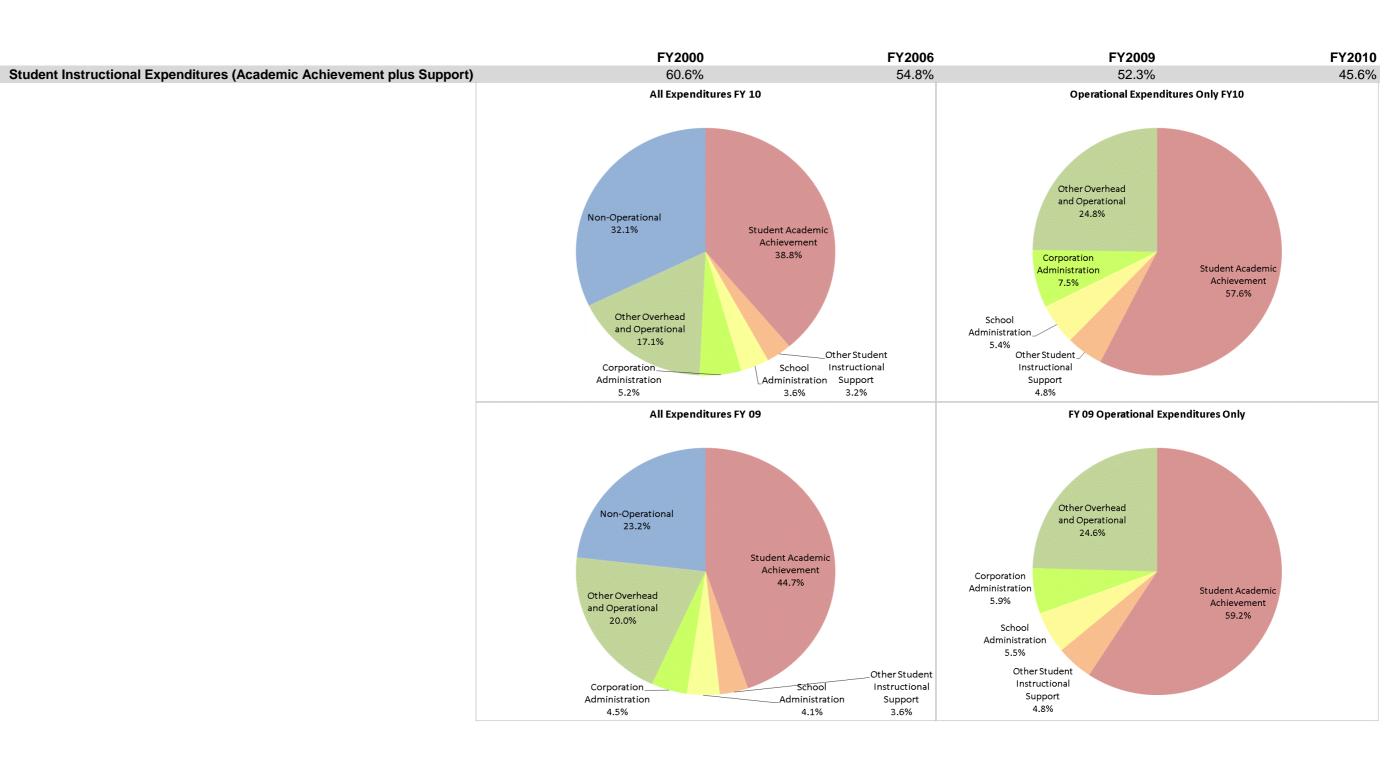

## **Hamilton Heights School Corp (3025)**

|                                | FY00 % of Total |       | FY06 % of Total |       | 5 % of Total F |       |              | FY10 % of Total |  |
|--------------------------------|-----------------|-------|-----------------|-------|----------------|-------|--------------|-----------------|--|
| Student Instructional Category | FY 2000         | Exp   | FY 2006         | Ехр   | FY 2009        | Exp   | FY 2010      | Exp             |  |
| Student Academic Achievement   | \$9,025,996     | 53.2% | \$10,174,290    | 47.0% | \$10,025,371   | 44.7% | \$10,344,169 | 38.8%           |  |
| Student Instructional Support  | \$1,252,500     | 7.4%  | \$1,691,920     | 7.8%  | \$1,715,041    | 7.6%  | \$1,799,783  | 6.8%            |  |
| Overhead and Operational       | \$3,366,077     | 19.9% | \$4,684,812     | 21.6% | \$5,494,592    | 24.5% | \$5,943,361  | 22.3%           |  |
| Nonoperational                 | \$3,307,865     | 19.5% | \$5,098,782     | 23.6% | \$5,200,568    | 23.2% | \$8,570,023  | 32.1%           |  |
| Grand Total                    | \$16,952,438    |       | \$21,649,803    |       | \$22,435,572   |       | \$26,657,337 |                 |  |