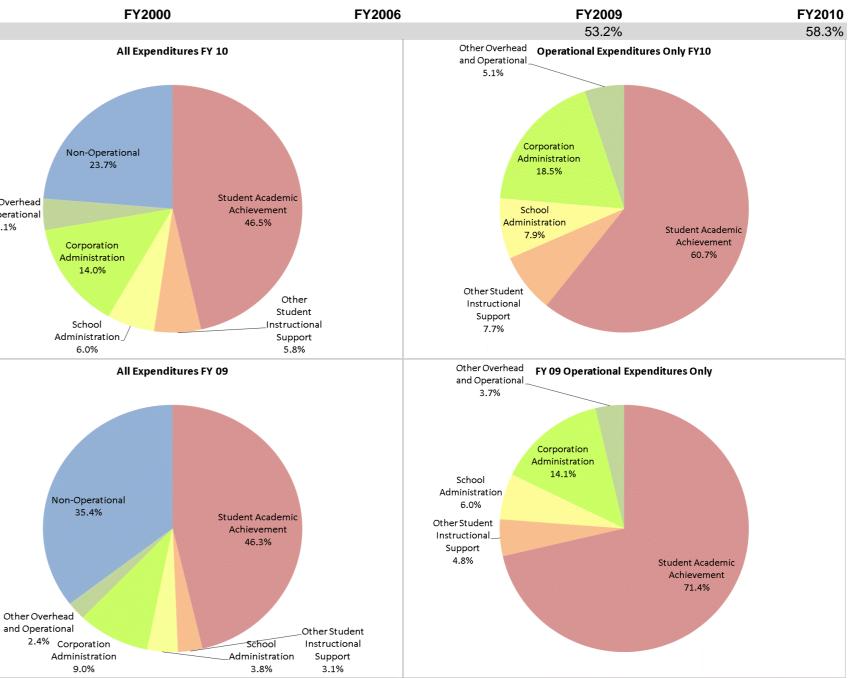

## School Corporation Expenditures by Expenditure Type Biannual Financial Report Data July 2009 - June 2010 Hoosier Academy - Indianapolis (9805)

|                                |         | FY00 % of Total | I       | FY06 % of Total |             | FY09 % of Total |             | FY10 % of Total |
|--------------------------------|---------|-----------------|---------|-----------------|-------------|-----------------|-------------|-----------------|
| Student Instructional Category | FY 2000 | Exp             | FY 2006 | Ехр             | FY 2009     | Exp             | FY 2010     | Exp             |
| Student Academic Achievement   | \$0     |                 | \$0     |                 | \$1,480,335 | 46.3%           | \$1,439,557 | 46.5%           |
| Student Instructional Support  | \$0     |                 | \$0     |                 | \$220,351   | 6.9%            | \$365,221   | 11.8%           |
| Overhead and Operational       | \$0     |                 | \$0     |                 | \$365,098   | 11.4%           | \$559,076   | 18.0%           |
| Nonoperational                 | \$0     |                 | \$0     |                 | \$1,132,730 | 35.4%           | \$733,856   | 23.7%           |
| Grand Total                    | \$0     |                 | \$0     |                 | \$3,198,514 |                 | \$3,097,710 |                 |
|                                |         |                 |         |                 |             |                 |             |                 |