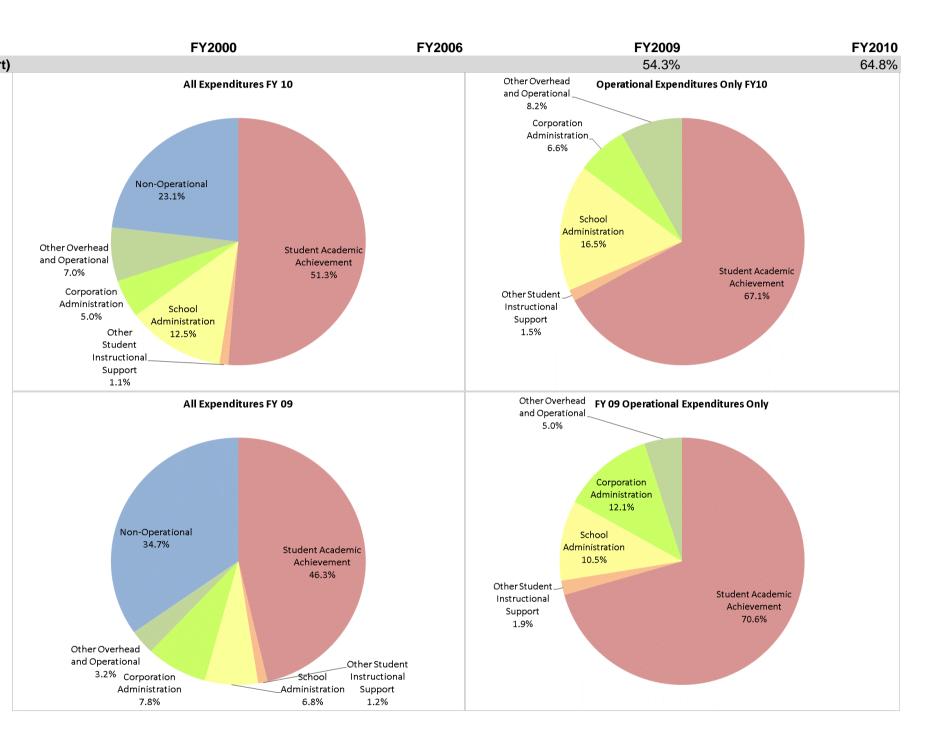

## School Corporation Expenditures by Expenditure Type Biannual Financial Report Data July 2009 - June 2010 Hoosier Academy - Muncie (9810)

|                    |                                | FY      | 00 % of Total | FY06    | % of Total | FY0       | 9% of Total | FY1       | 0 % of Total |
|--------------------|--------------------------------|---------|---------------|---------|------------|-----------|-------------|-----------|--------------|
| ny - Muncie (9810) | Student Instructional Category | FY 2000 | Ехр           | FY 2006 | Exp        | FY 2009   | Ехр         | FY 2010   | Ехр          |
|                    | Student Academic Achievement   | \$0     |               | \$0     |            | \$456,219 | 46.3%       | \$438,095 | 51.3%        |
|                    | Student Instructional Support  | \$0     |               | \$0     |            | \$78,600  | 8.0%        | \$116,041 | 13.6%        |
|                    | Overhead and Operational       | \$0     |               | \$0     |            | \$108,537 | 11.0%       | \$102,667 | 12.0%        |
|                    | Nonoperational                 | \$0     |               | \$0     |            | \$342,113 | 34.7%       | \$197,708 | 23.1%        |
|                    | Grand Total                    | \$0     |               | \$0     |            | \$985,469 |             | \$854,511 |              |