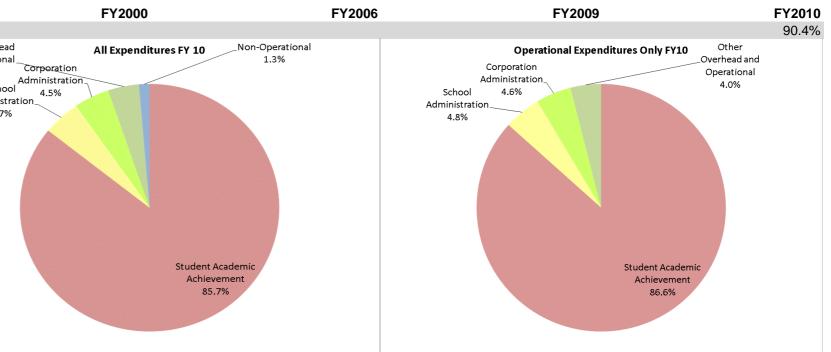

|                                |         | FY00 % of Total | F       | Y06 % of Total |         | FY09 % of Total | F         | Y10 % of Total |
|--------------------------------|---------|-----------------|---------|----------------|---------|-----------------|-----------|----------------|
| Student Instructional Category | FY 2000 | Exp             | FY 2006 | Ехр            | FY 2009 | Exp             | FY 2010   | Exp            |
| Student Academic Achievement   | \$0     |                 | \$0     |                | \$0     |                 | \$228,214 | 85.7%          |
| Student Instructional Support  | \$0     |                 | \$0     |                | \$0     |                 | \$12,388  | 4.7%           |
| Overhead and Operational       | \$0     |                 | \$0     |                | \$0     |                 | \$22,133  | 8.3%           |
| Nonoperational                 | \$0     |                 | \$0     |                | \$0     |                 | \$3,532   | 1.3%           |
| Grand Total                    | \$0     |                 | \$0     |                | \$0     |                 | \$266,267 |                |
|                                |         |                 |         |                |         |                 |           |                |