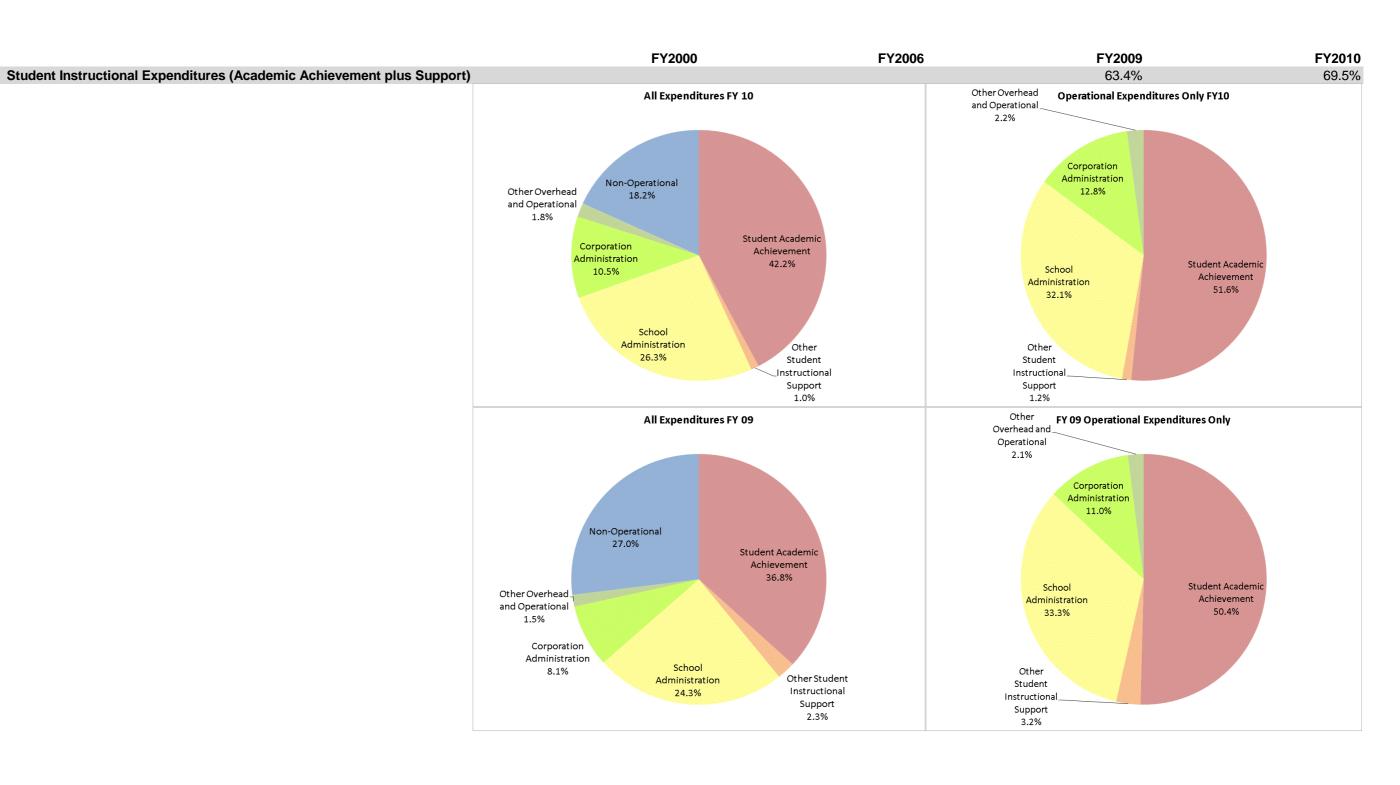

## Hope Academy (9655)

|                                | FY00 % of Total |     | FY06 % of Total |     | FY09 % of Total |       | FY10 % of Total |       |
|--------------------------------|-----------------|-----|-----------------|-----|-----------------|-------|-----------------|-------|
| Student Instructional Category | FY 2000         | Exp | FY 2006         | Exp | FY 2009         | Exp   | FY 2010         | Exp   |
| Student Academic Achievement   | \$0             |     | \$0             |     | \$331,231       | 36.8% | \$357,937       | 42.2% |
| Student Instructional Support  | \$0             |     | \$0             |     | \$239,405       | 26.6% | \$231,070       | 27.3% |
| Overhead and Operational       | \$0             |     | \$0             |     | \$86,124        | 9.6%  | \$104,286       | 12.3% |
| Nonoperational                 | \$0             |     | \$0             |     | \$242,599       | 27.0% | \$154,273       | 18.2% |
| Grand Total                    | \$0             |     | \$0             |     | \$899,359       |       | \$847,567       |       |