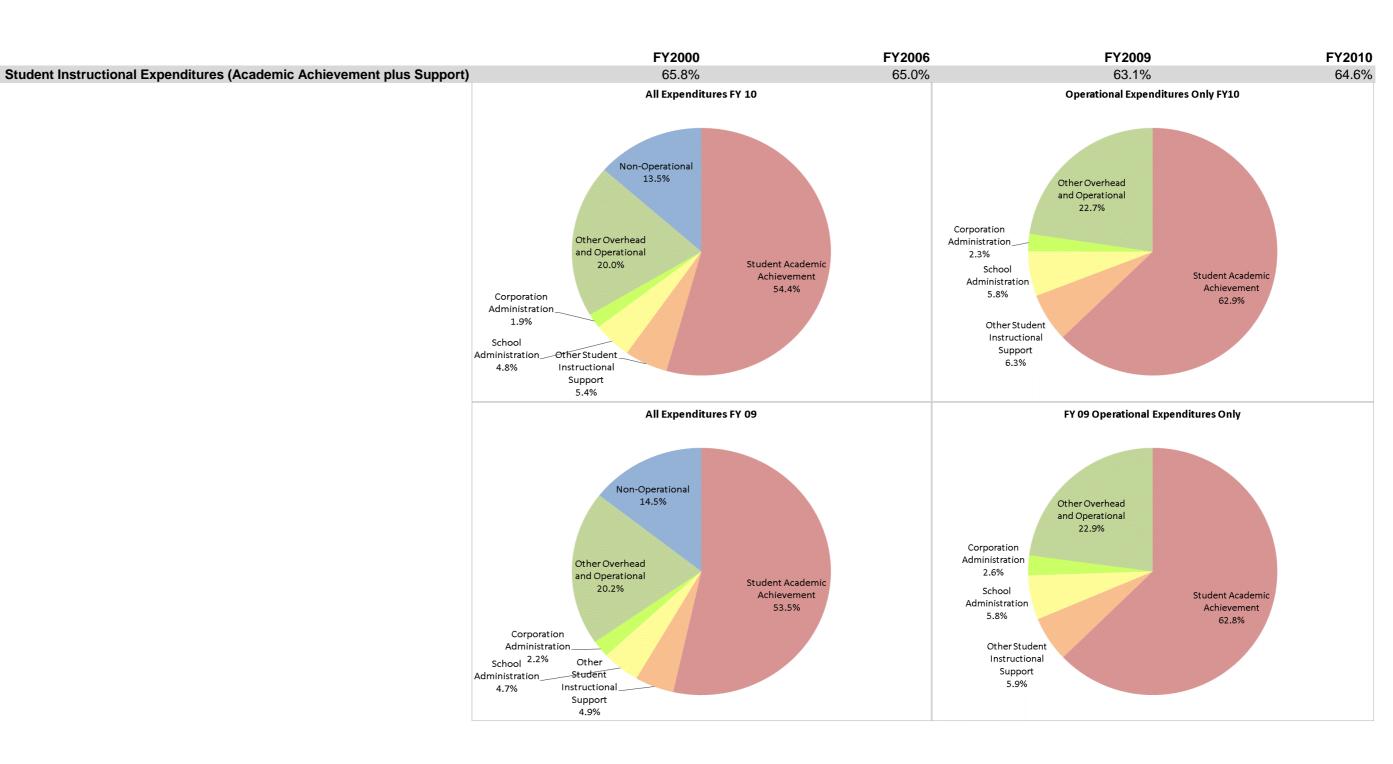

### **Huntington Co Com Sch Corp (3625)**

|                                |              | FY00 % of Total |              | FY06 % of Total | ı            | FY09 % of Total |              | FY10 % of Total |
|--------------------------------|--------------|-----------------|--------------|-----------------|--------------|-----------------|--------------|-----------------|
| Student Instructional Category | FY 2000      | Exp             | FY 2006      | Exp             | FY 2009      | Exp             | FY 2010      | Exp             |
| Student Academic Achievement   | \$26,518,040 | 57.4%           | \$31,289,179 | 56.7%           | \$31,097,576 | 53.5%           | \$31,836,605 | 54.4%           |
| Student Instructional Support  | \$3,870,203  | 8.4%            | \$4,587,625  | 8.3%            | \$5,584,131  | 9.6%            | \$5,996,887  | 10.2%           |
| Overhead and Operational       | \$9,386,438  | 20.3%           | \$10,726,500 | 19.4%           | \$13,029,130 | 22.4%           | \$12,815,799 | 21.9%           |
| Nonoperational                 | \$6,434,141  | 13.9%           | \$8,620,742  | 15.6%           | \$8,397,106  | 14.5%           | \$7,914,243  | 13.5%           |
| Grand Total                    | \$46,208,823 |                 | \$55,224,047 |                 | \$58,107,944 |                 | \$58,563,533 |                 |