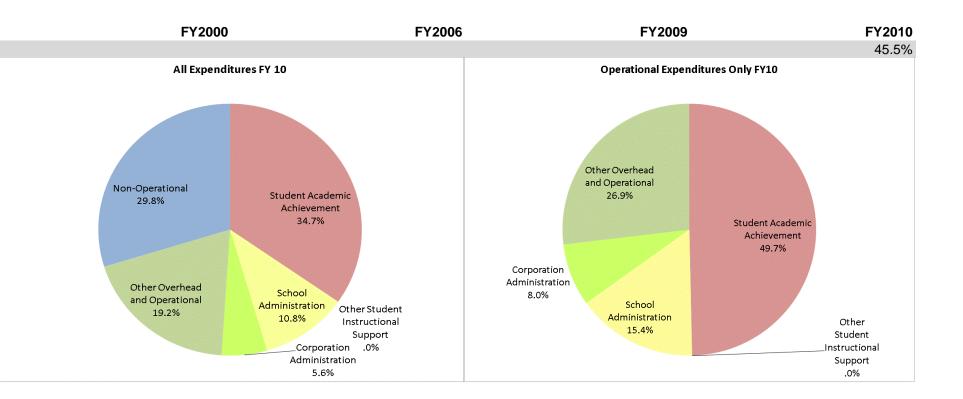

## School Corporation Expenditures by Expenditure Type Biannual Financial Report Data July 2009 - June 2010 Imagine Life Sciences Acad - West (9850)

|                                |         | FY00 % of Total |         | FY06 % of Total |         | FY09 % of Total |             | FY10 % of Total |  |
|--------------------------------|---------|-----------------|---------|-----------------|---------|-----------------|-------------|-----------------|--|
| Student Instructional Category | FY 2000 | Exp             | FY 2006 | Exp             | FY 2009 | Ехр             | FY 2010     | Exp             |  |
| Student Academic Achievement   | \$0     |                 | \$0     |                 | \$0     |                 | \$1,303,280 | 34.7%           |  |
| Student Instructional Support  | \$0     |                 | \$0     |                 | \$0     |                 | \$404,347   | 10.8%           |  |
| Overhead and Operational       | \$0     |                 | \$0     |                 | \$0     |                 | \$931,493   | 24.8%           |  |
| Nonoperational                 | \$0     |                 | \$0     |                 | \$0     |                 | \$1,117,869 | 29.8%           |  |
| Grand Total                    | \$0     |                 | \$0     |                 | \$0     |                 | \$3,756,989 |                 |  |
|                                |         |                 |         |                 |         |                 |             |                 |  |