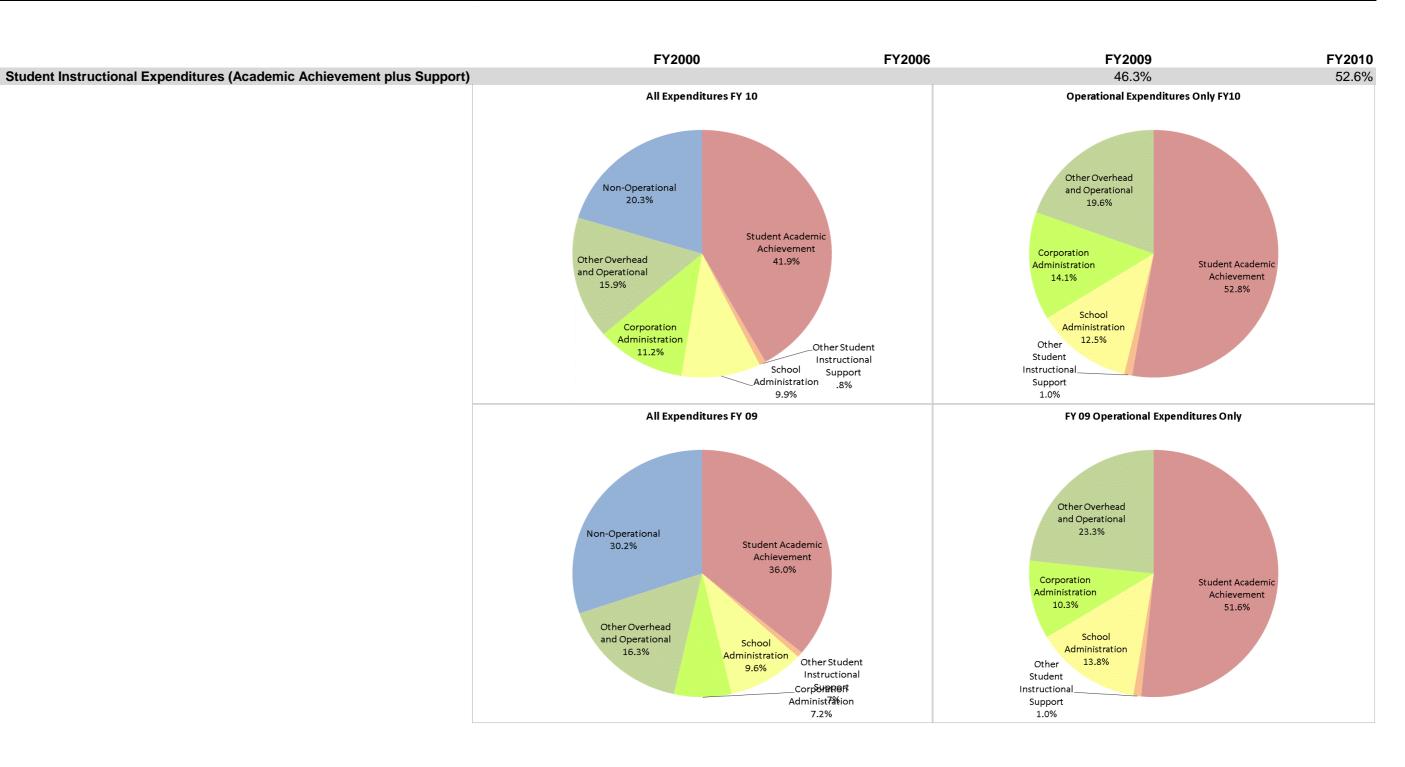

## Imagine MASTer on Broadway (9820)

|                                | F       | Y00 % of Total | FY      | '06 % of Total |             | FY09 % of Total |             | FY10 % of Total |
|--------------------------------|---------|----------------|---------|----------------|-------------|-----------------|-------------|-----------------|
| Student Instructional Category | FY 2000 | Exp            | FY 2006 | Exp            | FY 2009     | Exp             | FY 2010     | Exp             |
| Student Academic Achievement   | \$0     |                | \$0     |                | \$1,256,532 | 36.0%           | \$1,492,391 | 41.9%           |
| Student Instructional Support  | \$0     |                | \$0     |                | \$359,013   | 10.3%           | \$381,805   | 10.7%           |
| Overhead and Operational       | \$0     |                | \$0     |                | \$816,897   | 23.4%           | \$966,761   | 27.1%           |
| Nonoperational                 | \$0     |                | \$0     |                | \$1,053,617 | 30.2%           | \$723,917   | 20.3%           |
| Grand Total                    | \$0     |                | \$0     |                | \$3,486,060 |                 | \$3,564,874 |                 |

## School Corporation Expenditures by Expenditure Type Biannual Financial Report Data July 2009 - June 2010 Imagine MASTer on Broadway (9820)

| Student Instructional Category      | Account                                                                                                    | FY 2000     | FY 2006     | FY 2009            | FY 2010 10 Year Inc | rease 4 Year Increase 1 Year Increase |
|-------------------------------------|------------------------------------------------------------------------------------------------------------|-------------|-------------|--------------------|---------------------|---------------------------------------|
| Student Academic Achievement        |                                                                                                            |             |             |                    |                     |                                       |
|                                     | 11050 Regular Programs; Full Day Kindergarten                                                              | \$0         | \$0         | \$208,432          | \$145,264           | -30%                                  |
|                                     | 11100 Regular Programs; Elementary                                                                         | \$0         | <b>\$0</b>  | \$839,612          | \$1,194,188         | 42%                                   |
|                                     | 12610 Learning Disability                                                                                  | \$0         | <b>\$0</b>  | \$73,018           | \$71,150            | -3%                                   |
|                                     | 22130 Improvement of Instruction; Instructional Staff Training                                             | \$0         | <b>\$0</b>  | \$40,076           | \$61,604            | 54%                                   |
|                                     | 22360 Instruction, Related Technology; Network Support                                                     | \$0         | <b>\$0</b>  | \$95,394           | \$20,185            | <b>-79</b> %                          |
| Student Academic Achievement Total  |                                                                                                            | \$0         | \$0         | \$1,256,532        | \$1,492,391         | 19%                                   |
| Student Instructional Support       |                                                                                                            |             |             |                    |                     |                                       |
| Student instructional Support       | 21340 Health Services; Nurse Services                                                                      | \$0         | \$0         | \$24,701           | \$29,010            | 17%                                   |
|                                     | 24100 Office of The Principal                                                                              | <b>\$0</b>  | <b>\$0</b>  | \$334,312          | \$352,795           | 6%                                    |
| Ctudent Instructional Cumpart Total | 24100 Office of The Pfincipal                                                                              | \$0         | \$0         |                    |                     | 6%                                    |
| Student Instructional Support Total |                                                                                                            | <b>\$</b> 0 | <b>\$</b> 0 | \$359,013          | \$381,805           | 6%                                    |
| Overhead and Operational            |                                                                                                            |             |             |                    |                     |                                       |
|                                     | 23210 Executive Administration; Office of The Superintendent                                               | \$0         | <b>\$0</b>  | \$212,093          | \$329,233           | 55%                                   |
|                                     | 23220 Executive Administration; Community Relations                                                        | \$0         | <b>\$0</b>  | \$11,397           | \$11,415            | 0%                                    |
|                                     | 25150 Fiscal Services; Payroll Services                                                                    | \$0         | <b>\$0</b>  | \$6,671            | \$6,942             | 4%                                    |
|                                     | 25160 Fiscal Services; Financial Accounting                                                                | \$0         | <b>\$0</b>  | \$16,483           | \$49,108            | 198%                                  |
|                                     | 25191 Other Fiscal Services; Refund of Revenue                                                             | \$0         | \$0         | \$249              | \$1,914             | > 500%                                |
|                                     | 25195 Other Fiscal Services; Bank Account Service Charge                                                   | \$0         | <b>\$0</b>  | \$97               | \$158               | 63%                                   |
|                                     | 25720 Personnel Services; Recruitment and Placement                                                        | \$0         | <b>\$0</b>  | \$2,720            | \$50                | -98%                                  |
|                                     | 26200 Operation and Maintenance of Plant Services; Maintenance of Buildings                                | \$0         | \$0         | \$220,162          | \$144,601           | -34%                                  |
|                                     | 26300 Operation and Maintenance of Plant Services; Maintenance of Grounds                                  | \$0         | <b>\$0</b>  | \$8,989            | \$13,066            | 45%                                   |
|                                     | 26400 Operation and Maintenance of Plant Services; Maintenance of Equipment                                | \$0         | \$0         | \$9,842            | \$7,350             | -25%                                  |
|                                     | 26600 Operation and Maintenance of Plant Services; Security Services                                       | \$0         | \$0         | \$1,740            | \$1,874             | 8%                                    |
|                                     | 26700 Operation and Maintenance of Plant Services; Insurance                                               | \$0         | \$0         | \$12,378           | \$29,225            | 136%                                  |
|                                     | 27100 Student Transportation; Vehicle Operation                                                            | \$0         | <b>\$0</b>  | \$0                | \$1,100             |                                       |
|                                     | 27700 Student Transportation; Contracted Transportation Services                                           | \$0         | \$0         | \$108,650          | \$135,094           | 24%                                   |
|                                     | 31200 Food Services Operations; Food Preparation and Dispensing                                            | \$0         | \$0         | \$33,142           | \$54,008            | 63%                                   |
|                                     | 31400 Food Services Operations; Food Purchases                                                             | \$0         | \$0         | \$171,162          | \$177,207           | 4%                                    |
|                                     | 31900 Other Food Services                                                                                  | \$0         | \$0         | \$1,121            | \$4,416             | 294%                                  |
| Overhead and Operational Total      |                                                                                                            | \$0         | \$0         | \$816,897          | \$966,761           | 18%                                   |
| Nonoperational                      |                                                                                                            |             |             |                    |                     |                                       |
| Nonoperational                      | 33990 Other Community Services; Other                                                                      | \$0         | \$0         | \$8,587            | \$14,093            | 64%                                   |
|                                     | 45100 Building Acquisition, Construction and Improvements                                                  | \$0         | \$0         | \$16,500           | \$16,500            | 0%                                    |
|                                     | 45500 Facilities Acquisition and Construction; Rent of Buildings, Facilities, and Equipment                | \$0         | \$0         | \$563,356          | \$411,164           | -27%                                  |
|                                     | 46000 Facilities Acquisition and Construction; Purchase of Moveable Equipment                              | \$0         | \$0         | \$355,174          | \$210,184           | -41%                                  |
|                                     | 52200 Debt Services; Interest on Debt; Temporary Loans                                                     | \$0         | \$0         | \$0                | \$71,976            | 71 /0                                 |
|                                     | 53400 Debt Services; Interest on Debt, Temporary Loans 53400 Debt Services; Lease Rental; Other; Principal | \$0         | \$0<br>\$0  | \$110,000          | \$0                 | -100%                                 |
| Nonoperational Total                | 20-100 Don Controlo, Ecudo Rental, Other, Frintelpar                                                       | <b>\$0</b>  | <b>\$0</b>  | \$1,053,617        | \$723,917           | -31%                                  |
| Nonoperational Total                |                                                                                                            | φυ          | φU          | φ1,033,01 <i>1</i> | Ψ123,311            | -31%                                  |