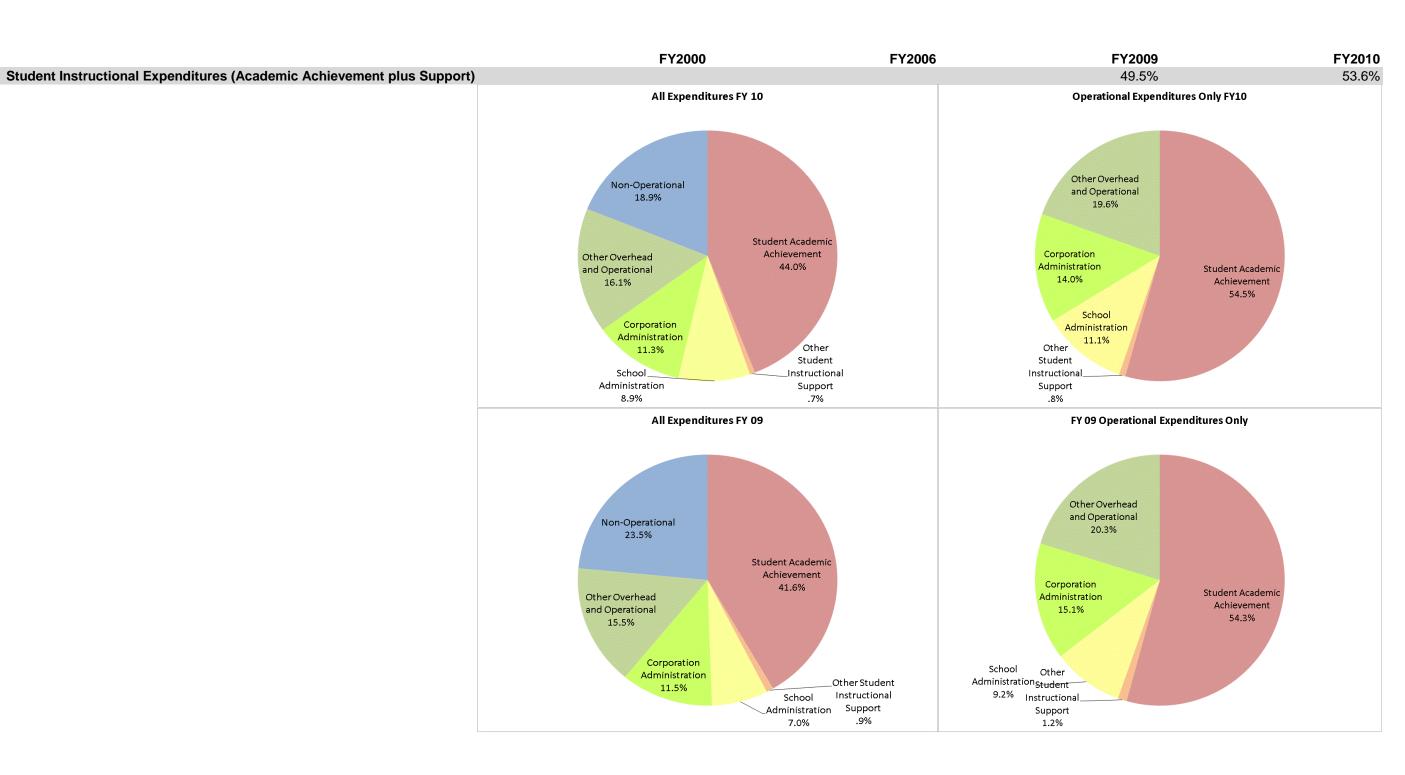

## **Imagine Master Academy (9695)**

|                                | FY00 % of Total |     | FY06 % of Total |     | FY09 % of Total |       | FY10 % of Total |       |
|--------------------------------|-----------------|-----|-----------------|-----|-----------------|-------|-----------------|-------|
| Student Instructional Category | FY 2000         | Exp | FY 2006         | Exp | FY 2009         | Exp   | FY 2010         | Exp   |
| Student Academic Achievement   | \$0             |     | \$0             |     | \$2,365,402     | 41.6% | \$2,747,476     | 44.0% |
| Student Instructional Support  | \$0             |     | \$0             |     | \$449,583       | 7.9%  | \$598,206       | 9.6%  |
| Overhead and Operational       | \$0             |     | \$0             |     | \$1,538,421     | 27.0% | \$1,712,492     | 27.5% |
| Nonoperational                 | \$0             |     | \$0             |     | \$1,337,063     | 23.5% | \$1,179,257     | 18.9% |
| Grand Total                    | \$0             |     | \$0             |     | \$5,690,469     |       | \$6,237,431     |       |

## School Corporation Expenditures by Expenditure Type Biannual Financial Report Data July 2009 - June 2010 Imagine Master Academy (9695)

| Student Instructional Category      | Account                                                                                     | FY 2000    | FY 2006 | FY 2009     | FY 2010     | 10 Year Increase 4 Year Increase | 1 Year Increase |
|-------------------------------------|---------------------------------------------------------------------------------------------|------------|---------|-------------|-------------|----------------------------------|-----------------|
| Student Academic Achievement        |                                                                                             |            |         |             |             |                                  |                 |
|                                     | 11050 Regular Programs; Full Day Kindergarten                                               | <b>\$0</b> | \$0     | \$216,108   | \$132,333   |                                  | -39%            |
|                                     | 11100 Regular Programs; Elementary                                                          | <b>\$0</b> | \$0     | \$1,538,287 | \$1,470,145 |                                  | -4%             |
|                                     | 11200 Regular Programs; Middle/Junior High                                                  | <b>\$0</b> | \$0     | \$216,661   | \$413,543   |                                  | 91%             |
|                                     | 12610 Learning Disability                                                                   | <b>\$0</b> | \$0     | \$305,070   | \$494,536   |                                  | 62%             |
|                                     | 22120 Improvement of Instruction; Instruction and Curriculum Development                    | <b>\$0</b> | \$0     | \$0         | \$14,907    |                                  |                 |
|                                     | 22130 Improvement of Instruction; Instructional Staff Training                              | <b>\$0</b> | \$0     | \$15,003    | \$54,869    |                                  | 266%            |
|                                     | 22220 Library/Media Services; School Library                                                | <b>\$0</b> | \$0     | \$0         | \$567       |                                  |                 |
|                                     | 22360 Instruction, Related Technology; Network Support                                      | \$0        | \$0     | \$74,272    | \$166,576   |                                  | 124%            |
| Student Academic Achievement Total  |                                                                                             | \$0        | \$0     | \$2,365,402 | \$2,747,476 |                                  | 16%             |
| Student Instructional Support       |                                                                                             |            |         |             |             |                                  |                 |
|                                     | 21340 Health Services; Nurse Services                                                       | <b>\$0</b> | \$0     | \$50,393    | \$40,978    |                                  | -19%            |
|                                     | 24100 Office of The Principal                                                               | <b>\$0</b> | \$0     | \$399,190   | \$557,228   |                                  | 40%             |
| Student Instructional Support Total |                                                                                             | \$0        | \$0     | \$449,583   | \$598,206   |                                  | 33%             |
| Overhead and Operational            |                                                                                             |            |         |             |             |                                  |                 |
| o vornicuu unu oporumenui           | 23150 Board of Education; Legal Services                                                    | \$0        | \$0     | \$0         | \$2,494     |                                  |                 |
|                                     | 23160 Board of Education; Promotion Expenses                                                | \$0        | \$0     | \$2,488     | \$0         |                                  | -100%           |
|                                     | 23210 Executive Administration; Office of The Superintendent                                | \$0        | \$0     | \$519,215   | \$622,723   |                                  | 20%             |
|                                     | 23220 Executive Administration; Community Relations                                         | \$0        | \$0     | \$18,478    | \$916       |                                  | -95%            |
|                                     | 25150 Fiscal Services; Payroll Services                                                     | \$0        | \$0     | \$15,787    | \$21,302    |                                  | 35%             |
|                                     | 25160 Fiscal Services; Financial Accounting                                                 | \$0        | \$0     | \$46,016    | \$53,768    |                                  | 17%             |
|                                     | 25191 Other Fiscal Services; Refund of Revenue                                              | \$0        | \$0     | \$50,769    | \$2,014     |                                  | -96%            |
|                                     | 25195 Other Fiscal Services; Bank Account Service Charge                                    | <b>\$0</b> | \$0     | \$2,502     | \$2,630     |                                  | 5%              |
|                                     | 25720 Personnel Services; Recruitment and Placement                                         | \$0        | \$0     | \$516       | \$1,476     |                                  | 186%            |
|                                     | 26200 Operation and Maintenance of Plant Services; Maintenance of Buildings                 | <b>\$0</b> | \$0     | \$374,134   | \$387,771   |                                  | 4%              |
|                                     | 26300 Operation and Maintenance of Plant Services; Maintenance of Grounds                   | <b>\$0</b> | \$0     | \$52,579    | \$50,406    |                                  | -4%             |
|                                     | 26400 Operation and Maintenance of Plant Services; Maintenance of Equipment                 | <b>\$0</b> | \$0     | \$36,859    | \$31,003    |                                  | -16%            |
|                                     | 26600 Operation and Maintenance of Plant Services; Security Services                        | <b>\$0</b> | \$0     | \$14,583    | \$28,773    |                                  | 97%             |
|                                     | 26700 Operation and Maintenance of Plant Services; Insurance                                | <b>\$0</b> | \$0     | \$38,870    | \$35,992    |                                  | -7%             |
|                                     | 27300 Student Transportation; Vehicle Servicing and Maintenance                             | <b>\$0</b> | \$0     | \$104       | \$0         |                                  | -100%           |
|                                     | 27700 Student Transportation; Contracted Transportation Services                            | <b>\$0</b> | \$0     | \$107,646   | \$129,460   |                                  | 20%             |
|                                     | 31200 Food Services Operations; Food Preparation and Dispensing                             | \$0        | \$0     | \$47,476    | \$95,436    |                                  | 101%            |
|                                     | 31400 Food Services Operations; Food Purchases                                              | <b>\$0</b> | \$0     | \$206,334   | \$240,347   |                                  | 16%             |
|                                     | 31900 Other Food Services                                                                   | \$0        | \$0     | \$4,066     | \$5,981     |                                  | 47%             |
| Overhead and Operational Total      |                                                                                             | \$0        | \$0     | \$1,538,421 | \$1,712,492 |                                  | 11%             |
| Nonoperational                      |                                                                                             |            |         |             |             |                                  |                 |
| •                                   | 33940 Child Care Services                                                                   | <b>\$0</b> | \$0     | \$112,112   | \$112,831   |                                  | 1%              |
|                                     | 33990 Other Community Services; Other                                                       | <b>\$0</b> | \$0     | \$918       | \$4,444     |                                  | 384%            |
|                                     | 45100 Building Acquisition, Construction and Improvements                                   | <b>\$0</b> | \$0     | \$13,629    | \$0         |                                  | -100%           |
|                                     | 45500 Facilities Acquisition and Construction; Rent of Buildings, Facilities, and Equipment | \$0        | \$0     | \$709,909   | \$780,840   |                                  | 10%             |
|                                     | 46000 Facilities Acquisition and Construction; Purchase of Moveable Equipment               | <b>\$0</b> | \$0     | \$382,119   | \$189,248   |                                  | -50%            |
|                                     | 52200 Debt Services; Interest on Debt; Temporary Loans                                      | <b>\$0</b> | \$0     | \$35,554    | \$75,331    |                                  | 112%            |
|                                     | 54200 Common School Fund; Principal                                                         | <b>\$0</b> | \$0     | \$25,842    | \$5,168     |                                  | -80%            |
|                                     | 54250 Common School Fund; Interest                                                          | <b>\$0</b> | \$0     | \$56,980    | \$11,396    |                                  | -80%            |
| Nonoperational Total                |                                                                                             | \$0        | \$0     | \$1,337,063 | \$1,179,257 |                                  | -12%            |
|                                     |                                                                                             | •          |         | . , ,       |             |                                  |                 |