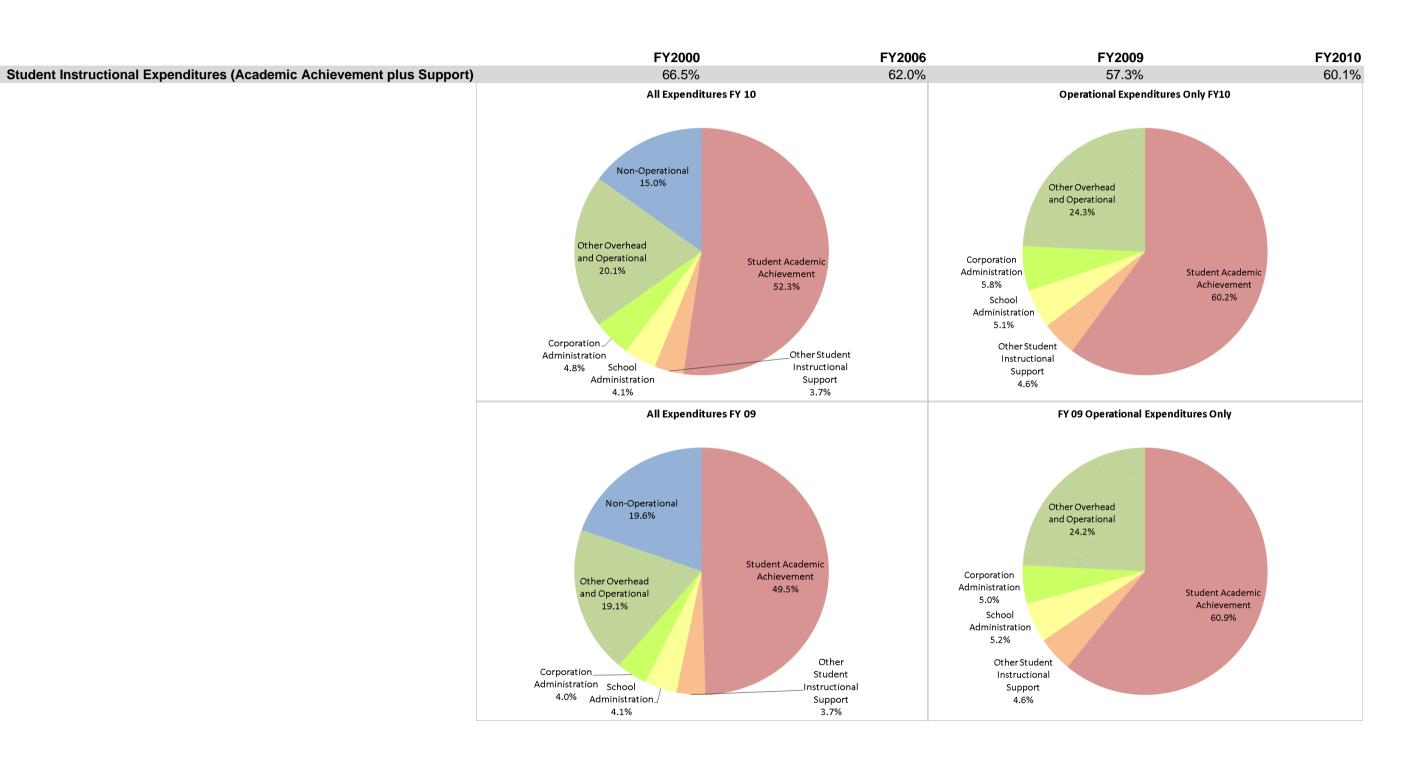

### **Indianapolis Public Schools (5385)**

|                                |               | FY00 % of Total |               | FY06 % of Total |               | FY09 % of Total |               | FY10 % of Total |
|--------------------------------|---------------|-----------------|---------------|-----------------|---------------|-----------------|---------------|-----------------|
| Student Instructional Category | FY 2000       | Ехр             | FY 2006       | Exp             | FY 2009       | Exp             | FY 2010       | Exp             |
| Student Academic Achievement   | \$214,279,892 | 57.5%           | \$270,995,273 | 54.5%           | \$262,567,108 | 49.5%           | \$274,706,673 | 52.3%           |
| Student Instructional Support  | \$33,482,047  | 9.0%            | \$37,121,474  | 7.5%            | \$41,200,283  | 7.8%            | \$41,172,761  | 7.8%            |
| Overhead and Operational       | \$95,642,328  | 25.7%           | \$108,867,867 | 21.9%           | \$122,467,212 | 23.1%           | \$130,771,343 | 24.9%           |
| Nonoperational                 | \$29,084,079  | 7.8%            | \$80,188,712  | 16.1%           | \$103,879,131 | 19.6%           | \$78,578,678  | 15.0%           |
| Grand Total                    | \$372,488,346 |                 | \$497,173,326 |                 | \$530,113,735 |                 | \$525,229,454 |                 |