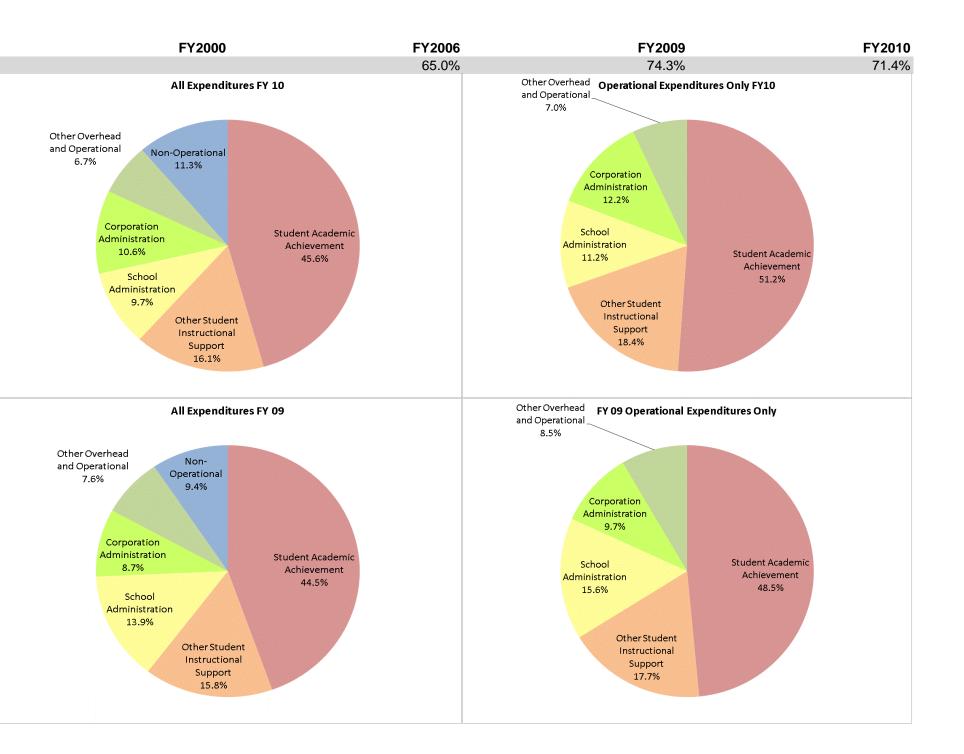

## School Corporation Expenditures by Expenditure Type Biannual Financial Report Data July 2009 - June 2010 Indplis Metropolitan High School (9670)

|                                | l       | FY00 % of Total |             | FY06 % of Total |             | FY09 % of Total |             | FY10 % of Total |  |
|--------------------------------|---------|-----------------|-------------|-----------------|-------------|-----------------|-------------|-----------------|--|
| Student Instructional Category | FY 2000 | Ехр             | FY 2006     | Ехр             | FY 2009     | Ехр             | FY 2010     | Ехр             |  |
| Student Academic Achievement   | \$0     |                 | \$890,709   | 45.4%           | \$1,827,389 | 44.5%           | \$2,045,483 | 45.6%           |  |
| Student Instructional Support  | \$0     |                 | \$383,372   | 19.6%           | \$1,222,133 | 29.8%           | \$1,158,999 | 25.8%           |  |
| Overhead and Operational       | \$0     |                 | \$221,036   | 11.3%           | \$667,156   | 16.3%           | \$775,906   | 17.3%           |  |
| Nonoperational                 | \$0     |                 | \$465,592   | 23.7%           | \$386,961   | 9.4%            | \$505,799   | 11.3%           |  |
| Grand Total                    | \$0     |                 | \$1,960,707 |                 | \$4,103,638 |                 | \$4,486,189 |                 |  |