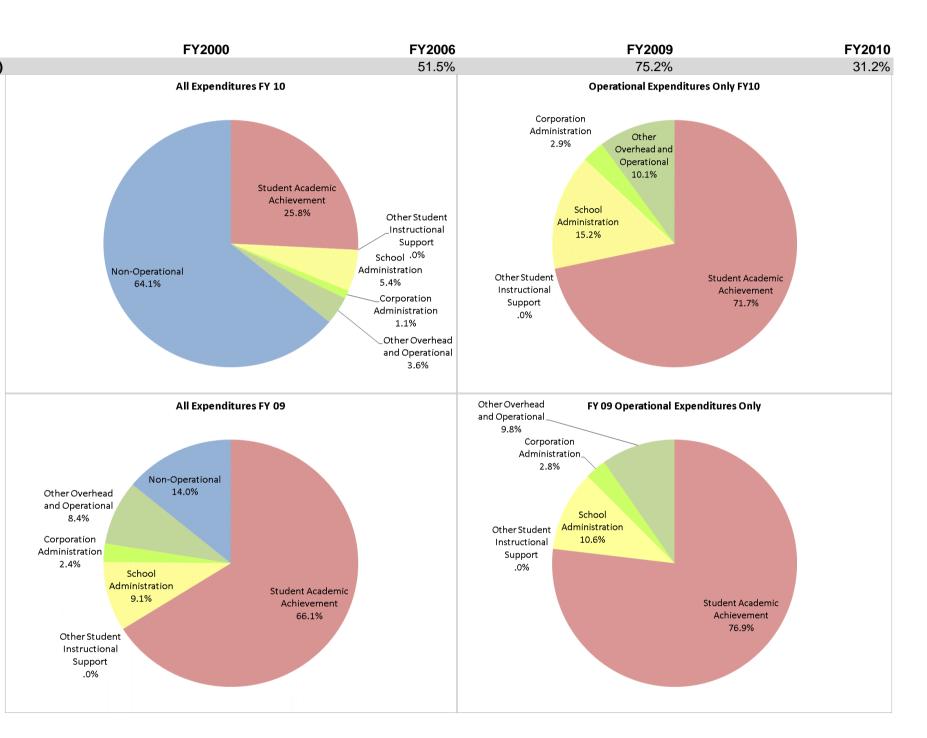

Student Instructional Expenditures (Academic Achievement plus Support)

Irvington Community School (9330

| FY00 % of Total | FY06 % of Total |       |             | FY09 % of Total |              | FY10 % of Total |  |  |
|-----------------|-----------------|-------|-------------|-----------------|--------------|-----------------|--|--|
| Exp             | FY 2006         | Exp   | FY 2009     | Exp             | FY 2010      | Exp             |  |  |
|                 | \$1,853,987     | 45.5% | \$3,389,097 | 66.1%           | \$3,811,263  | 25.8%           |  |  |
|                 | \$246,875       | 6.1%  | \$465,148   | 9.1%            | \$801,561    | 5.4%            |  |  |
|                 | \$383,502       | 9.4%  | \$553,732   | 10.8%           | \$692,239    | 4.7%            |  |  |
|                 | \$1,593,952     | 39.1% | \$720,122   | 14.0%           | \$9,464,332  | 64.1%           |  |  |
|                 | \$4,078,316     |       | \$5,128,099 |                 | \$14,769,395 |                 |  |  |

## School Corporation Expenditures by Expenditure Type Biannual Financial Report Data July 2009 - June 2010 Irvington Community School (9330)

| Student Instructional Category      | Account                                                                                                                                                  | FY 2000    | FY 2006            | FY 2009                    | FY 2010                    | 10 Year<br>Increase 4 Year Increase | 1 Year Increase |
|-------------------------------------|----------------------------------------------------------------------------------------------------------------------------------------------------------|------------|--------------------|----------------------------|----------------------------|-------------------------------------|-----------------|
| Student Academic Achievement        |                                                                                                                                                          |            |                    |                            |                            |                                     |                 |
|                                     | 11100 Regular Programs; Elementary                                                                                                                       | \$0        | \$1,443,694        | \$2,157,853                | \$1,959,713                | 36%                                 | -9%             |
|                                     | 11200 Regular Programs; Middle/Junior High                                                                                                               | \$0        | \$0                | \$375,993                  | \$341,404                  |                                     | -9%             |
|                                     | 11300 Regular Programs; High School                                                                                                                      | \$0        | \$0                | \$800,203                  | \$1,348,104                | 4000/                               | 68%             |
|                                     | 12610 Learning Disability                                                                                                                                | \$0<br>\$0 | \$32,609           | \$120                      | \$0<br>\$0.45              | -100%                               | -100%           |
|                                     | 17900 Payments to Other Governmental Units Within State; Other<br>22120 Improvement of Instruction; Instruction and Curriculum Development               | \$U<br>\$0 | \$0<br>\$0         | \$595<br>\$6,711           | \$945<br>\$890             |                                     | 59%<br>-87%     |
|                                     | 22130 Improvement of Instruction; Instructional Staff Training                                                                                           | \$0<br>\$0 | \$0<br>\$85,504    | \$34,392                   | ۶۵۹۵<br>\$102,814          | 20%                                 | -07%<br>199%    |
|                                     | 22220 Library/Media Services; School Library                                                                                                             | \$0<br>\$0 | \$906              | <del>۵</del> 34,392<br>\$0 | \$102,814                  | -100%                               | 19970           |
|                                     | 22360 Instruction, Related Technology; Network Support                                                                                                   | \$0<br>\$0 | \$7,853            | \$13,228                   | \$57,394                   | > 500%                              | 334%            |
|                                     | 26497 2007 Account Code - Teachers Retirement Fund                                                                                                       | \$0        | \$65,616           | \$0                        | \$0                        |                                     | 00170           |
| Student Academic Achievement Total  |                                                                                                                                                          | \$0        | \$1,636,183        | \$3,389,097                | \$3,811,263                | 133%                                | 12%             |
| Student Instructional Support       |                                                                                                                                                          |            |                    |                            |                            |                                     |                 |
| Student instructional Support       | 24100 Office of The Principal                                                                                                                            | \$0        | \$213,426          | \$465,148                  | \$801,561                  | 276%                                | 72%             |
| Student Instructional Support Total |                                                                                                                                                          | \$0        | \$213,426          | \$465,148                  | \$801,561                  | 276%                                | 72%             |
| Overhead and Operational            |                                                                                                                                                          |            |                    |                            |                            |                                     |                 |
|                                     | 23110 Board of Education; Service Area Direction                                                                                                         | \$0        | \$44,269           | \$53,420                   | \$54,138                   | 22%                                 | 1%              |
|                                     | 23150 Board of Education; Legal Services                                                                                                                 | \$0        | \$4,349            | \$1,438                    | \$16,117                   | 271%                                | > 500%          |
|                                     | 23160 Board of Education; Promotion Expenses                                                                                                             | <b>\$0</b> | \$0                | \$714                      | \$1,388                    |                                     | 94%             |
|                                     | 23220 Executive Administration; Community Relations                                                                                                      | <b>\$0</b> | \$5,762            | \$1,548                    | \$1,194                    | -79%                                | -23%            |
|                                     | 25150 Fiscal Services; Payroll Services                                                                                                                  | \$0        | \$4,149            | \$9,947                    | \$9,808                    | 136%                                | -1%             |
|                                     | 25160 Fiscal Services; Financial Accounting                                                                                                              | \$0        | \$39,625           | \$46,246                   | \$59,296                   | 50%                                 | 28%             |
|                                     | 25191 Other Fiscal Services; Refund of Revenue                                                                                                           | \$0        | \$29               | \$699                      | \$5,280                    | > 500%                              | > 500%          |
|                                     | 25195 Other Fiscal Services; Bank Account Service Charge                                                                                                 | \$0        | \$1,058            | \$6,934                    | \$6,055                    | 472%                                | -13%            |
|                                     | 25720 Personnel Services; Recruitment and Placement                                                                                                      | \$0        | \$565              | \$2,460                    | \$2,605                    | 361%                                | 6%              |
|                                     | 26200 Operation and Maintenance of Plant Services; Maintenance of Buildings                                                                              | \$0<br>\$0 | \$96,194           | \$156,060                  | \$196,044                  | 104%                                | 26%             |
|                                     | 26300 Operation and Maintenance of Plant Services; Maintenance of Grounds<br>26400 Operation and Maintenance of Plant Services; Maintenance of Equipment | \$0<br>\$0 | \$4,090<br>\$7,418 | \$15,715<br>\$170          | \$24,655<br>\$0            | > 500%<br>-100%                     | 57%<br>-100%    |
|                                     | 26600 Operation and Maintenance of Plant Services; Security Services                                                                                     | \$0<br>\$0 | \$15,662           | \$16,105                   | \$0<br>\$20,089            | -100%                               | 25%             |
|                                     | 26700 Operation and Maintenance of Plant Services; Insurance                                                                                             | \$0<br>\$0 | \$33,894           | \$33,233                   | \$46,298                   | 37%                                 | 39%             |
|                                     | 27900 Student Transportation; Other Student Transportation Services                                                                                      | \$0        | \$40               | \$00,200<br>\$0            | \$0                        | -100%                               | 0070            |
|                                     | 31100 Food Services Operations; Service Area Direction                                                                                                   | \$0        | \$5,351            | \$0                        | \$0                        | -100%                               |                 |
|                                     | 31200 Food Services Operations; Food Preparation and Dispensing                                                                                          | \$0        | \$7,264            | \$0                        | \$0                        | -100%                               |                 |
|                                     | 31400 Food Services Operations; Food Purchases                                                                                                           | \$0        | \$111,737          | \$203,967                  | \$233,743                  | 109%                                | 15%             |
|                                     | 31900 Other Food Services                                                                                                                                | \$0        | \$2,045            | \$5,077                    | \$15,531                   | > 500%                              | 206%            |
| Overhead and Operational Total      |                                                                                                                                                          | \$0        | \$383,502          | \$553,732                  | \$692,239                  | 81%                                 | 25%             |
| Nonoperational                      |                                                                                                                                                          |            |                    |                            |                            |                                     |                 |
|                                     | 33100 Community Service Operations; Direction of Community Services                                                                                      | \$0        | <b>\$0</b>         | \$0                        | \$100                      |                                     |                 |
|                                     | 33990 Other Community Services; Other                                                                                                                    | \$0        | \$25,096           | \$2,059                    | \$22,332                   | -11%                                | > 500%          |
|                                     | 43000 Facilities Acquisition and Construction; Professional Services                                                                                     | \$0        | \$0                | \$0                        | \$0                        |                                     |                 |
|                                     | 45100 Building Acquisition, Construction and Improvements                                                                                                | <b>\$0</b> | \$1,021,291        | \$11,914                   | \$1,008,661                | -1%                                 | > 500%          |
|                                     | 45500 Facilities Acquisition and Construction; Rent of Buildings, Facilities, and Equipment                                                              | \$0<br>\$0 | \$99,282           | \$25,967                   | \$52,029                   | -48%                                | 100%            |
|                                     | 46000 Facilities Acquisition and Construction; Purchase of Moveable Equipment<br>51100 Debt Services; Principal on Debt; Bonds                           | \$U<br>\$0 | \$214,066          | \$176,518                  | \$83,853                   | -61%                                | -52%            |
|                                     | 51600 Debt Services; Principal on Debt; Bonds<br>51600 Debt Services; Principal on Debt; Other Department of Local Government Finance Approved Debt      | \$U<br>\$0 | \$0<br>\$0         | \$0<br>\$0                 | \$1,650,205<br>\$5,957,810 |                                     |                 |
|                                     | 52200 Debt Services; Interest on Debt; Temporary Loans                                                                                                   | \$0<br>\$0 | \$234,216          | \$379,084                  | \$675,936                  | 189%                                | 78%             |
|                                     | 54200 Common School Fund; Principal                                                                                                                      | \$0<br>\$0 | \$234,210          | \$66,297                   | \$6,706                    | 10376                               | -90%            |
|                                     | 54250 Common School Fund; Interest                                                                                                                       | \$0        | \$0                | \$58,282                   | \$6,700                    |                                     | -89%            |
| Nonoperational Total                |                                                                                                                                                          | \$0        | \$1,593,952        | \$720,122                  | \$9,464,332                | 494%                                | > 500%          |
| Prorated By Fund                    |                                                                                                                                                          |            |                    |                            |                            |                                     |                 |
|                                     | 26491 2007 Account Code - PERF                                                                                                                           | \$0        | \$26,026           | \$0                        | \$0                        |                                     |                 |
|                                     | 26492 2007 Account Code - Social Security                                                                                                                | \$0        | \$96,577           | \$0                        | \$0                        |                                     |                 |
|                                     | 26493 2007 Account Code - Workmen's Compensation                                                                                                         | \$0        | \$4,158            | \$0                        | \$0                        |                                     |                 |
|                                     | 26494 2007 Account Code - Group Insurance                                                                                                                | \$0        | \$114,371          | \$0                        | \$0                        |                                     |                 |
|                                     | 26496 2007 Account Code - Unemployment Compensation                                                                                                      | \$0        | \$10,121           | \$0                        | \$0                        |                                     |                 |
| Prorated By Fund Total              |                                                                                                                                                          | \$0        | \$251,253          | \$0                        | \$0                        |                                     |                 |
|                                     |                                                                                                                                                          |            |                    |                            |                            |                                     |                 |