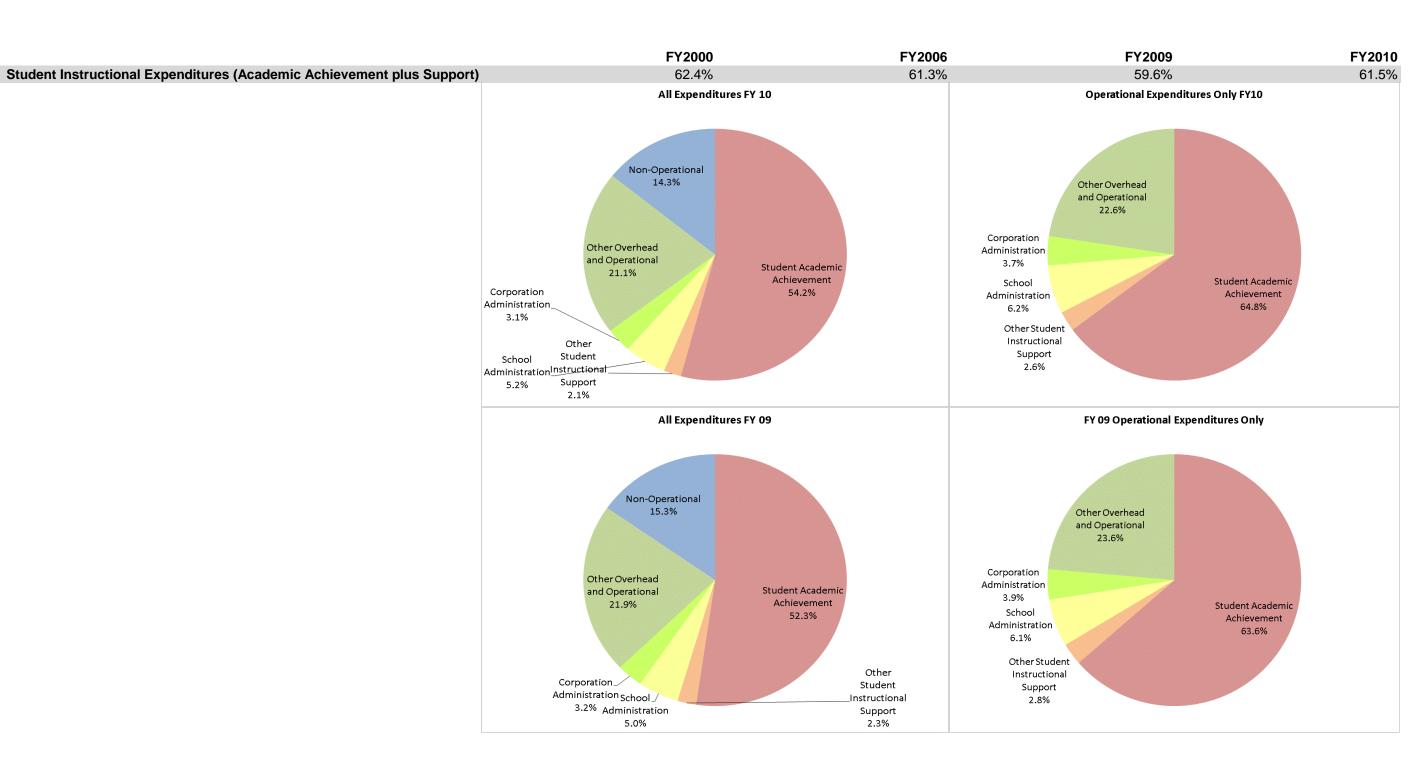

## Jac-Cen-Del Community Sch Corp (6900)

|                                | FY00 % of Total |       |             | FY06 % of Total | FY09 % of Total |       | FY10 % of Total |       |
|--------------------------------|-----------------|-------|-------------|-----------------|-----------------|-------|-----------------|-------|
| Student Instructional Category | FY 2000         | Exp   | FY 2006     | Exp             | FY 2009         | Exp   | FY 2010         | Exp   |
| Student Academic Achievement   | \$3,626,026     | 54.5% | \$4,656,778 | 54.1%           | \$4,474,265     | 52.3% | \$4,430,970     | 54.2% |
| Student Instructional Support  | \$527,990       | 7.9%  | \$617,470   | 7.2%            | \$625,490       | 7.3%  | \$599,504       | 7.3%  |
| Overhead and Operational       | \$1,442,889     | 21.7% | \$2,162,679 | 25.1%           | \$2,144,694     | 25.1% | \$1,978,552     | 24.2% |
| Nonoperational                 | \$1,058,887     | 15.9% | \$1,171,460 | 13.6%           | \$1,308,461     | 15.3% | \$1,165,059     | 14.3% |
| Grand Total                    | \$6,655,791     |       | \$8,608,388 |                 | \$8,552,910     |       | \$8,174,085     |       |