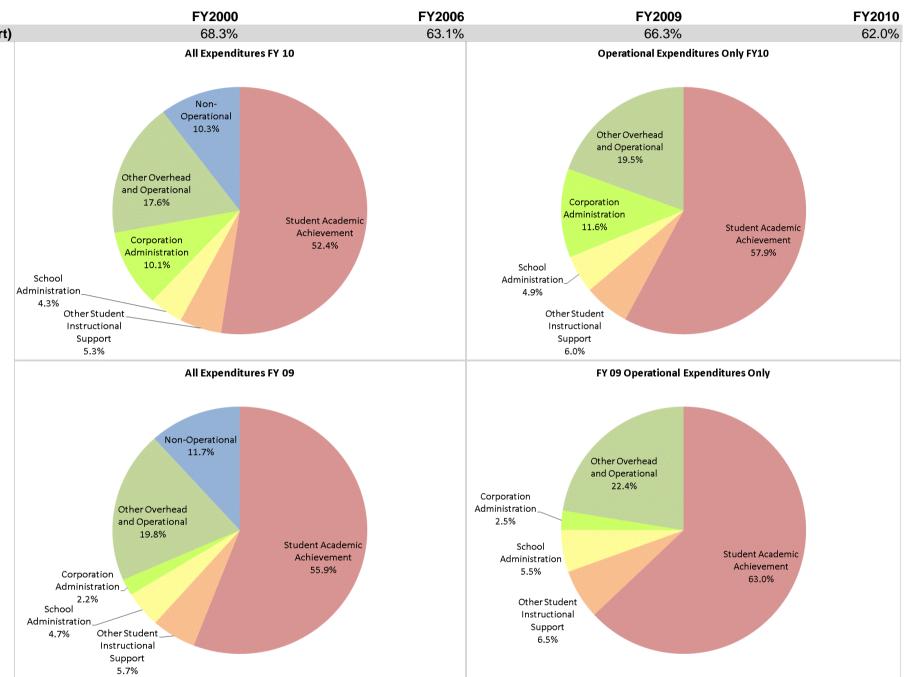

## School Corporation Expenditures by Expenditure Type Biannual Financial Report Data July 2009 - June 2010 Jennings County Schools (4015)

|               |                                | F            | FY00 % of Total | F            | Y06 % of Total | FY           | 09 % of Total | FY           | 10 % of Total |
|---------------|--------------------------------|--------------|-----------------|--------------|----------------|--------------|---------------|--------------|---------------|
| chools (4015) | Student Instructional Category | FY 2000      | Ехр             | FY 2006      | Ехр            | FY 2009      | Ехр           | FY 2010      | Ехр           |
|               | Student Academic Achievement   | \$20,356,166 | 59.4%           | \$24,016,118 | 54.7%          | \$28,231,048 | 55.9%         | \$29,377,794 | 52.4%         |
|               | Student Instructional Support  | \$3,055,157  | 8.9%            | \$3,697,063  | 8.4%           | \$5,236,033  | 10.4%         | \$5,412,590  | 9.6%          |
|               | Overhead and Operational       | \$7,346,416  | 21.4%           | \$10,393,960 | 23.7%          | \$11,107,205 | 22.0%         | \$15,525,764 | 27.7%         |
|               | Nonoperational                 | \$3,509,294  | 10.2%           | \$5,809,158  | 13.2%          | \$5,916,827  | 11.7%         | \$5,780,794  | 10.3%         |
|               | Grand Total                    | \$34,267,032 |                 | \$43,916,300 |                | \$50,491,113 |               | \$56,096,942 |               |