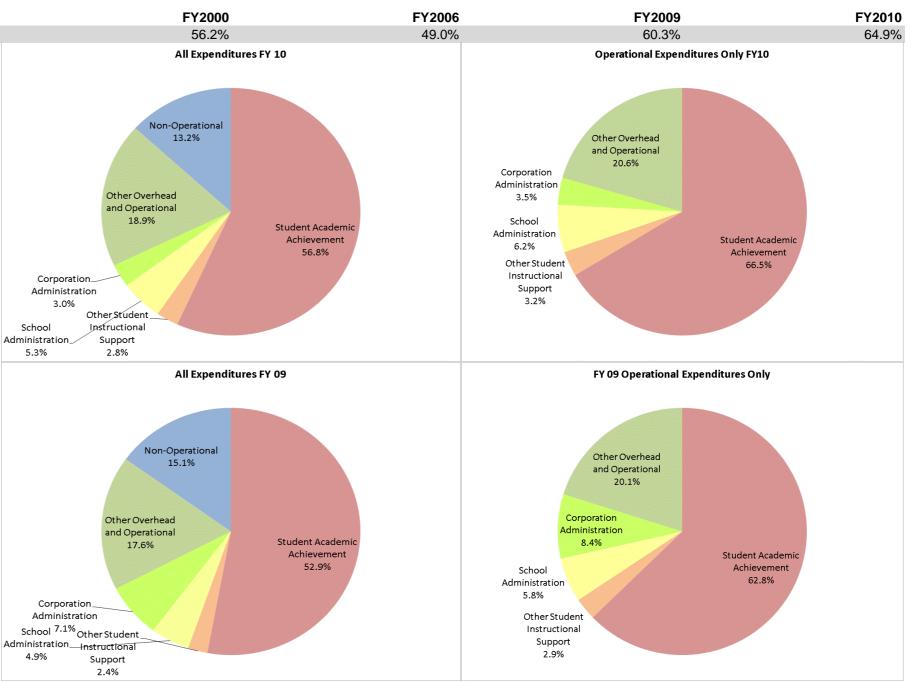

## School Corporation Expenditures by Expenditure Type Biannual Financial Report Data July 2009 - June 2010 John Glenn School Corporation (7150)

| FY00 % of Total |                                                        | FY06 % of Total                                                         |                                                                                                                            | FY09 % of Total                                                                                                                                  |                                                                                                                                                                                                     | FY10 % of Total                                                                                                                                                                                                           |                                                                                                                                                                                                                                                                              |  |
|-----------------|--------------------------------------------------------|-------------------------------------------------------------------------|----------------------------------------------------------------------------------------------------------------------------|--------------------------------------------------------------------------------------------------------------------------------------------------|-----------------------------------------------------------------------------------------------------------------------------------------------------------------------------------------------------|---------------------------------------------------------------------------------------------------------------------------------------------------------------------------------------------------------------------------|------------------------------------------------------------------------------------------------------------------------------------------------------------------------------------------------------------------------------------------------------------------------------|--|
| FY 2000         | Exp                                                    | FY 2006                                                                 | Exp                                                                                                                        | FY 2009                                                                                                                                          | Ехр                                                                                                                                                                                                 | FY 2010                                                                                                                                                                                                                   | Ехр                                                                                                                                                                                                                                                                          |  |
| \$6,967,050     | 50.0%                                                  | \$8,327,653                                                             | 43.7%                                                                                                                      | \$9,254,482                                                                                                                                      | 52.9%                                                                                                                                                                                               | \$9,135,254                                                                                                                                                                                                               | 56.8%                                                                                                                                                                                                                                                                        |  |
| \$857,712       | 6.2%                                                   | \$1,022,960                                                             | 5.4%                                                                                                                       | \$1,280,999                                                                                                                                      | 7.3%                                                                                                                                                                                                | \$1,297,489                                                                                                                                                                                                               | 8.1%                                                                                                                                                                                                                                                                         |  |
| \$2,276,523     | 16.3%                                                  | \$3,174,246                                                             | 16.6%                                                                                                                      | \$4,314,511                                                                                                                                      | 24.7%                                                                                                                                                                                               | \$3,522,724                                                                                                                                                                                                               | 21.9%                                                                                                                                                                                                                                                                        |  |
| \$3,825,395     | 27.5%                                                  | \$6,543,272                                                             | 34.3%                                                                                                                      | \$2,636,023                                                                                                                                      | 15.1%                                                                                                                                                                                               | \$2,127,417                                                                                                                                                                                                               | 13.2%                                                                                                                                                                                                                                                                        |  |
| \$13,926,680    |                                                        | \$19,068,131                                                            |                                                                                                                            | \$17,486,015                                                                                                                                     |                                                                                                                                                                                                     | \$16,082,883                                                                                                                                                                                                              |                                                                                                                                                                                                                                                                              |  |
|                 | \$6,967,050<br>\$857,712<br>\$2,276,523<br>\$3,825,395 | FY 2000Exp\$6,967,05050.0%\$857,7126.2%\$2,276,52316.3%\$3,825,39527.5% | FY 2000ExpFY 2006\$6,967,05050.0%\$8,327,653\$857,7126.2%\$1,022,960\$2,276,52316.3%\$3,174,246\$3,825,39527.5%\$6,543,272 | FY 2000ExpFY 2006Exp\$6,967,05050.0%\$8,327,65343.7%\$857,7126.2%\$1,022,9605.4%\$2,276,52316.3%\$3,174,24616.6%\$3,825,39527.5%\$6,543,27234.3% | FY 2000ExpFY 2006ExpFY 2009\$6,967,05050.0%\$8,327,65343.7%\$9,254,482\$857,7126.2%\$1,022,9605.4%\$1,280,999\$2,276,52316.3%\$3,174,24616.6%\$4,314,511\$3,825,39527.5%\$6,543,27234.3%\$2,636,023 | FY 2000ExpFY 2006ExpFY 2009Exp\$6,967,05050.0%\$8,327,65343.7%\$9,254,48252.9%\$857,7126.2%\$1,022,9605.4%\$1,280,9997.3%\$2,276,52316.3%\$3,174,24616.6%\$4,314,51124.7%\$3,825,39527.5%\$6,543,27234.3%\$2,636,02315.1% | FY 2000ExpFY 2006ExpFY 2009ExpFY 2010\$6,967,05050.0%\$8,327,65343.7%\$9,254,48252.9%\$9,135,254\$857,7126.2%\$1,022,9605.4%\$1,280,9997.3%\$1,297,489\$2,276,52316.3%\$3,174,24616.6%\$4,314,51124.7%\$3,522,724\$3,825,39527.5%\$6,543,27234.3%\$2,636,02315.1%\$2,127,417 |  |

Student Instructional Expenditures (Academic Achievement plus Support)

Corporation\_ Administration 3.0%

School Administration\_/ 5.3%

> Corporation\_ Administration 4.9%

John Glenn School Corporation (7150)