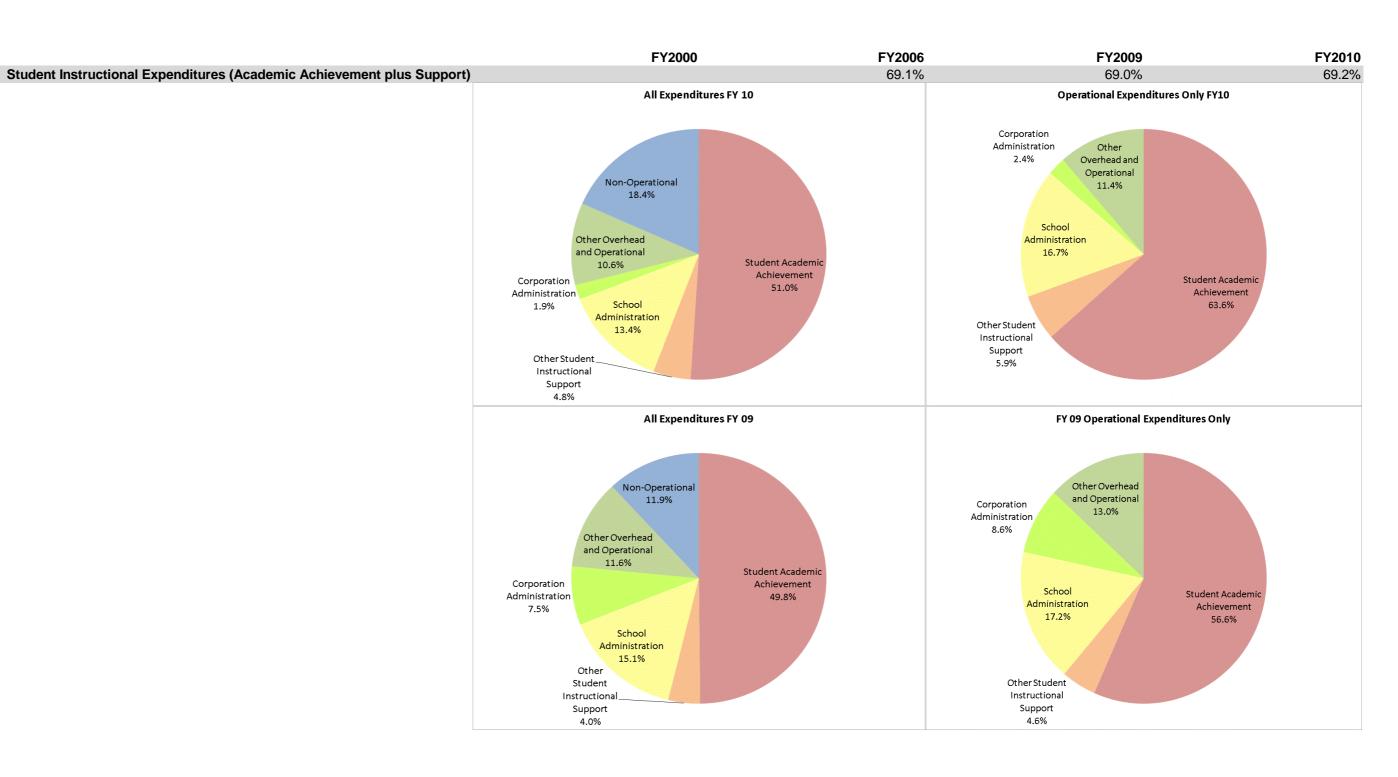

## Joshua Academy (9495)

|                                | F       | FY00 % of Total |             | FY06 % of Total |             | FY09 % of Total |             | FY10 % of Total |  |
|--------------------------------|---------|-----------------|-------------|-----------------|-------------|-----------------|-------------|-----------------|--|
| Student Instructional Category | FY 2000 | Exp             | FY 2006     | Exp             | FY 2009     | Exp             | FY 2010     | Exp             |  |
| Student Academic Achievement   | \$0     |                 | \$818,143   | 51.4%           | \$913,736   | 49.8%           | \$1,092,156 | 51.0%           |  |
| Student Instructional Support  | \$0     |                 | \$280,573   | 17.6%           | \$350,929   | 19.1%           | \$388,039   | 18.1%           |  |
| Overhead and Operational       | \$0     |                 | \$286,116   | 18.0%           | \$349,988   | 19.1%           | \$266,232   | 12.4%           |  |
| Nonoperational                 | \$0     |                 | \$205,810   | 12.9%           | \$218,490   | 11.9%           | \$393,228   | 18.4%           |  |
| Grand Total                    | \$0     |                 | \$1,590,642 |                 | \$1,833,143 |                 | \$2,139,655 |                 |  |