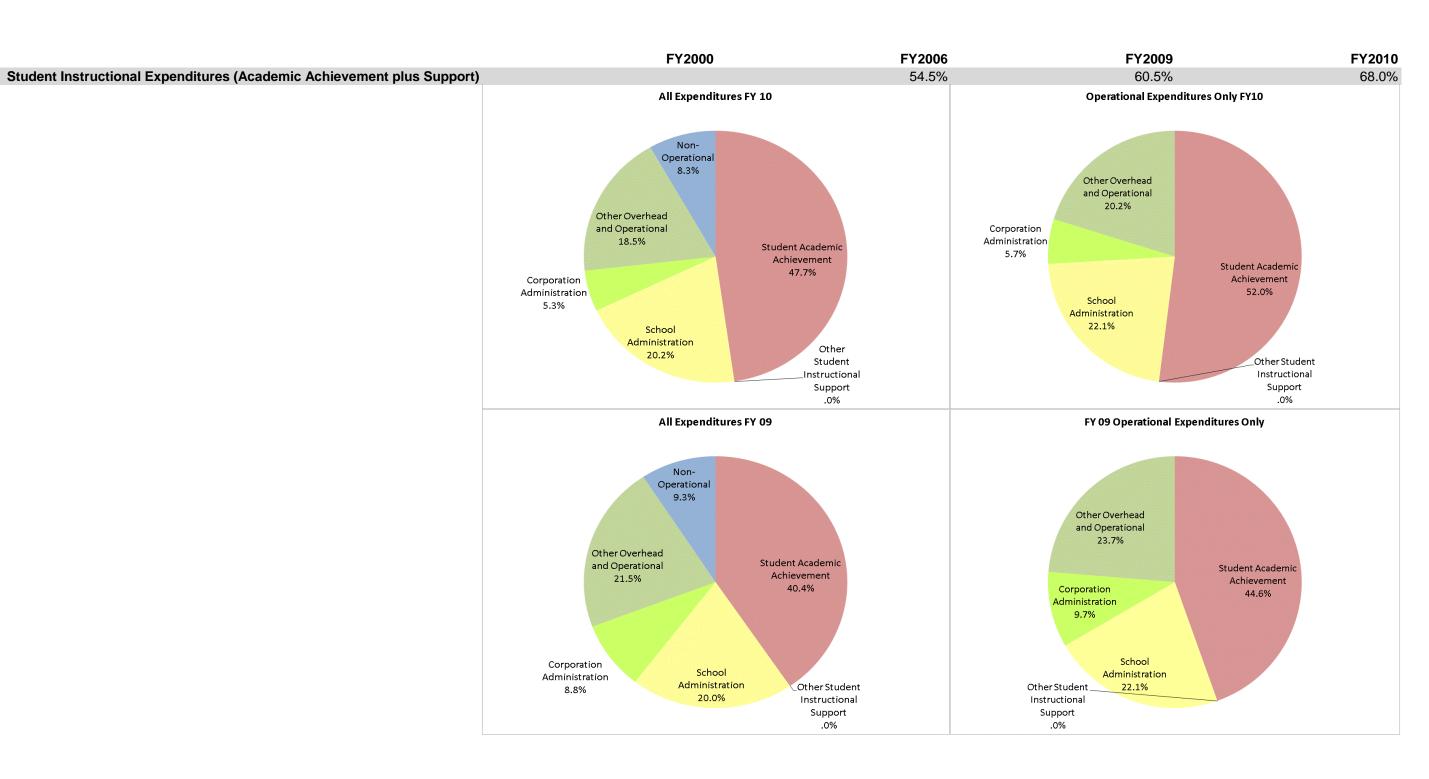

## School Corporation Expenditures by Expenditure Type Biannual Financial Report Data July 2009 - June 2010 KIPP Indpls College Preparatory (9400)

## **KIPP Indpls College Preparatory (9400)**

|                                | 1       | FY00 % of Total |             | FY06 % of Total | F           | 709 % of Total |             | FY10 % of Total |
|--------------------------------|---------|-----------------|-------------|-----------------|-------------|----------------|-------------|-----------------|
| Student Instructional Category | FY 2000 | Exp             | FY 2006     | Exp             | FY 2009     | Exp            | FY 2010     | Exp             |
| Student Academic Achievement   | \$0     |                 | \$804,557   | 39.3%           | \$1,010,817 | 40.4%          | \$1,120,896 | 47.7%           |
| Student Instructional Support  | \$0     |                 | \$309,740   | 15.1%           | \$500,253   | 20.0%          | \$475,594   | 20.2%           |
| Overhead and Operational       | \$0     |                 | \$484,517   | 23.7%           | \$756,753   | 30.3%          | \$558,337   | 23.8%           |
| Nonoperational                 | \$0     |                 | \$446,727   | 21.8%           | \$231,263   | 9.3%           | \$194,047   | 8.3%            |
| Grand Total                    | \$0     |                 | \$2,045,541 |                 | \$2,499,086 |                | \$2,348,875 |                 |