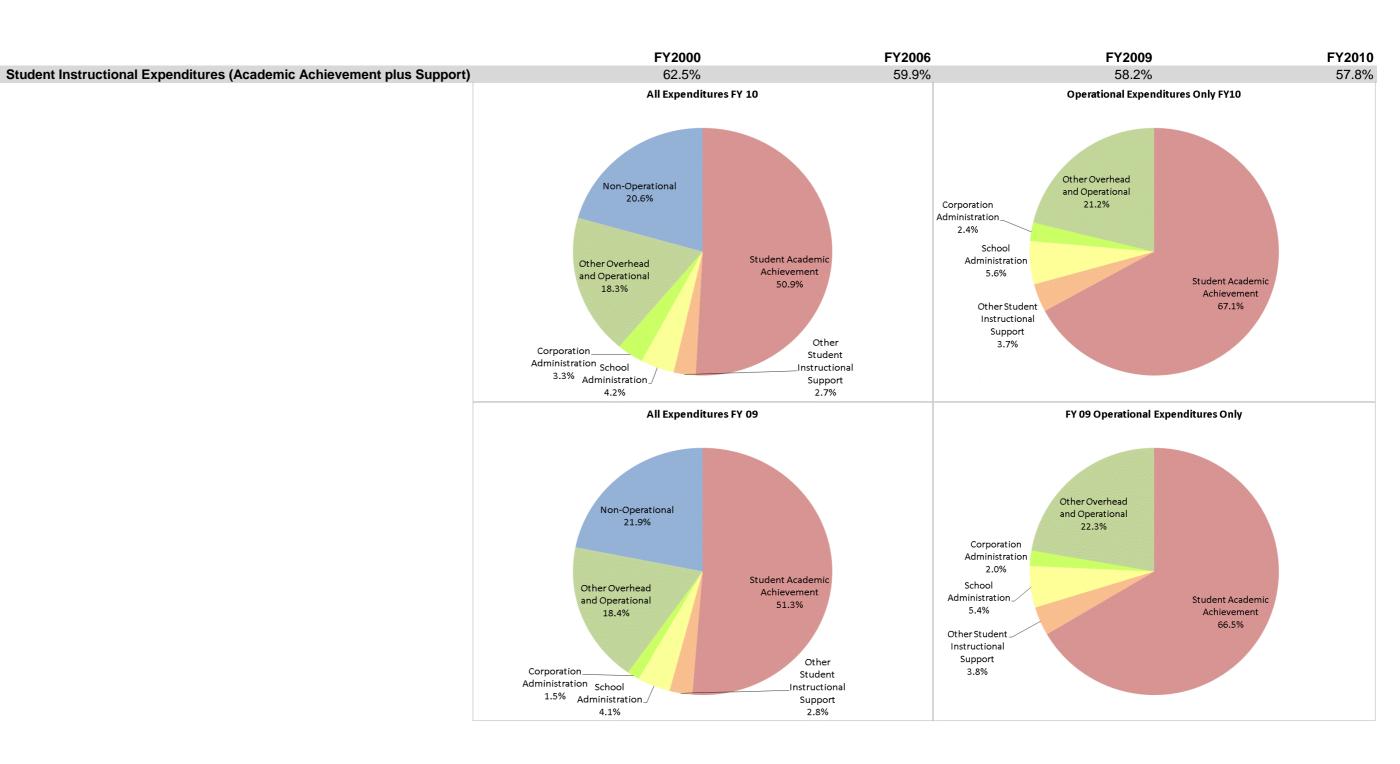

## Kankakee Valley School Corp (3785)

|                                |              | FY00 % of Total |              | FY06 % of Total | 1            | FY09 % of Total |              | FY10 % of Total |
|--------------------------------|--------------|-----------------|--------------|-----------------|--------------|-----------------|--------------|-----------------|
| Student Instructional Category | FY 2000      | Exp             | FY 2006      | Exp             | FY 2009      | Exp             | FY 2010      | Exp             |
| Student Academic Achievement   | \$12,142,775 | 55.6%           | \$15,131,130 | 52.8%           | \$17,206,051 | 51.3%           | \$17,728,609 | 50.9%           |
| Student Instructional Support  | \$1,502,112  | 6.9%            | \$2,048,296  | 7.1%            | \$2,333,339  | 7.0%            | \$2,417,396  | 6.9%            |
| Overhead and Operational       | \$4,200,193  | 19.2%           | \$6,097,696  | 21.3%           | \$6,677,163  | 19.9%           | \$7,536,576  | 21.6%           |
| Nonoperational                 | \$3,993,295  | 18.3%           | \$5,393,534  | 18.8%           | \$7,336,917  | 21.9%           | \$7,176,055  | 20.6%           |
| Grand Total                    | \$21,838,375 |                 | \$28,670,655 |                 | \$33,553,469 |                 | \$34,858,636 |                 |