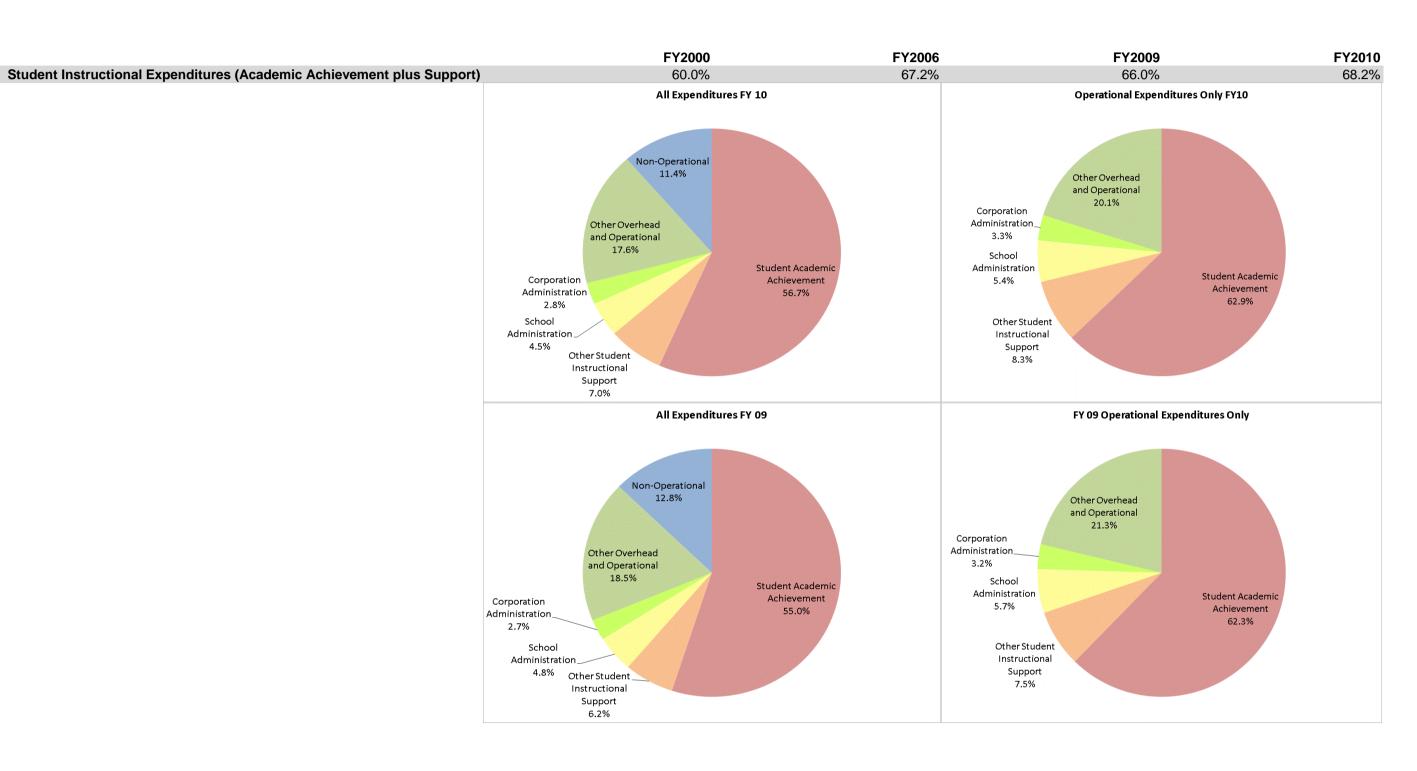

#### Kokomo-Center Twp Con Sch Corp (3500)

|                                | FY00 % of Total |       | FY06 % of Total |       | FY09 % of Total |       | FY10 % of Total |       |
|--------------------------------|-----------------|-------|-----------------|-------|-----------------|-------|-----------------|-------|
| Student Instructional Category | FY 2000         | Exp   | FY 2006         | Exp   | FY 2009         | Exp   | FY 2010         | Exp   |
| Student Academic Achievement   | \$36,106,996    | 50.7% | \$44,543,900    | 55.9% | \$45,427,244    | 55.0% | \$46,056,069    | 56.7% |
| Student Instructional Support  | \$6,667,557     | 9.4%  | \$8,947,573     | 11.2% | \$9,088,405     | 11.0% | \$9,359,090     | 11.5% |
| Overhead and Operational       | \$13,656,243    | 19.2% | \$16,999,793    | 21.3% | \$17,490,178    | 21.2% | \$16,540,918    | 20.4% |
| Nonoperational                 | \$14,829,286    | 20.8% | \$9,147,924     | 11.5% | \$10,556,777    | 12.8% | \$9,298,593     | 11.4% |
| Grand Total                    | \$71,260,082    |       | \$79,639,190    |       | \$82,562,604    |       | \$81,254,670    |       |