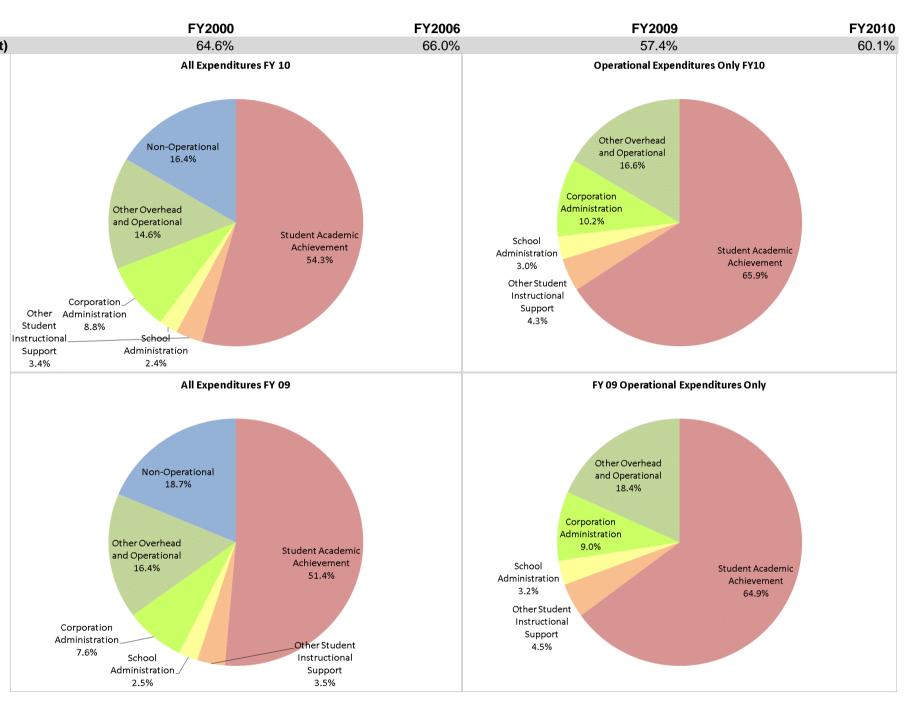

|             |                                | F            | Y00 % of Total | F            | Y06 % of Total | F١            | 09 % of Total | FY            | 10 % of Total |
|-------------|--------------------------------|--------------|----------------|--------------|----------------|---------------|---------------|---------------|---------------|
| Corp (4615) | Student Instructional Category | FY 2000      | Ехр            | FY 2006      | Ехр            | FY 2009       | Ехр           | FY 2010       | Ехр           |
|             | Student Academic Achievement   | \$39,526,805 | 57.0%          | \$50,457,130 | 58.7%          | \$60,258,365  | 51.4%         | \$65,114,314  | 54.3%         |
|             | Student Instructional Support  | \$5,284,631  | 7.6%           | \$6,290,710  | 7.3%           | \$7,021,317   | 6.0%          | \$7,019,957   | 5.9%          |
|             | Overhead and Operational       | \$12,854,080 | 18.5%          | \$15,626,957 | 18.2%          | \$28,122,783  | 24.0%         | \$28,081,775  | 23.4%         |
|             | Nonoperational                 | \$11,707,960 | 16.9%          | \$13,643,172 | 15.9%          | \$21,886,452  | 18.7%         | \$19,725,508  | 16.4%         |
|             | Grand Total                    | \$69,373,476 |                | \$86,017,968 |                | \$117,288,918 |               | \$119,941,554 |               |