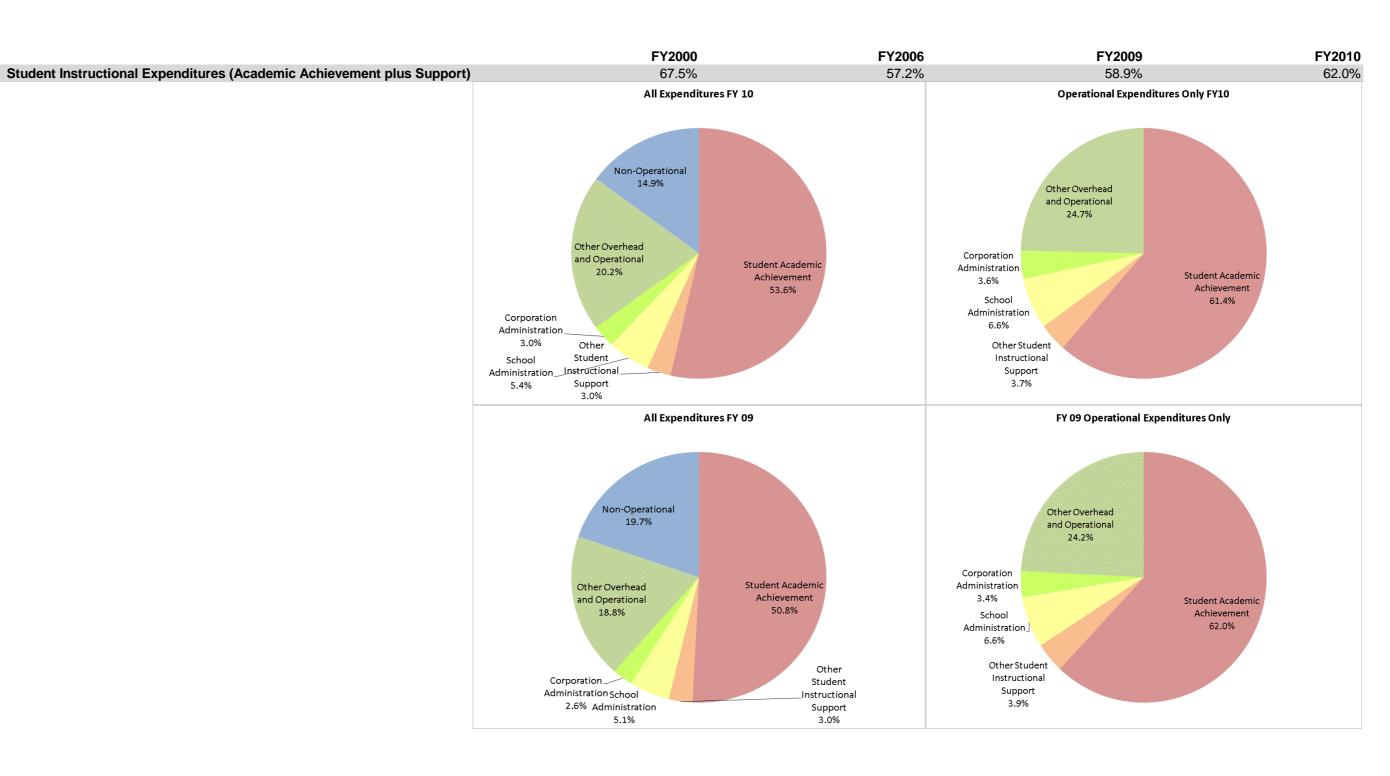

### Lake Ridge Schools (4650)

|                                | FY00 % of Total |       |              | FY06 % of Total | FY09 % of Total |       | FY10 % of Total |       |
|--------------------------------|-----------------|-------|--------------|-----------------|-----------------|-------|-----------------|-------|
| Student Instructional Category | FY 2000         | Exp   | FY 2006      | Exp             | FY 2009         | Exp   | FY 2010         | Exp   |
| Student Academic Achievement   | \$14,728,942    | 59.0% | \$15,713,957 | 50.1%           | \$13,461,202    | 50.8% | \$14,283,105    | 53.6% |
| Student Instructional Support  | \$2,124,500     | 8.5%  | \$2,249,747  | 7.2%            | \$2,145,448     | 8.1%  | \$2,244,767     | 8.4%  |
| Overhead and Operational       | \$5,816,852     | 23.3% | \$6,096,830  | 19.4%           | \$5,662,135     | 21.4% | \$6,160,609     | 23.1% |
| Nonoperational                 | \$2,314,760     | 9.3%  | \$7,323,407  | 23.3%           | \$5,223,841     | 19.7% | \$3,966,176     | 14.9% |
| Grand Total                    | \$24,985,054    |       | \$31,383,941 |                 | \$26,492,626    |       | \$26,654,657    |       |