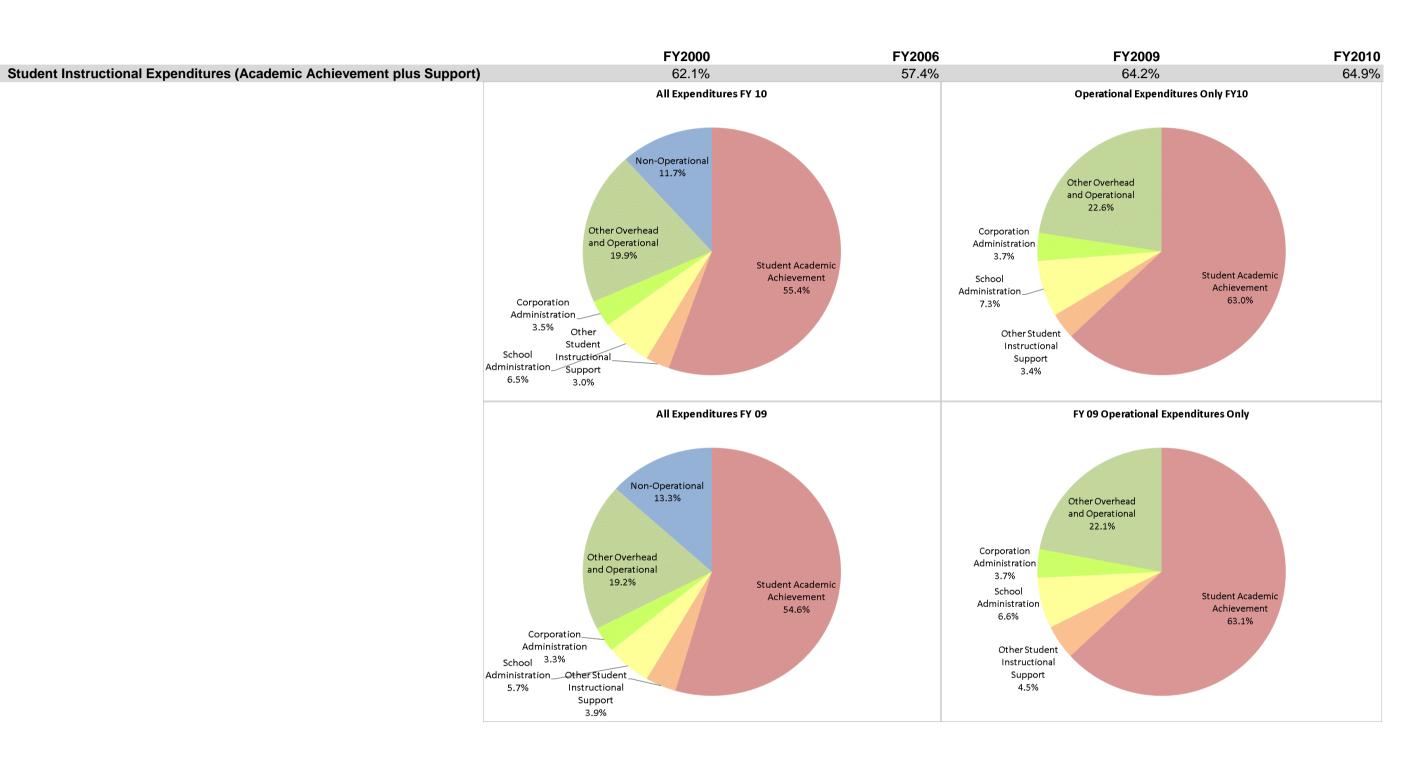

## **Lanesville Community School Corp (3160)**

|                                | FY00 % of Total |       | FY06 % of Total |       | FY09 % of Total |       | FY10 % of Total |       |
|--------------------------------|-----------------|-------|-----------------|-------|-----------------|-------|-----------------|-------|
| Student Instructional Category | FY 2000         | Exp   | FY 2006         | Exp   | FY 2009         | Exp   | FY 2010         | Exp   |
| Student Academic Achievement   | \$2,202,121     | 52.8% | \$2,790,634     | 49.8% | \$3,135,330     | 54.6% | \$3,109,374     | 55.4% |
| Student Instructional Support  | \$388,207       | 9.3%  | \$426,368       | 7.6%  | \$550,191       | 9.6%  | \$530,140       | 9.5%  |
| Overhead and Operational       | \$885,796       | 21.2% | \$1,340,839     | 23.9% | \$1,292,824     | 22.5% | \$1,314,196     | 23.4% |
| Nonoperational                 | \$698,417       | 16.7% | \$1,045,535     | 18.7% | \$766,302       | 13.3% | \$654,746       | 11.7% |
| Grand Total                    | \$4,174,541     |       | \$5,603,376     |       | \$5,744,647     |       | \$5,608,457     |       |