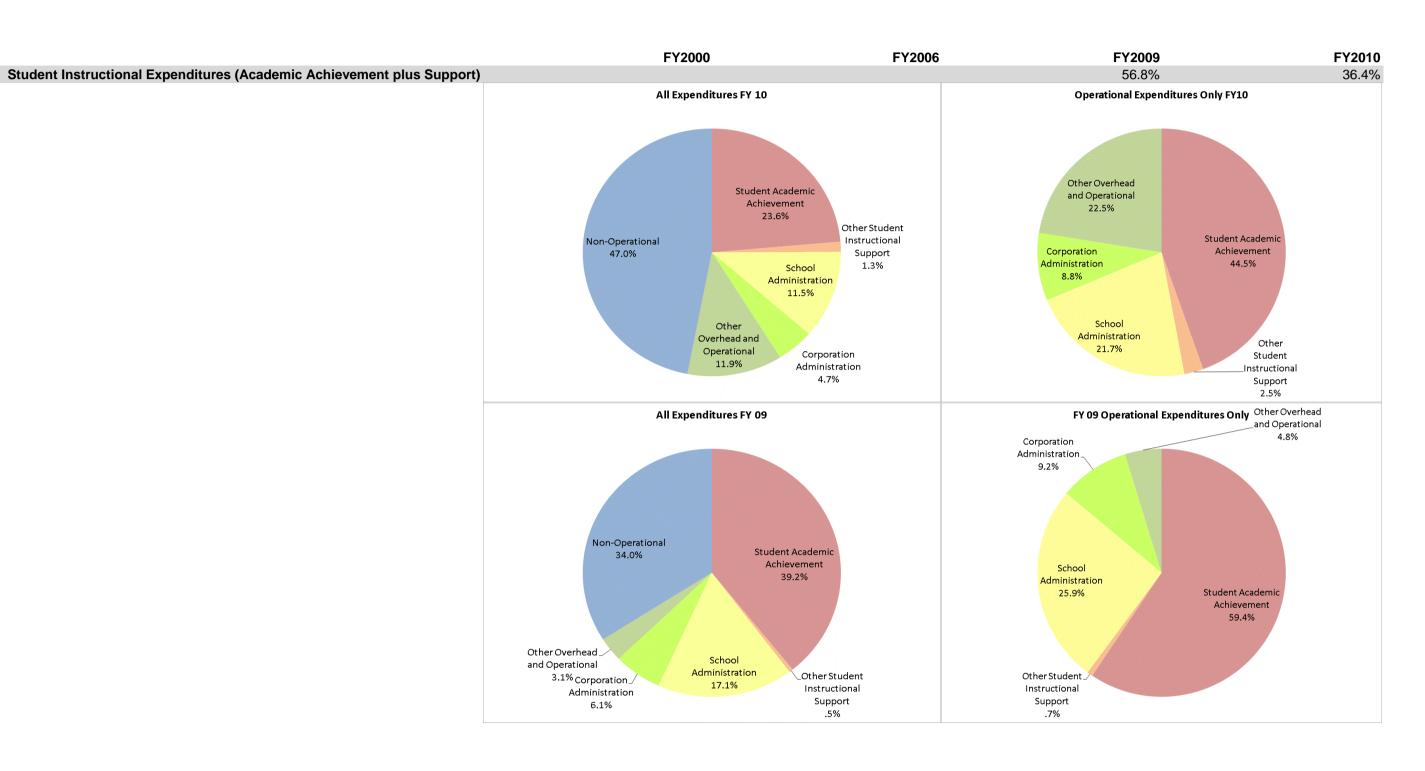

## Lawrence Early College HS for S-T (9660)

|                                | FY00 % of Total |     | FY06 % of Total |     | FY09 % of Total |       | FY10 % of Total |       |
|--------------------------------|-----------------|-----|-----------------|-----|-----------------|-------|-----------------|-------|
| Student Instructional Category | FY 2000         | Exp | FY 2006         | Exp | FY 2009         | Exp   | FY 2010         | Exp   |
| Student Academic Achievement   | \$0             |     | \$0             |     | \$527,836       | 39.2% | \$573,279       | 23.6% |
| Student Instructional Support  | \$0             |     | \$0             |     | \$236,322       | 17.6% | \$310,847       | 12.8% |
| Overhead and Operational       | \$0             |     | \$0             |     | \$123,825       | 9.2%  | \$403,384       | 16.6% |
| Nonoperational                 | \$0             |     | \$0             |     | \$457,748       | 34.0% | \$1,139,739     | 47.0% |
| Grand Total                    | \$0             |     | \$0             |     | \$1,345,732     |       | \$2,427,249     |       |

## School Corporation Expenditures by Expenditure Type Biannual Financial Report Data July 2009 - June 2010 Lawrence Early College HS for S3:08 PM (9660)

| Student Instructional Category      | Account                                                                                     | FY 2000    | FY 2006    | FY 2009    | FY 2010                     | 10 Year<br>Increase 4 Year Increase 1 Year Increase |
|-------------------------------------|---------------------------------------------------------------------------------------------|------------|------------|------------|-----------------------------|-----------------------------------------------------|
| Student Academic Achievement        |                                                                                             |            |            |            |                             |                                                     |
|                                     | 11300 Regular Programs; High School                                                         | \$0        | \$0        | \$466,107  | \$508,933                   | 9%                                                  |
|                                     | 11350 Regular Programs; High School; Academic Honors Diploma                                | \$0        | \$0        | \$0        | \$1,110                     |                                                     |
|                                     | 12610 Learning Disability                                                                   | \$0        | \$0        | \$30,164   | \$4,714                     | -84%                                                |
|                                     | 22120 Improvement of Instruction; Instruction and Curriculum Development                    | \$0        | \$0        | \$5,400    | <b>\$0</b>                  | -100%                                               |
|                                     | 22130 Improvement of Instruction; Instructional Staff Training                              | \$0        | \$0        | \$2,057    | \$43,205                    | > 500%                                              |
|                                     | 22220 Library/Media Services; School Library                                                | \$0        | \$0        | \$293      | <b>\$0</b>                  | -100%                                               |
|                                     | 22360 Instruction, Related Technology; Network Support                                      | \$0        | \$0        | \$23,815   | \$15,317                    | -36%                                                |
| Student Academic Achievement Total  |                                                                                             | \$0        | \$0        | \$527,836  | \$573,279                   | 9%                                                  |
| Student Instructional Support       |                                                                                             |            |            |            |                             |                                                     |
| otadona mondonar capport            | 21220 Guidance Services; Counseling Services                                                | <b>\$0</b> | <b>\$0</b> | <b>\$0</b> | \$32,180                    |                                                     |
|                                     | 21340 Health Services; Nurse Services                                                       | \$0        | \$0        | \$6,500    | \$0                         | -100%                                               |
|                                     | 24100 Office of The Principal                                                               | \$0        | \$0        | \$229,822  | \$278,668                   | 21%                                                 |
| Student Instructional Support Total | 24100 Office of The Philospai                                                               | <b>\$0</b> | <b>\$0</b> | \$236,322  | \$310,847                   | 32%                                                 |
|                                     |                                                                                             | •          | •          | <b>4</b>   | <b>*</b> 0.10 <b>,</b> 0.11 | 5277                                                |
| Overhead and Operational            |                                                                                             | A-5        |            |            | *                           |                                                     |
|                                     | 23150 Board of Education; Legal Services                                                    | \$0        | <b>\$0</b> | \$9,117    | \$44,016                    | 383%                                                |
|                                     | 23220 Executive Administration; Community Relations                                         | \$0        | \$0        | \$3,153    | \$2,740                     | -13%                                                |
|                                     | 25150 Fiscal Services; Payroll Services                                                     | \$0        | \$0        | \$3,939    | \$1,993                     | -49%                                                |
|                                     | 25160 Fiscal Services; Financial Accounting                                                 | \$0        | \$0        | \$55,995   | \$62,447                    | 12%                                                 |
|                                     | 25191 Other Fiscal Services; Refund of Revenue                                              | \$0        | \$0        | \$172      | \$1,675                     | > 500%                                              |
|                                     | 25195 Other Fiscal Services; Bank Account Service Charge                                    | \$0        | \$0        | \$3,160    | \$779                       | -75%                                                |
|                                     | 25940 Settlements                                                                           | <b>\$0</b> | <b>\$0</b> | \$6,039    | \$0                         | -100%                                               |
|                                     | 26200 Operation and Maintenance of Plant Services; Maintenance of Buildings                 | \$0        | \$0        | <b>\$0</b> | <b>\$52,384</b>             |                                                     |
|                                     | 26400 Operation and Maintenance of Plant Services; Maintenance of Equipment                 | \$0        | <b>\$0</b> | <b>\$0</b> | \$92,688                    |                                                     |
|                                     | 26600 Operation and Maintenance of Plant Services; Security Services                        | \$0        | <b>\$0</b> | \$6,500    | \$1,137                     | -83%                                                |
|                                     | 26700 Operation and Maintenance of Plant Services; Insurance                                | <b>\$0</b> | <b>\$0</b> | \$15,946   | \$19,846                    | 24%                                                 |
|                                     | 27700 Student Transportation; Contracted Transportation Services                            | <b>\$0</b> | <b>\$0</b> | \$15,600   | \$63,523                    | 307%                                                |
|                                     | 31200 Food Services Operations; Food Preparation and Dispensing                             | <b>\$0</b> | <b>\$0</b> | <b>\$0</b> | \$1,553                     |                                                     |
|                                     | 31400 Food Services Operations; Food Purchases                                              | \$0        | <b>\$0</b> | \$1,950    | \$54,305                    | > 500%                                              |
|                                     | 31900 Other Food Services                                                                   | \$0        | \$0        | \$2,253    | \$4,299                     | 91%                                                 |
| Overhead and Operational Total      |                                                                                             | \$0        | \$0        | \$123,825  | \$403,384                   | 226%                                                |
| Nonoperational                      |                                                                                             |            |            |            |                             |                                                     |
|                                     | 33990 Other Community Services; Other                                                       | <b>\$0</b> | <b>\$0</b> | \$135      | \$0                         | -100%                                               |
|                                     | 45100 Building Acquisition, Construction and Improvements                                   | \$0        | \$0        | \$5,000    | \$697,232                   | > 500%                                              |
|                                     | 45500 Facilities Acquisition and Construction; Rent of Buildings, Facilities, and Equipment | \$0        | \$0        | \$408,720  | \$106,927                   | -74%                                                |
|                                     | 46000 Facilities Acquisition and Construction; Purchase of Moveable Equipment               | <b>\$0</b> | \$0        | \$2,814    | \$66,563                    | > 500%                                              |
|                                     | 52200 Debt Services; Interest on Debt; Temporary Loans                                      | <b>\$0</b> | <b>\$0</b> | \$0        | \$25,064                    | 2 300 70                                            |
|                                     | 52500 Debt Services; Interest on Debt; Bond Anticipation Notes                              | <b>\$0</b> | <b>\$0</b> | \$2,480    | \$23,004                    | -100%                                               |
|                                     | 53400 Debt Services; Lease Rental; Other ; Principal                                        | <b>\$0</b> | <b>\$0</b> | \$0        | \$240,466                   | -10076                                              |
|                                     | 54200 Common School Fund; Principal                                                         | <b>\$0</b> | <b>\$0</b> | \$22,045   | \$2,004                     | -91%                                                |
|                                     | 54250 Common School Fund; Interest                                                          | \$0<br>\$0 | <b>\$0</b> | \$16,554   | \$1,483                     | -91%                                                |
| Noneporational Total                | 57250 Common School Fund, Interest                                                          | \$0        | \$0        |            | . ,                         | 149%                                                |
| Nonoperational Total                |                                                                                             | φU         | ΦU         | \$457,748  | \$1,139,739                 | 149%                                                |