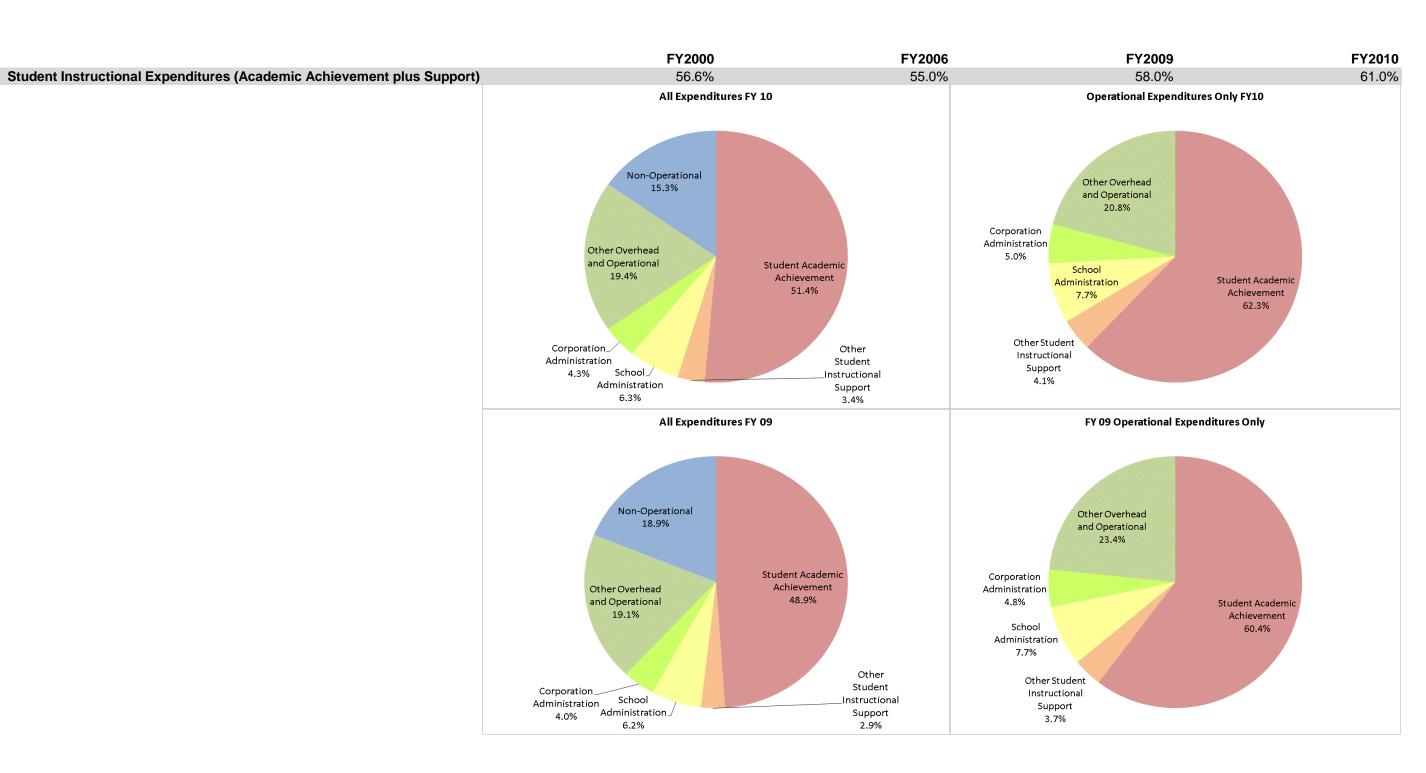

## **Lawrenceburg Com School Corp (1620)**

|                                | FY00 % of Total |       |              | FY06 % of Total |              | FY09 % of Total |              | FY10 % of Total |  |
|--------------------------------|-----------------|-------|--------------|-----------------|--------------|-----------------|--------------|-----------------|--|
| Student Instructional Category | FY 2000         | Exp   | FY 2006      | Exp             | FY 2009      | Exp             | FY 2010      | Exp             |  |
| Student Academic Achievement   | \$6,892,170     | 49.8% | \$8,194,358  | 47.3%           | \$8,869,028  | 48.9%           | \$9,241,958  | 51.4%           |  |
| Student Instructional Support  | \$942,329       | 6.8%  | \$1,331,880  | 7.7%            | \$1,652,843  | 9.1%            | \$1,732,042  | 9.6%            |  |
| Overhead and Operational       | \$2,943,179     | 21.3% | \$3,750,935  | 21.6%           | \$4,185,573  | 23.1%           | \$4,260,896  | 23.7%           |  |
| Nonoperational                 | \$3,053,545     | 22.1% | \$4,054,546  | 23.4%           | \$3,424,797  | 18.9%           | \$2,749,053  | 15.3%           |  |
| Grand Total                    | \$13,831,223    |       | \$17,331,719 |                 | \$18,132,241 |                 | \$17,983,949 |                 |  |