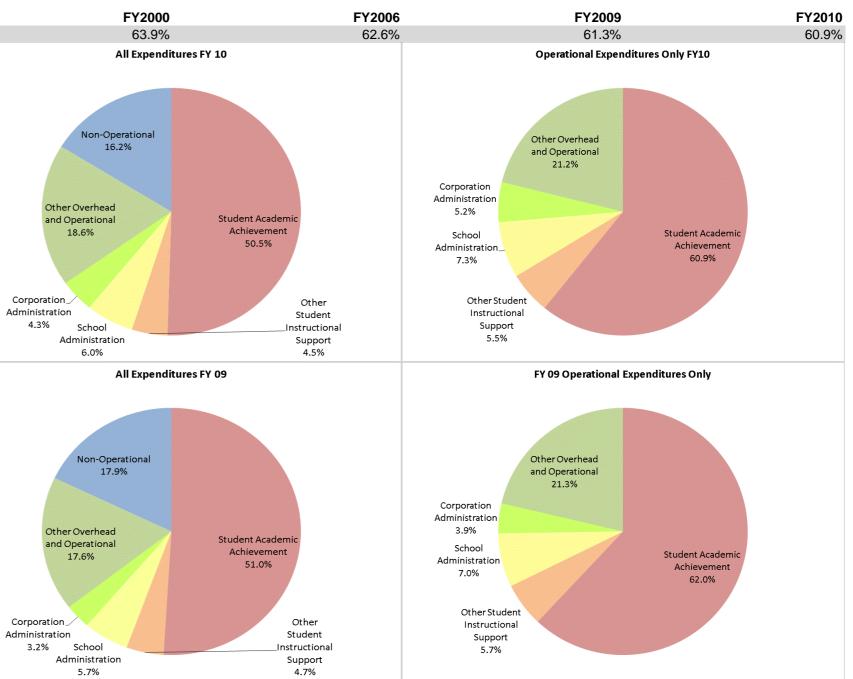

## School Corporation Expenditures by Expenditure Type Biannual Financial Report Data July 2009 - June 2010 Liberty-Perry Com School Corp (1895)

|                                | FY00 % of Total |       | FY06 % of Total |       | FY09 % of Total |       | FY10 % of Total |       |
|--------------------------------|-----------------|-------|-----------------|-------|-----------------|-------|-----------------|-------|
| Student Instructional Category | FY 2000         | Exp   | FY 2006         | Exp   | FY 2009         | Exp   | FY 2010         | Exp   |
| Student Academic Achievement   | \$4,223,315     | 53.2% | \$5,543,523     | 53.1% | \$5,776,281     | 51.0% | \$5,482,534     | 50.5% |
| Student Instructional Support  | \$846,980       | 10.7% | \$996,395       | 9.5%  | \$1,170,167     | 10.3% | \$1,133,120     | 10.4% |
| Overhead and Operational       | \$1,636,593     | 20.6% | \$2,388,729     | 22.9% | \$2,357,377     | 20.8% | \$2,485,979     | 22.9% |
| Nonoperational                 | \$1,229,403     | 15.5% | \$1,513,608     | 14.5% | \$2,028,416     | 17.9% | \$1,758,075     | 16.2% |
| Grand Total                    | \$7,936,290     |       | \$10,442,254    |       | \$11,332,241    |       | \$10,859,707    |       |

Student Instructional Expenditures (Academic Achievement plus Support)

Liberty-Perry Com School Corp (1895)