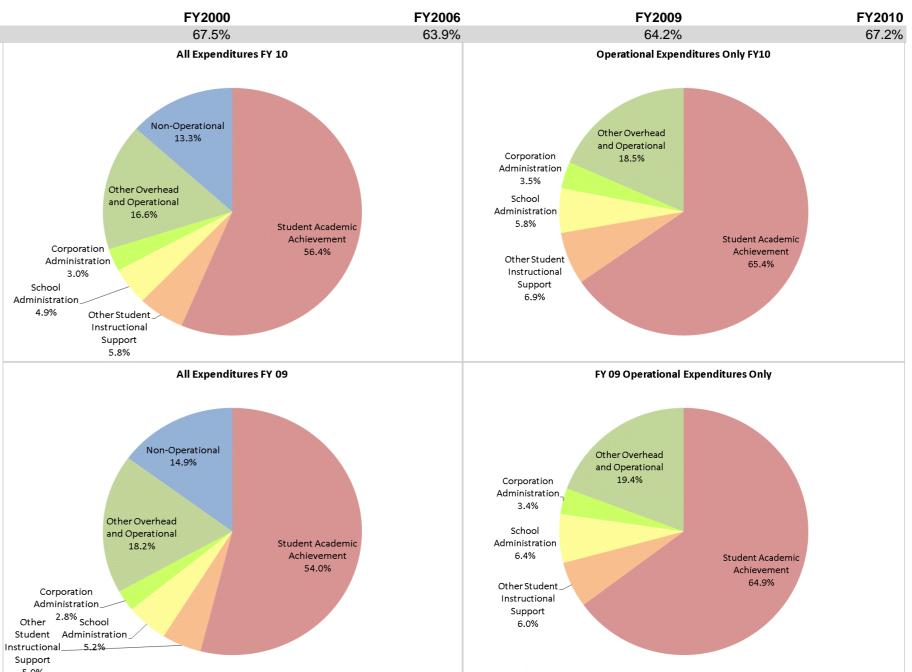

Linton-Stockton School Corp (2950)

|                                | F            | Y00 % of Total |              | FY06 % of Total | F            | FY09 % of Total |              | FY10 % of Total |
|--------------------------------|--------------|----------------|--------------|-----------------|--------------|-----------------|--------------|-----------------|
| Student Instructional Category | FY 2000      | Exp            | FY 2006      | Exp             | FY 2009      | Exp             | FY 2010      | Exp             |
| Student Academic Achievement   | \$6,577,577  | 59.8%          | \$7,078,354  | 56.3%           | \$6,840,285  | 54.0%           | \$7,184,075  | 56.4%           |
| Student Instructional Support  | \$843,234    | 7.7%           | \$965,822    | 7.7%            | \$1,290,318  | 10.2%           | \$1,365,671  | 10.7%           |
| Overhead and Operational       | \$1,863,690  | 16.9%          | \$2,593,477  | 20.6%           | \$2,655,477  | 21.0%           | \$2,483,377  | 19.5%           |
| Nonoperational                 | \$1,714,972  | 15.6%          | \$1,944,798  | 15.5%           | \$1,887,086  | 14.9%           | \$1,695,885  | 13.3%           |
| Grand Total                    | \$10,999,474 |                | \$12,582,452 |                 | \$12,673,166 |                 | \$12,729,008 |                 |