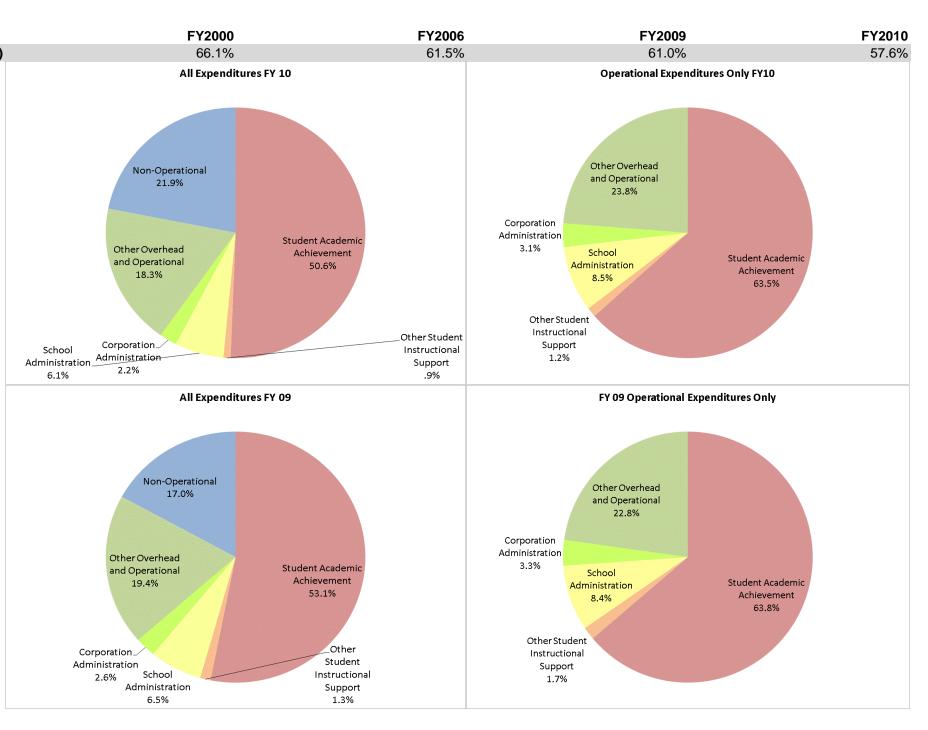

|                                | FY00 % of Total |       | FY06 % of Total |       | FY09 % of Total |       | FY10 % of Total |       |
|--------------------------------|-----------------|-------|-----------------|-------|-----------------|-------|-----------------|-------|
| Student Instructional Category | FY 2000         | Ехр   | FY 2006         | Exp   | FY 2009         | Ехр   | FY 2010         | Ехр   |
| Student Academic Achievement   | \$6,093,783     | 58.7% | \$7,066,282     | 53.7% | \$7,561,309     | 53.1% | \$7,485,903     | 50.6% |
| Student Instructional Support  | \$773,147       | 7.4%  | \$1,023,108     | 7.8%  | \$1,118,256     | 7.9%  | \$1,034,555     | 7.0%  |
| Overhead and Operational       | \$2,240,595     | 21.6% | \$2,777,213     | 21.1% | \$3,134,124     | 22.0% | \$3,029,406     | 20.5% |
| Nonoperational                 | \$1,281,420     | 12.3% | \$2,283,984     | 17.4% | \$2,424,681     | 17.0% | \$3,239,522     | 21.9% |
| Grand Total                    | \$10,388,944    |       | \$13,150,587    |       | \$14,238,370    |       | \$14,789,386    |       |