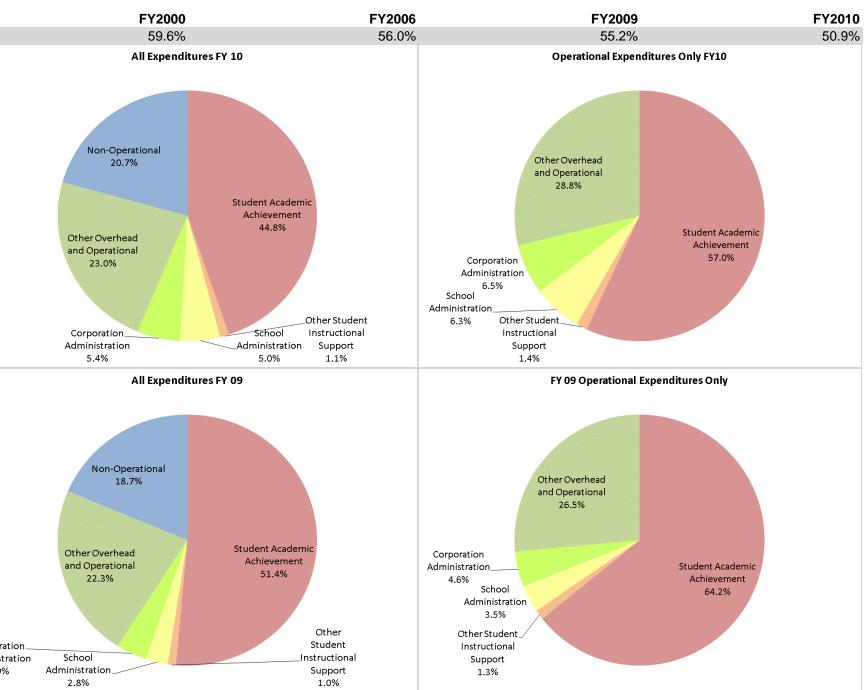

## School Corporation Expenditures by Expenditure Type Biannual Financial Report Data July 2009 - June 2010 M S D Decatur Township (5300)

|                       |                                | F            | Y00 % of Total |              | FY06 % of Total | F            | FY09 % of Total | F            | Y10 % of Total |
|-----------------------|--------------------------------|--------------|----------------|--------------|-----------------|--------------|-----------------|--------------|----------------|
| catur Township (5300) | Student Instructional Category | FY 2000      | Ехр            | FY 2006      | Ехр             | FY 2009      | Exp             | FY 2010      | Exp            |
|                       | Student Academic Achievement   | \$23,410,464 | 53.2%          | \$29,530,549 | 48.9%           | \$34,931,402 | 51.4%           | \$35,018,481 | 44.8%          |
|                       | Student Instructional Support  | \$2,813,747  | 6.4%           | \$4,322,559  | 7.2%            | \$2,559,900  | 3.8%            | \$4,745,482  | 6.1%           |
|                       | Overhead and Operational       | \$10,126,434 | 23.0%          | \$15,707,457 | 26.0%           | \$17,775,092 | 26.2%           | \$22,231,799 | 28.4%          |
|                       | Nonoperational                 | \$7,647,143  | 17.4%          | \$10,857,601 | 18.0%           | \$12,675,628 | 18.7%           | \$16,161,339 | 20.7%          |
|                       | Grand Total                    | \$43,997,789 |                | \$60,418,166 |                 | \$67,942,023 |                 | \$78,157,102 |                |