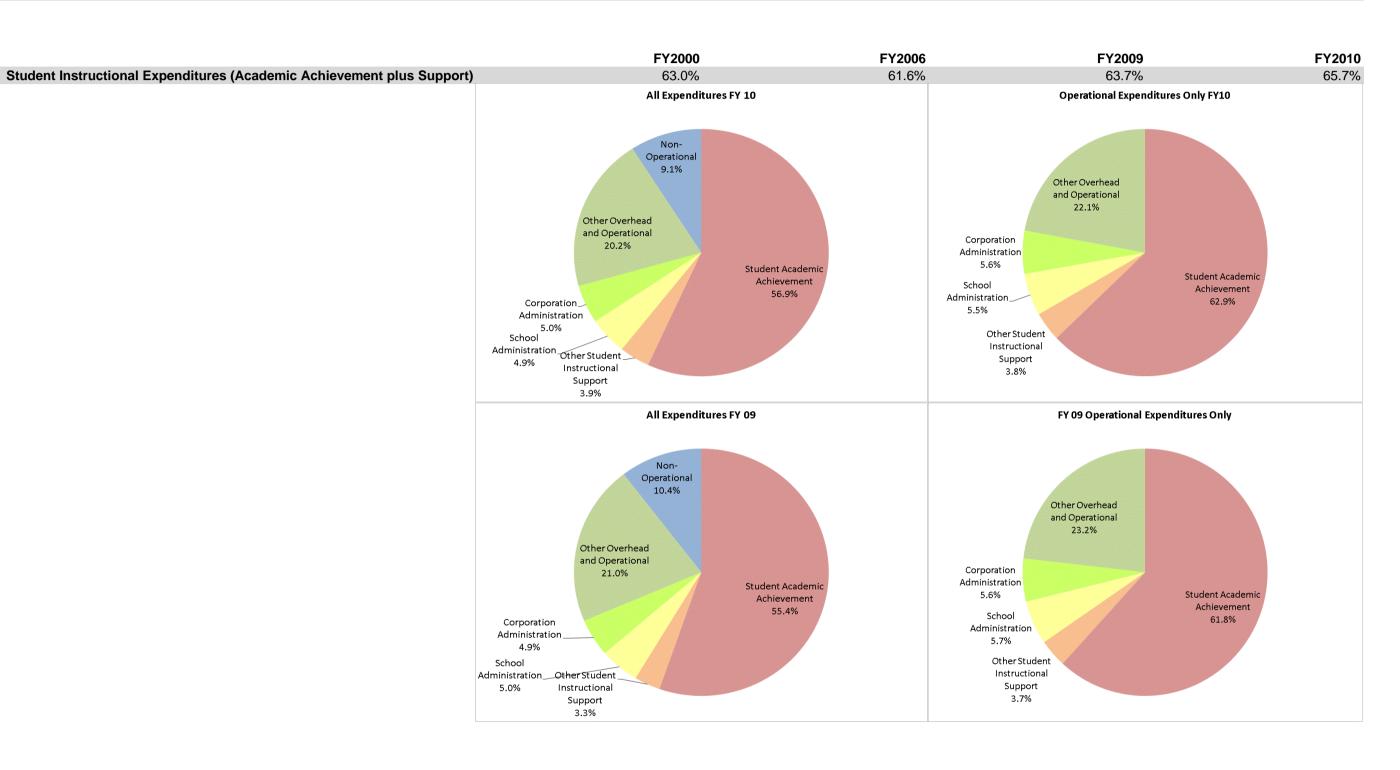

#### M S D Martinsville Schools (5925)

|                                | FY00 % of Total |       | FY06 % of Total |       | FY09 % of Total |       | FY10 % of Total |       |
|--------------------------------|-----------------|-------|-----------------|-------|-----------------|-------|-----------------|-------|
| Student Instructional Category | FY 2000         | Exp   | FY 2006         | Ехр   | FY 2009         | Ехр   | FY 2010         | Exp   |
| Student Academic Achievement   | \$20,842,976    | 55.2% | \$25,055,721    | 54.8% | \$27,787,574    | 55.4% | \$28,515,184    | 56.9% |
| Student Instructional Support  | \$2,940,106     | 7.8%  | \$3,148,228     | 6.9%  | \$4,175,738     | 8.3%  | \$4,393,124     | 8.8%  |
| Overhead and Operational       | \$7,773,521     | 20.6% | \$11,932,966    | 26.1% | \$12,990,351    | 25.9% | \$12,653,487    | 25.2% |
| Nonoperational                 | \$6,170,622     | 16.4% | \$5,625,326     | 12.3% | \$5,243,665     | 10.4% | \$4,564,819     | 9.1%  |
| Grand Total                    | \$37,727,225    |       | \$45,762,241    |       | \$50,197,328    |       | \$50,126,614    |       |