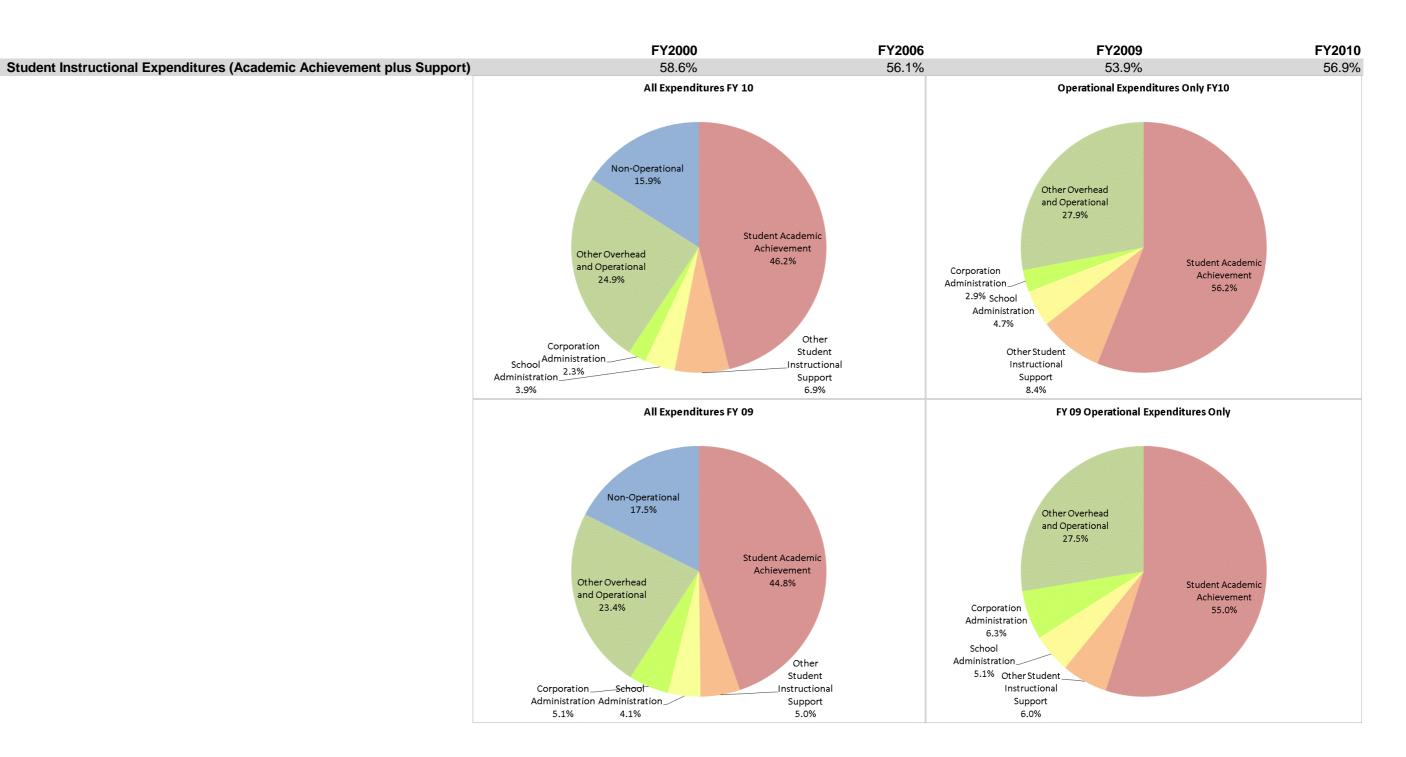

|                           |                                |              | FY00 % of Total |              | FY06 % of Total |              | FY09 % of Total | F١           | (10 % of Total |
|---------------------------|--------------------------------|--------------|-----------------|--------------|-----------------|--------------|-----------------|--------------|----------------|
| M S D Mount Vernon (6590) | Student Instructional Category | FY 2000      | Exp             | FY 2006      | Exp             | FY 2009      | Exp             | FY 2010      | Ехр            |
|                           | Student Academic Achievement   | \$13,379,285 | 49.9%           | \$15,240,274 | 47.9%           | \$14,420,974 | 44.8%           | \$14,974,475 | 46.2%          |
|                           | Student Instructional Support  | \$2,331,146  | 8.7%            | \$2,634,740  | 8.3%            | \$2,935,059  | 9.1%            | \$3,491,859  | 10.8%          |
|                           | Overhead and Operational       | \$5,816,023  | 21.7%           | \$7,353,200  | 23.1%           | \$9,202,575  | 28.6%           | \$8,831,989  | 27.2%          |
|                           | Nonoperational                 | \$5,281,609  | 19.7%           | \$6,606,404  | 20.8%           | \$5,641,139  | 17.5%           | \$5,144,958  | 15.9%          |
|                           | Grand Total                    | \$26,808,063 |                 | \$31,834,618 |                 | \$32,199,747 |                 | \$32,443,281 |                |
|                           |                                |              |                 |              |                 | . , ,        |                 |              |                |