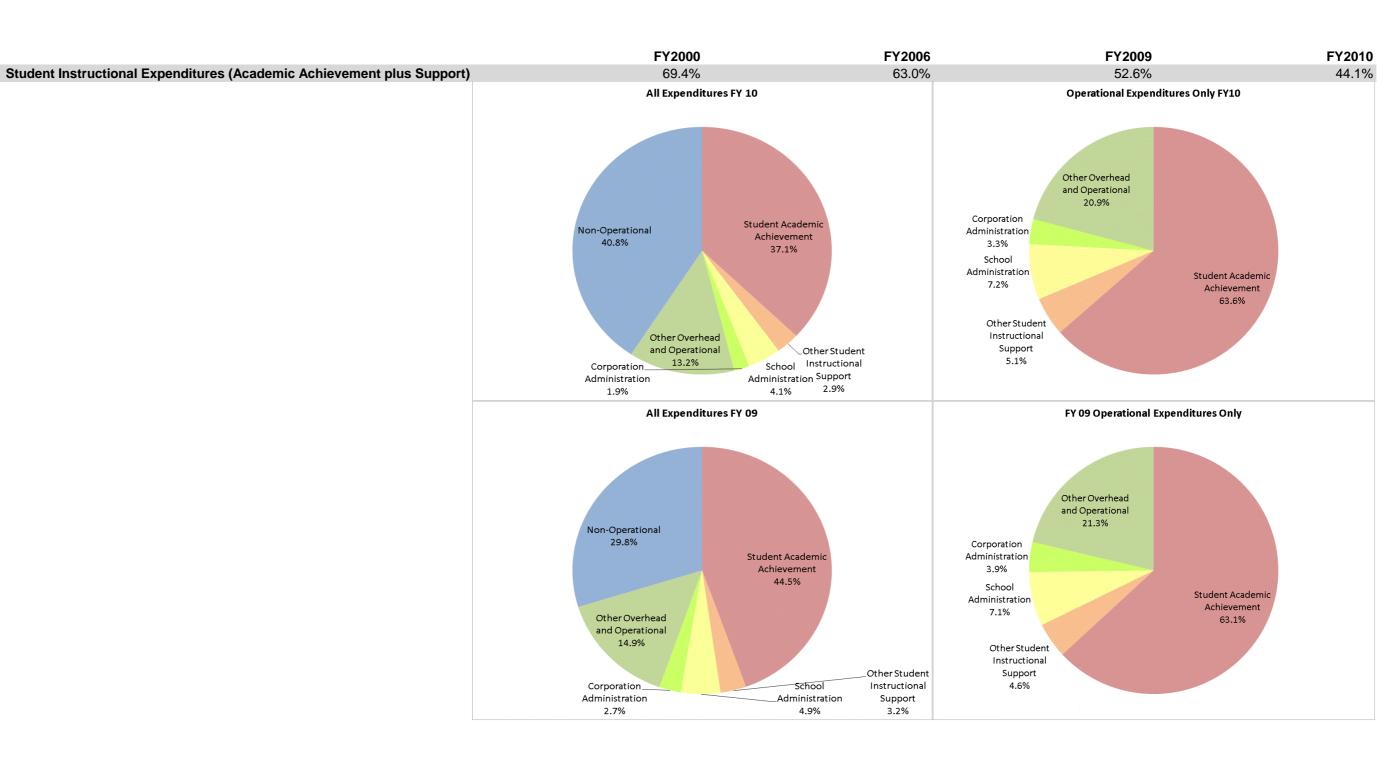

### M S D North Posey Co Schools (6600)

|                                |              | FY00 % of Total |              | FY06 % of Total | F            | Y09 % of Total |              | FY10 % of Total |
|--------------------------------|--------------|-----------------|--------------|-----------------|--------------|----------------|--------------|-----------------|
| Student Instructional Category | FY 2000      | Exp             | FY 2006      | Exp             | FY 2009      | Exp            | FY 2010      | Exp             |
| Student Academic Achievement   | \$6,991,133  | 62.8%           | \$7,412,275  | 55.8%           | \$6,885,992  | 44.5%          | \$6,931,416  | 37.1%           |
| Student Instructional Support  | \$732,772    | 6.6%            | \$951,222    | 7.2%            | \$1,257,887  | 8.1%           | \$1,314,447  | 7.0%            |
| Overhead and Operational       | \$2,188,435  | 19.7%           | \$2,634,158  | 19.8%           | \$2,724,015  | 17.6%          | \$2,836,081  | 15.2%           |
| Nonoperational                 | \$1,218,737  | 10.9%           | \$2,274,480  | 17.1%           | \$4,606,843  | 29.8%          | \$7,625,593  | 40.8%           |
| Grand Total                    | \$11,131,077 |                 | \$13,272,134 |                 | \$15,474,737 |                | \$18,707,537 |                 |