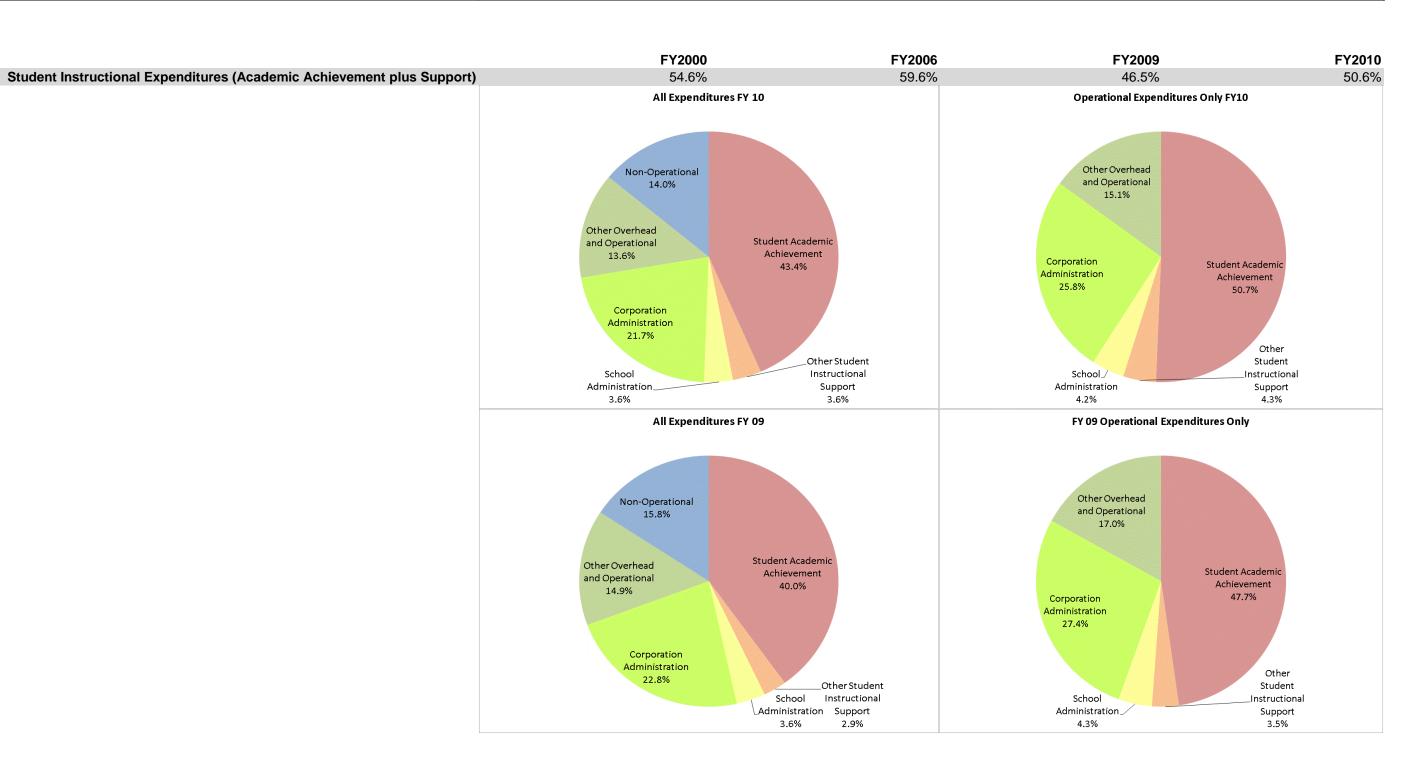

### M S D Perry Township (5340)

|                                | ı             | FY00 % of Total |               | FY06 % of Total | F             | FY09 % of Total | F             | Y10 % of Total |
|--------------------------------|---------------|-----------------|---------------|-----------------|---------------|-----------------|---------------|----------------|
| Student Instructional Category | FY 2000       | Exp             | FY 2006       | Ехр             | FY 2009       | Exp             | FY 2010       | Exp            |
| Student Academic Achievement   | \$54,885,915  | 47.5%           | \$80,454,627  | 51.8%           | \$68,692,230  | 40.0%           | \$73,691,599  | 43.4%          |
| Student Instructional Support  | \$8,121,364   | 7.0%            | \$12,258,199  | 7.9%            | \$11,165,012  | 6.5%            | \$12,151,192  | 7.2%           |
| Overhead and Operational       | \$20,920,565  | 18.1%           | \$34,109,525  | 21.9%           | \$64,683,657  | 37.7%           | \$60,002,212  | 35.4%          |
| Nonoperational                 | \$31,515,071  | 27.3%           | \$28,637,445  | 18.4%           | \$27,101,181  | 15.8%           | \$23,835,296  | 14.0%          |
| Grand Total                    | \$115,442,914 |                 | \$155,459,797 |                 | \$171,642,080 |                 | \$169,680,299 |                |