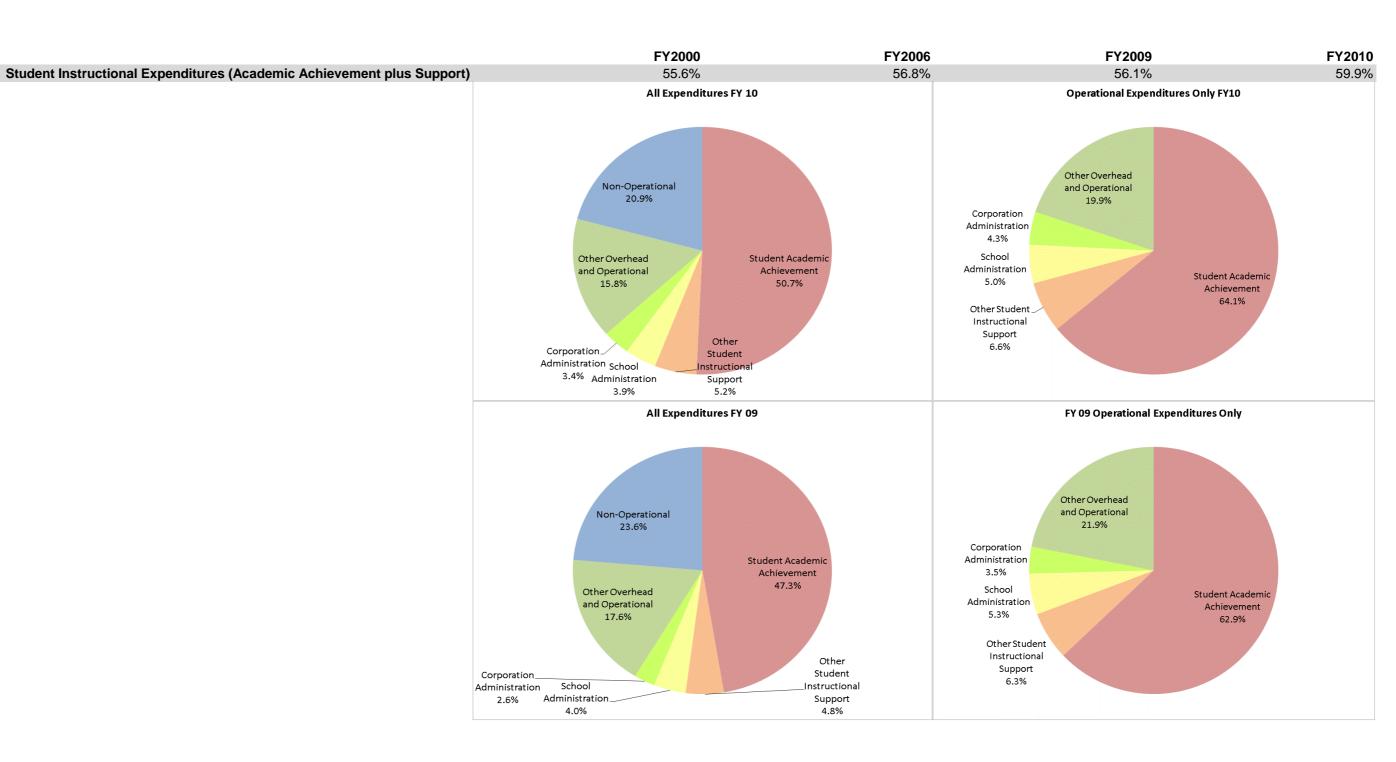

### M S D Southwest Allen County (125)

|                                |              | FY00 % of Total |              | FY06 % of Total |              | FY09 % of Total |              | FY10 % of Total |
|--------------------------------|--------------|-----------------|--------------|-----------------|--------------|-----------------|--------------|-----------------|
| Student Instructional Category | FY 2000      | Ехр             | FY 2006      | Exp             | FY 2009      | Exp             | FY 2010      | Exp             |
| Student Academic Achievement   | \$24,782,942 | 49.5%           | \$36,852,482 | 50.4%           | \$34,721,261 | 47.3%           | \$38,460,302 | 50.7%           |
| Student Instructional Support  | \$3,076,090  | 6.1%            | \$4,738,520  | 6.5%            | \$6,422,617  | 8.8%            | \$6,954,988  | 9.2%            |
| Overhead and Operational       | \$8,874,702  | 17.7%           | \$13,037,201 | 17.8%           | \$14,875,102 | 20.3%           | \$14,565,209 | 19.2%           |
| Nonoperational                 | \$13,378,516 | 26.7%           | \$18,552,290 | 25.4%           | \$17,339,932 | 23.6%           | \$15,818,069 | 20.9%           |
| Grand Total                    | \$50,112,250 |                 | \$73,180,493 |                 | \$73,358,913 |                 | \$75,798,569 |                 |