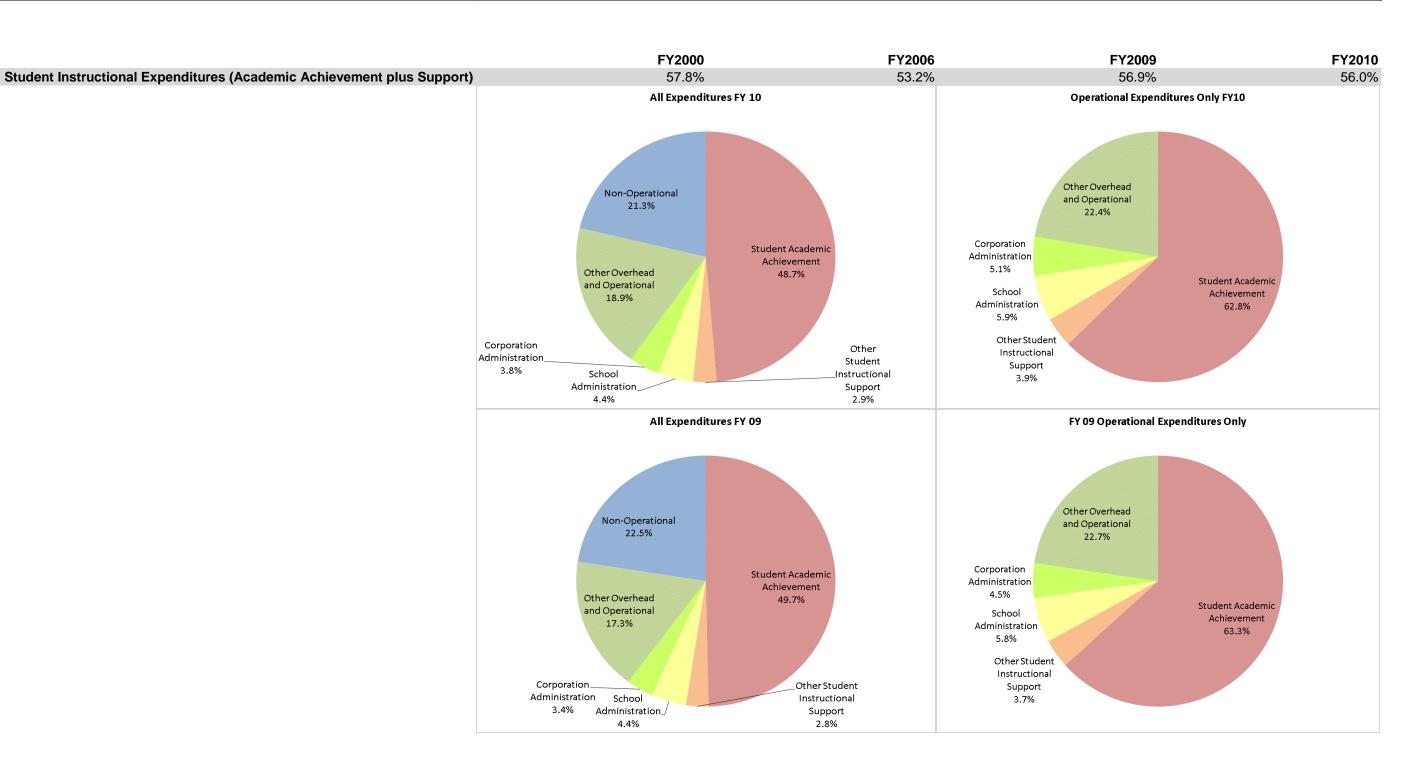

## M S D Steuben County (7615)

|                                | !            | FY00 % of Total |              | FY06 % of Total | F            | Y09 % of Total |              | FY10 % of Total |
|--------------------------------|--------------|-----------------|--------------|-----------------|--------------|----------------|--------------|-----------------|
| Student Instructional Category | FY 2000      | Exp             | FY 2006      | Exp             | FY 2009      | Exp            | FY 2010      | Exp             |
| Student Academic Achievement   | \$11,112,090 | 50.1%           | \$13,931,792 | 46.9%           | \$16,349,246 | 49.7%          | \$16,149,613 | 48.7%           |
| Student Instructional Support  | \$1,706,478  | 7.7%            | \$1,867,323  | 6.3%            | \$2,369,797  | 7.2%           | \$2,440,147  | 7.4%            |
| Overhead and Operational       | \$4,673,216  | 21.1%           | \$6,538,267  | 22.0%           | \$6,787,848  | 20.6%          | \$7,525,026  | 22.7%           |
| Nonoperational                 | \$4,691,509  | 21.1%           | \$7,346,516  | 24.7%           | \$7,415,090  | 22.5%          | \$7,074,889  | 21.3%           |
| Grand Total                    | \$22,183,292 |                 | \$29,683,897 |                 | \$32,921,980 |                | \$33,189,675 |                 |