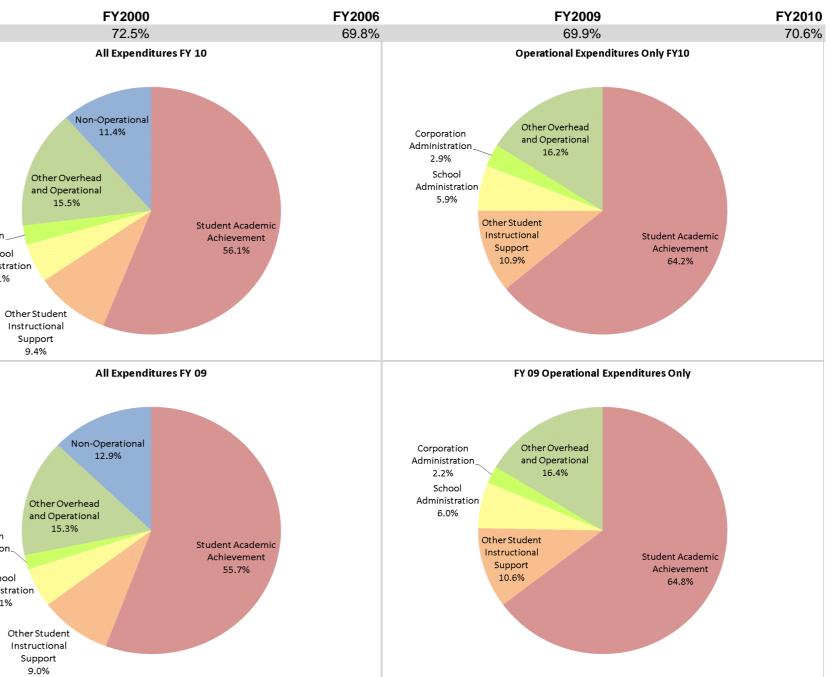

| M S D Wabash County Schools | (8050) |
|-----------------------------|--------|
|                             |        |

|                                |              | FY00 % of Total |              | FY06 % of Total |              | FY09 % of Total |              | FY10 % of Total |
|--------------------------------|--------------|-----------------|--------------|-----------------|--------------|-----------------|--------------|-----------------|
| Student Instructional Category | FY 2000      | Exp             | FY 2006      | Exp             | FY 2009      | Exp             | FY 2010      | Ехр             |
| Student Academic Achievement   | \$13,964,633 | 60.5%           | \$15,453,278 | 57.0%           | \$16,197,763 | 55.7%           | \$16,323,152 | 56.1%           |
| Student Instructional Support  | \$2,787,253  | 12.1%           | \$3,476,770  | 12.8%           | \$4,111,512  | 14.2%           | \$4,216,083  | 14.5%           |
| Overhead and Operational       | \$3,854,602  | 16.7%           | \$4,646,598  | 17.1%           | \$5,007,748  | 17.2%           | \$5,236,669  | 18.0%           |
| Nonoperational                 | \$2,484,040  | 10.8%           | \$3,544,906  | 13.1%           | \$3,737,639  | 12.9%           | \$3,330,222  | 11.4%           |
| Grand Total                    | \$23,090,529 |                 | \$27,121,552 |                 | \$29,054,662 |                 | \$29,106,126 |                 |

Student Instructional Expenditures (Academic Achievement plus Support)

Corporation Administration <sup>2.5%</sup> School Administration 5.1%

Corporation Administration 1.9% School Administration 5.1%

| Student Instructional Category     | Account                                                                                                                                                                                                                                                                                                                                                                                                                                                                                                                                                                       | FY 2000                                                                            | FY 2006                                                                            | FY 2009                                                                            | FY 2010 10                                                                      | ) Year Increase 4   | Year Increase 1   | Year Increase                                  |
|------------------------------------|-------------------------------------------------------------------------------------------------------------------------------------------------------------------------------------------------------------------------------------------------------------------------------------------------------------------------------------------------------------------------------------------------------------------------------------------------------------------------------------------------------------------------------------------------------------------------------|------------------------------------------------------------------------------------|------------------------------------------------------------------------------------|------------------------------------------------------------------------------------|---------------------------------------------------------------------------------|---------------------|-------------------|------------------------------------------------|
| Student Academic Achievement       |                                                                                                                                                                                                                                                                                                                                                                                                                                                                                                                                                                               |                                                                                    |                                                                                    |                                                                                    |                                                                                 |                     |                   |                                                |
|                                    | 11050 Regular Programs; Full Day Kindergarten                                                                                                                                                                                                                                                                                                                                                                                                                                                                                                                                 | \$0                                                                                | \$0                                                                                | \$501,628                                                                          | \$553,523                                                                       | 4.407               | 100/              | 10%                                            |
|                                    | 11100 Regular Programs; Elementary                                                                                                                                                                                                                                                                                                                                                                                                                                                                                                                                            | \$3,504,559                                                                        | \$3,542,897                                                                        | \$4,070,249                                                                        | \$3,979,528                                                                     | 14%                 | 12%               | -2%                                            |
|                                    | 11300 Regular Programs; High School                                                                                                                                                                                                                                                                                                                                                                                                                                                                                                                                           | \$3,825,778                                                                        | \$4,157,632                                                                        | \$5,311,948                                                                        | \$5,331,272                                                                     | 39%                 | 28%               | 0%                                             |
|                                    | 11350 Regular Programs; High School; Academic Honors Diploma                                                                                                                                                                                                                                                                                                                                                                                                                                                                                                                  | \$0                                                                                | \$24,794                                                                           | \$11,174                                                                           | \$4,102                                                                         |                     | -83%              | -63%                                           |
|                                    | 11355 Regular Programs; High School; Academic Honors High Ability Student Programs                                                                                                                                                                                                                                                                                                                                                                                                                                                                                            | \$0                                                                                | \$0                                                                                | \$0                                                                                | \$4,000                                                                         | 400/                | 700/              | 100/                                           |
|                                    | 12110 Gifted And Talented; Gifted and Talented                                                                                                                                                                                                                                                                                                                                                                                                                                                                                                                                | \$73,801                                                                           | \$61,206                                                                           | \$122,443                                                                          | \$107,510                                                                       | 46%                 | 76%               | -12%                                           |
|                                    | 12150 Gifted And Talented; High Ability Student Programs                                                                                                                                                                                                                                                                                                                                                                                                                                                                                                                      | \$0<br>\$077 057                                                                   | \$0                                                                                | \$27,202                                                                           | \$53,561                                                                        | 200/                | 4.40/             | 97%                                            |
|                                    | 12210 Mental Disabilities; Mild Mental Disabilities                                                                                                                                                                                                                                                                                                                                                                                                                                                                                                                           | \$377,257                                                                          | \$449,710                                                                          | \$569,978                                                                          | \$513,446                                                                       | 36%                 | 14%               | -10%                                           |
|                                    | 12220 Mental Disabilities; Moderate Mental Disabilities                                                                                                                                                                                                                                                                                                                                                                                                                                                                                                                       | \$253,657                                                                          | \$406,905                                                                          | \$609,149                                                                          | \$550,301                                                                       | 117%                | 35%               | -10%                                           |
|                                    | 12230 Mental Disabilities; Severe Mental Disabilities                                                                                                                                                                                                                                                                                                                                                                                                                                                                                                                         | \$360,912                                                                          | \$373,127                                                                          | \$398,459                                                                          | \$379,827                                                                       | 5%                  | 2%                | -5%<br>93%                                     |
|                                    | 12310 Physical Impairment; Orthopedic Impairment<br>12320 Physical Impairment; Multiple Disabilities                                                                                                                                                                                                                                                                                                                                                                                                                                                                          | \$0<br>\$74 740                                                                    | \$0<br>\$11.007                                                                    | \$13,105<br>¢0                                                                     | \$25,327                                                                        | -100%               | -100%             | 93%                                            |
|                                    |                                                                                                                                                                                                                                                                                                                                                                                                                                                                                                                                                                               | \$74,749                                                                           | \$11,907                                                                           | \$0<br>\$59 552                                                                    | \$10<br>\$72 211                                                                |                     | -100%             | 23%                                            |
|                                    | 12330 Physical Impairment; Visual Impairment                                                                                                                                                                                                                                                                                                                                                                                                                                                                                                                                  | \$10,784                                                                           | \$0<br>\$0                                                                         | \$58,553<br>\$55,002                                                               | \$72,211<br>\$172,209                                                           | > 500%              |                   | 23%<br>215%                                    |
|                                    | 12340 Physical Impairment; Hearing Impairment                                                                                                                                                                                                                                                                                                                                                                                                                                                                                                                                 | \$0<br>\$280.466                                                                   |                                                                                    | \$55,002<br>\$268,102                                                              | \$173,308<br>\$417 510                                                          | 44%                 | 1020/             | <b>56%</b>                                     |
|                                    | 12410 Emotional Disabilities; Emotional Disabilities; Full Time<br>12510 Culturally Different; Communication Disorders                                                                                                                                                                                                                                                                                                                                                                                                                                                        | \$289,166<br>\$75                                                                  | \$207,127                                                                          | \$268,102<br>\$0                                                                   | \$417,510<br>\$27                                                               | -64%                | 102%              | 30%                                            |
|                                    | 12510 Culturally Different; Compensatory                                                                                                                                                                                                                                                                                                                                                                                                                                                                                                                                      | \$75<br>\$0                                                                        | \$0<br>\$0                                                                         | ەن<br>7,040\$                                                                      | \$27<br>\$225                                                                   | -04 %               |                   | -97%                                           |
|                                    |                                                                                                                                                                                                                                                                                                                                                                                                                                                                                                                                                                               |                                                                                    |                                                                                    | \$729,897                                                                          | \$722,236                                                                       | 34%                 | 24%               | -1%                                            |
|                                    | 12610 Learning Disability<br>12710 Equal Opportunity At Risk                                                                                                                                                                                                                                                                                                                                                                                                                                                                                                                  | \$540,534<br>\$126,062                                                             | \$583,105<br>\$112,576                                                             | \$729,897<br>\$155,767                                                             | \$722,236<br>\$156,673                                                          | 34%<br>24%          | 24%<br>39%        | -1%                                            |
|                                    | 12710 Equal Opportunity At Risk<br>12810 Special Education Preschool                                                                                                                                                                                                                                                                                                                                                                                                                                                                                                          | \$126,062                                                                          | \$112,576<br>\$250,140                                                             | \$430,249                                                                          | \$156,673<br>\$444,477                                                          | 326%                | 39%<br>78%        | 3%                                             |
|                                    | 12900 Other Special Programs                                                                                                                                                                                                                                                                                                                                                                                                                                                                                                                                                  | \$42,142                                                                           | \$49,302                                                                           | \$430,249<br>\$193,706                                                             | \$249,568                                                                       | 492%                | 406%              | 29%                                            |
|                                    | 13900 Adult/Continuing Education Programs; Other Adult/Continuing Education Program                                                                                                                                                                                                                                                                                                                                                                                                                                                                                           | \$42,142                                                                           | \$49,302<br>\$651                                                                  | \$193,700<br>\$0                                                                   | \$249,500<br>\$0                                                                | -100%               | -100%             | 2970                                           |
|                                    | 14100 Summer School Programs; Elementary                                                                                                                                                                                                                                                                                                                                                                                                                                                                                                                                      | \$45,400                                                                           | \$85,643                                                                           | \$0<br>\$61,424                                                                    | \$0<br>\$22,570                                                                 | -50%                | -74%              | -63%                                           |
|                                    | 14300 Summer School Programs; High School                                                                                                                                                                                                                                                                                                                                                                                                                                                                                                                                     | \$40,400<br>\$90,494                                                               | \$65,643<br>\$76,733                                                               | \$61,424<br>\$54,600                                                               | \$58,637                                                                        | -35%                | -24%              | -03%                                           |
|                                    | 16100 Remediation Testing                                                                                                                                                                                                                                                                                                                                                                                                                                                                                                                                                     | \$90,494<br>\$0                                                                    | \$70,733<br>\$0                                                                    | \$54,600<br>\$0                                                                    | \$30,037<br>\$42,812                                                            | -33%                | -24 /0            | 1 70                                           |
|                                    | 16200 Preventive Remediation                                                                                                                                                                                                                                                                                                                                                                                                                                                                                                                                                  | \$0<br>\$101,274                                                                   | \$0<br>\$85,717                                                                    | \$58,153                                                                           | \$61,139                                                                        | -40%                | -29%              | 5%                                             |
|                                    | 17300 Payments to Other Governmental Units Within State; Area Vocational School (Participating Share)                                                                                                                                                                                                                                                                                                                                                                                                                                                                         | \$382,947                                                                          | \$402,215                                                                          | \$444,641                                                                          | \$476,623                                                                       | 24%                 | 18%               | <b>7%</b>                                      |
|                                    | 17400 Payments to Other Governmental Units Within State; Joint Services and Supply; Special Education                                                                                                                                                                                                                                                                                                                                                                                                                                                                         | \$974,521                                                                          | \$888,652                                                                          | \$841,922                                                                          | \$783,118                                                                       | -20%                | -12%              | -7%                                            |
|                                    | 17500 Payments to Other Governmental Units Within State; Special Education; Interlocal Agreements                                                                                                                                                                                                                                                                                                                                                                                                                                                                             | \$974,521<br>\$0                                                                   | ¢000,052<br>\$0                                                                    | \$041,922<br>\$0                                                                   | \$229,798                                                                       | -20 /0              | -12/0             | -1 /0                                          |
|                                    | 22110 Improvement of Instruction; Service Area Direction                                                                                                                                                                                                                                                                                                                                                                                                                                                                                                                      | \$43,780                                                                           | \$68,801                                                                           | \$0<br>\$101,665                                                                   | \$49,439                                                                        | 13%                 | -28%              | -51%                                           |
|                                    | 22120 Improvement of Instruction; Instruction and Curriculum Development                                                                                                                                                                                                                                                                                                                                                                                                                                                                                                      | \$32,454                                                                           | \$59,070                                                                           | \$51,564                                                                           | \$39,262                                                                        | 21%                 | -34%              | -24%                                           |
|                                    | 22130 Improvement of Instruction; Instructional Staff Training                                                                                                                                                                                                                                                                                                                                                                                                                                                                                                                | \$8,005                                                                            | \$1,501                                                                            | \$200                                                                              | \$24,349                                                                        | 204%                | > 500%            | > 500%                                         |
|                                    | 22190 Improvement of Instruction; Other Improvement of Instructional Services                                                                                                                                                                                                                                                                                                                                                                                                                                                                                                 | \$6,346                                                                            | \$28,225                                                                           | \$49,805                                                                           | \$15,906                                                                        | 151%                | -44%              | -68%                                           |
|                                    | 22220 Library/Media Services; School Library                                                                                                                                                                                                                                                                                                                                                                                                                                                                                                                                  | \$314,796                                                                          | \$208,446                                                                          | \$257,813                                                                          | \$272,645                                                                       | -13%                | 31%               | 6%                                             |
|                                    | 22230 Library/Media Services; Audiovisual                                                                                                                                                                                                                                                                                                                                                                                                                                                                                                                                     | \$1,819                                                                            | \$2,379                                                                            | \$3,094                                                                            | \$3,900                                                                         | 114%                | 64%               | 26%                                            |
|                                    | 22250 Library/Media Services; Computer Assisted Instruction Services                                                                                                                                                                                                                                                                                                                                                                                                                                                                                                          | \$274,234                                                                          | \$10,121                                                                           | \$264,781                                                                          | \$147,087                                                                       | -46%                | > 500%            | -44%                                           |
|                                    | 22310 Instruction, Related Technology; Technology Service Supervision and Administration                                                                                                                                                                                                                                                                                                                                                                                                                                                                                      | \$0                                                                                | \$0                                                                                | \$91,860                                                                           | \$45,562                                                                        | 4070                | 200070            | -50%                                           |
|                                    | 22320 Instruction, Related Technology; Student Learning Centers                                                                                                                                                                                                                                                                                                                                                                                                                                                                                                               | \$0                                                                                | \$0<br>\$0                                                                         | \$0                                                                                | \$107,095                                                                       |                     |                   | 0070                                           |
|                                    | 22360 Instruction, Related Technology; Network Support                                                                                                                                                                                                                                                                                                                                                                                                                                                                                                                        | \$0                                                                                | \$210,572                                                                          | \$1,424                                                                            | \$0                                                                             |                     | -100%             | -100%                                          |
|                                    | 22900 Other Support Service, Instructional Staff                                                                                                                                                                                                                                                                                                                                                                                                                                                                                                                              | \$0                                                                                | \$0                                                                                | \$2,153                                                                            | \$466                                                                           |                     | 10070             | -78%                                           |
|                                    | 25520 Textbooks for Rent or Resale; Textbooks, Workbooks, and Repairs                                                                                                                                                                                                                                                                                                                                                                                                                                                                                                         | \$208,723                                                                          | \$219,478                                                                          | \$325,136                                                                          | \$200,504                                                                       | -4%                 | -9%               | -38%                                           |
|                                    | 25540 Textbooks for Rent or Resale; Other Textbook Rental Service                                                                                                                                                                                                                                                                                                                                                                                                                                                                                                             | \$0                                                                                | \$3,424                                                                            | \$53,877                                                                           | \$2,755                                                                         | .,,,                | -20%              | -95%                                           |
|                                    | 26497 2007 Account Code - Teachers Retirement Fund                                                                                                                                                                                                                                                                                                                                                                                                                                                                                                                            | \$387,132                                                                          | \$481,005                                                                          | \$0                                                                                | \$0                                                                             |                     | 2070              | 0070                                           |
|                                    | 60500 Nonprogramed Charges; Debt Service TBR ; Transfers ECA Only                                                                                                                                                                                                                                                                                                                                                                                                                                                                                                             | \$0                                                                                | \$0                                                                                | \$0                                                                                | \$843                                                                           |                     |                   |                                                |
| Student Academic Achievement Total |                                                                                                                                                                                                                                                                                                                                                                                                                                                                                                                                                                               | \$12,456,291                                                                       | \$13,063,061                                                                       | \$16,197,763                                                                       | \$16,323,152                                                                    | 31%                 | 25%               | 1%                                             |
| Student Instructional Support      |                                                                                                                                                                                                                                                                                                                                                                                                                                                                                                                                                                               |                                                                                    |                                                                                    |                                                                                    |                                                                                 |                     |                   |                                                |
|                                    | 21130 Attendance and Social Work Services; Social Work Services                                                                                                                                                                                                                                                                                                                                                                                                                                                                                                               | \$2,367                                                                            | \$0                                                                                | \$0                                                                                | \$0                                                                             | -100%               |                   |                                                |
|                                    | 21130 Attendance and Social work Services; Social work Services<br>21220 Guidance Services; Counseling Services                                                                                                                                                                                                                                                                                                                                                                                                                                                               | \$2,307<br>\$248,362                                                               | ەن<br>\$273,626                                                                    | ەن<br>\$378,197                                                                    | ەر<br>\$334,038                                                                 | -100%               | 22%               | -12%                                           |
|                                    | 21220 Guidance Services; Appraisal Services                                                                                                                                                                                                                                                                                                                                                                                                                                                                                                                                   | \$240,502                                                                          | \$15,744                                                                           | \$22,750                                                                           | \$23,163                                                                        | 19%                 | 47%               | -12 %                                          |
|                                    | 21230 Guidance Services; Other Guidance Services                                                                                                                                                                                                                                                                                                                                                                                                                                                                                                                              | \$19,555<br>\$0                                                                    | \$13,744                                                                           | \$22,750<br>\$0                                                                    | \$4,000                                                                         | 13/0                | 41 /0             | ∠ /0                                           |
|                                    | 21320 Health Services; Medical Services                                                                                                                                                                                                                                                                                                                                                                                                                                                                                                                                       | \$0<br>\$0                                                                         | \$0<br>\$481                                                                       | \$0<br>\$0                                                                         | \$379                                                                           |                     | -21%              |                                                |
|                                    |                                                                                                                                                                                                                                                                                                                                                                                                                                                                                                                                                                               | -DU                                                                                | <b>Φ40 Ι</b>                                                                       |                                                                                    |                                                                                 | 0000/               |                   | 14%                                            |
|                                    |                                                                                                                                                                                                                                                                                                                                                                                                                                                                                                                                                                               |                                                                                    |                                                                                    | ¢120 c02                                                                           | C1/0 010                                                                        | 1 101               | (1 )0/            |                                                |
|                                    | 21340 Health Services; Nurse Services                                                                                                                                                                                                                                                                                                                                                                                                                                                                                                                                         | \$46,265                                                                           | \$77,468                                                                           | \$130,602<br>\$5,171                                                               | \$148,918<br>\$2,725                                                            | 222%                | 92%               |                                                |
|                                    | 21340 Health Services; Nurse Services<br>21390 Health Services; Other Health Services                                                                                                                                                                                                                                                                                                                                                                                                                                                                                         | \$46,265<br>\$0                                                                    | \$77,468<br>\$0                                                                    | \$5,171                                                                            | \$2,725                                                                         |                     |                   | -47%                                           |
|                                    | 21340 Health Services; Nurse Services<br>21390 Health Services; Other Health Services<br>21420 Psychological Testing                                                                                                                                                                                                                                                                                                                                                                                                                                                          | \$46,265<br>\$0<br>\$216,510                                                       | \$77,468<br>\$0<br>\$253,699                                                       | \$5,171<br>\$436,602                                                               | \$2,725<br>\$442,656                                                            | 104%                | 74%               | <b>-47%</b><br>1%                              |
|                                    | <ul> <li>21340 Health Services; Nurse Services</li> <li>21390 Health Services; Other Health Services</li> <li>21420 Psychological Testing</li> <li>21520 Speech Pathology and Audiology Services; Speech Pathology Services</li> </ul>                                                                                                                                                                                                                                                                                                                                        | \$46,265<br>\$0<br>\$216,510<br>\$449,198                                          | \$77,468<br>\$0<br>\$253,699<br>\$449,772                                          | \$5,171<br>\$436,602<br>\$589,711                                                  | \$2,725<br>\$442,656<br>\$613,720                                               |                     |                   | -47%<br>1%<br>4%                               |
|                                    | <ul> <li>21340 Health Services; Nurse Services</li> <li>21390 Health Services; Other Health Services</li> <li>21420 Psychological Testing</li> <li>21520 Speech Pathology and Audiology Services; Speech Pathology Services</li> <li>21590 Speech Pathology and Audiology Services; Other Speech Pathology and Audiology Services</li> </ul>                                                                                                                                                                                                                                  | \$46,265<br>\$0<br>\$216,510<br>\$449,198<br>\$0                                   | \$77,468<br>\$0<br>\$253,699<br>\$449,772<br>\$0                                   | \$5,171<br>\$436,602<br>\$589,711<br>\$8,430                                       | \$2,725<br>\$442,656<br>\$613,720<br>\$0                                        | 104%                | 74%               | -47%<br>1%<br>4%<br>-100%                      |
|                                    | <ul> <li>21340 Health Services; Nurse Services</li> <li>21390 Health Services; Other Health Services</li> <li>21420 Psychological Testing</li> <li>21520 Speech Pathology and Audiology Services; Speech Pathology Services</li> <li>21590 Speech Pathology and Audiology Services; Other Speech Pathology and Audiology Services</li> <li>21620 Occupational Therapy, Related Services; Occupational Therapy Services</li> </ul>                                                                                                                                             | \$46,265<br>\$0<br>\$216,510<br>\$449,198<br>\$0<br>\$0                            | \$77,468<br>\$0<br>\$253,699<br>\$449,772<br>\$0<br>\$0                            | \$5,171<br>\$436,602<br>\$589,711<br>\$8,430<br>\$85,109                           | \$2,725<br>\$442,656<br>\$613,720<br>\$0<br>\$105,870                           | 104%                | 74%               | -47%<br>1%<br>4%<br>-100%<br>24%               |
|                                    | <ul> <li>21340 Health Services; Nurse Services</li> <li>21390 Health Services; Other Health Services</li> <li>21420 Psychological Testing</li> <li>21520 Speech Pathology and Audiology Services; Speech Pathology Services</li> <li>21590 Speech Pathology and Audiology Services; Other Speech Pathology and Audiology Services</li> <li>21620 Occupational Therapy, Related Services; Occupational Therapy Services</li> <li>21720 Physical Therapy Services; Physical Therapy Services</li> </ul>                                                                         | \$46,265<br>\$0<br>\$216,510<br>\$449,198<br>\$0<br>\$0<br>\$0                     | \$77,468<br>\$0<br>\$253,699<br>\$449,772<br>\$0<br>\$0<br>\$0                     | \$5,171<br>\$436,602<br>\$589,711<br>\$8,430<br>\$85,109<br>\$109,206              | \$2,725<br>\$442,656<br>\$613,720<br>\$0<br>\$105,870<br>\$131,887              | 104%<br>37%         | 74%<br>36%        | -47%<br>1%<br>4%<br>-100%<br>24%<br>21%        |
|                                    | <ul> <li>21340 Health Services; Nurse Services</li> <li>21390 Health Services; Other Health Services</li> <li>21420 Psychological Testing</li> <li>21520 Speech Pathology and Audiology Services; Speech Pathology Services</li> <li>21590 Speech Pathology and Audiology Services; Other Speech Pathology and Audiology Services</li> <li>21620 Occupational Therapy, Related Services; Occupational Therapy Services</li> <li>21720 Physical Therapy Services; Physical Therapy Services</li> <li>21810 Special Education Administration; Service Area Direction</li> </ul> | \$46,265<br>\$0<br>\$216,510<br>\$449,198<br>\$0<br>\$0<br>\$0<br>\$0<br>\$360,229 | \$77,468<br>\$0<br>\$253,699<br>\$449,772<br>\$0<br>\$0<br>\$0<br>\$0<br>\$403,617 | \$5,171<br>\$436,602<br>\$589,711<br>\$8,430<br>\$85,109<br>\$109,206<br>\$680,092 | \$2,725<br>\$442,656<br>\$613,720<br>\$0<br>\$105,870<br>\$131,887<br>\$756,815 | 104%<br>37%<br>110% | 74%<br>36%<br>88% | -47%<br>1%<br>4%<br>-100%<br>24%<br>21%<br>11% |
|                                    | <ul> <li>21340 Health Services; Nurse Services</li> <li>21390 Health Services; Other Health Services</li> <li>21420 Psychological Testing</li> <li>21520 Speech Pathology and Audiology Services; Speech Pathology Services</li> <li>21590 Speech Pathology and Audiology Services; Other Speech Pathology and Audiology Services</li> <li>21620 Occupational Therapy, Related Services; Occupational Therapy Services</li> <li>21720 Physical Therapy Services; Physical Therapy Services</li> </ul>                                                                         | \$46,265<br>\$0<br>\$216,510<br>\$449,198<br>\$0<br>\$0<br>\$0                     | \$77,468<br>\$0<br>\$253,699<br>\$449,772<br>\$0<br>\$0<br>\$0                     | \$5,171<br>\$436,602<br>\$589,711<br>\$8,430<br>\$85,109<br>\$109,206              | \$2,725<br>\$442,656<br>\$613,720<br>\$0<br>\$105,870<br>\$131,887              | 104%<br>37%         | 74%<br>36%        | -47%<br>1%<br>4%<br>-100%<br>24%<br>21%        |