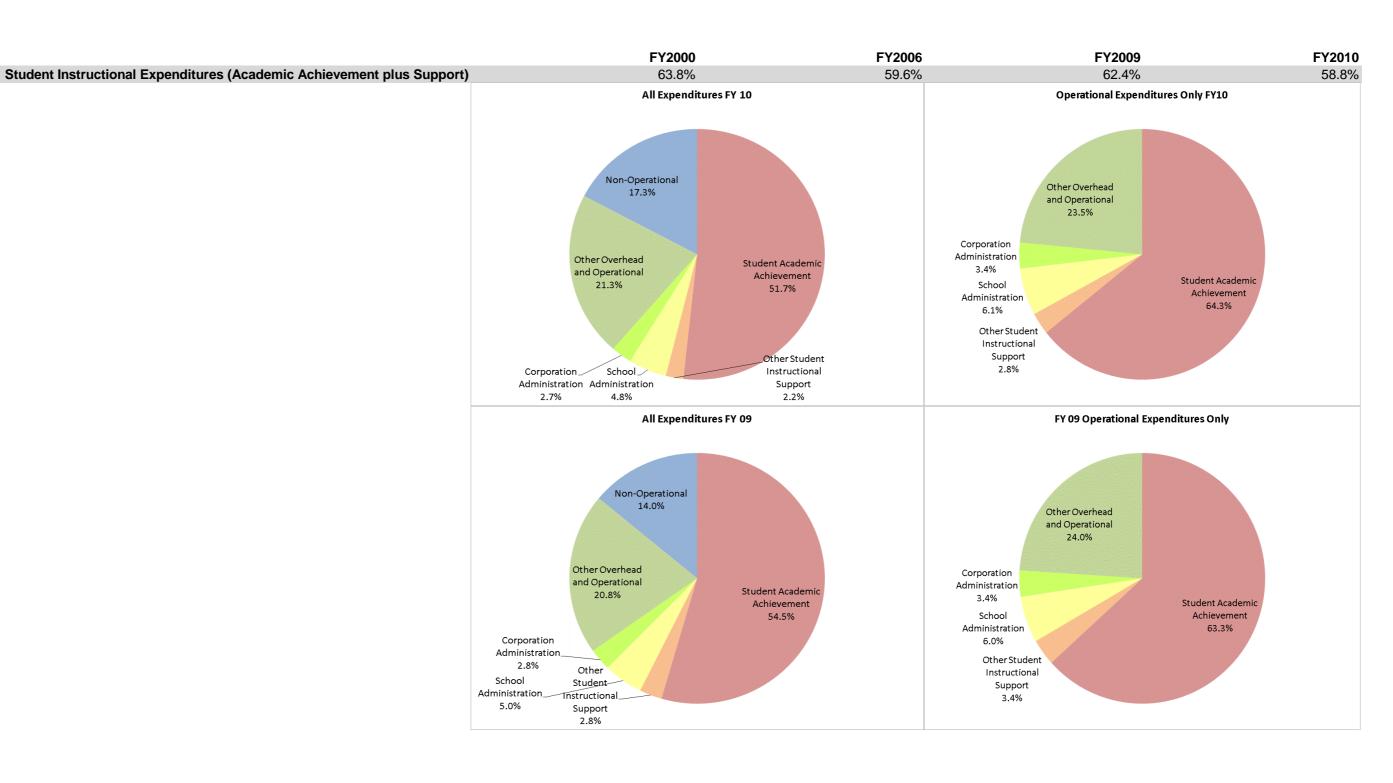

### M S D Warren County (8115)

|                                | F           | Y00 % of Total |              | FY06 % of Total | F            | Y09 % of Total | F            | Y10 % of Total |
|--------------------------------|-------------|----------------|--------------|-----------------|--------------|----------------|--------------|----------------|
| Student Instructional Category | FY 2000     | Ехр            | FY 2006      | Exp             | FY 2009      | Ехр            | FY 2010      | Exp            |
| Student Academic Achievement   | \$5,260,318 | 55.9%          | \$6,746,179  | 52.4%           | \$7,092,448  | 54.5%          | \$6,878,748  | 51.7%          |
| Student Instructional Support  | \$737,966   | 7.8%           | \$918,905    | 7.1%            | \$1,019,708  | 7.8%           | \$937,214    | 7.0%           |
| Overhead and Operational       | \$2,362,106 | 25.1%          | \$3,074,569  | 23.9%           | \$3,075,687  | 23.6%          | \$3,180,999  | 23.9%          |
| Nonoperational                 | \$1,048,494 | 11.1%          | \$2,122,798  | 16.5%           | \$1,819,909  | 14.0%          | \$2,299,738  | 17.3%          |
| Grand Total                    | \$9,408,884 |                | \$12,862,451 |                 | \$13,007,752 |                | \$13,296,700 |                |