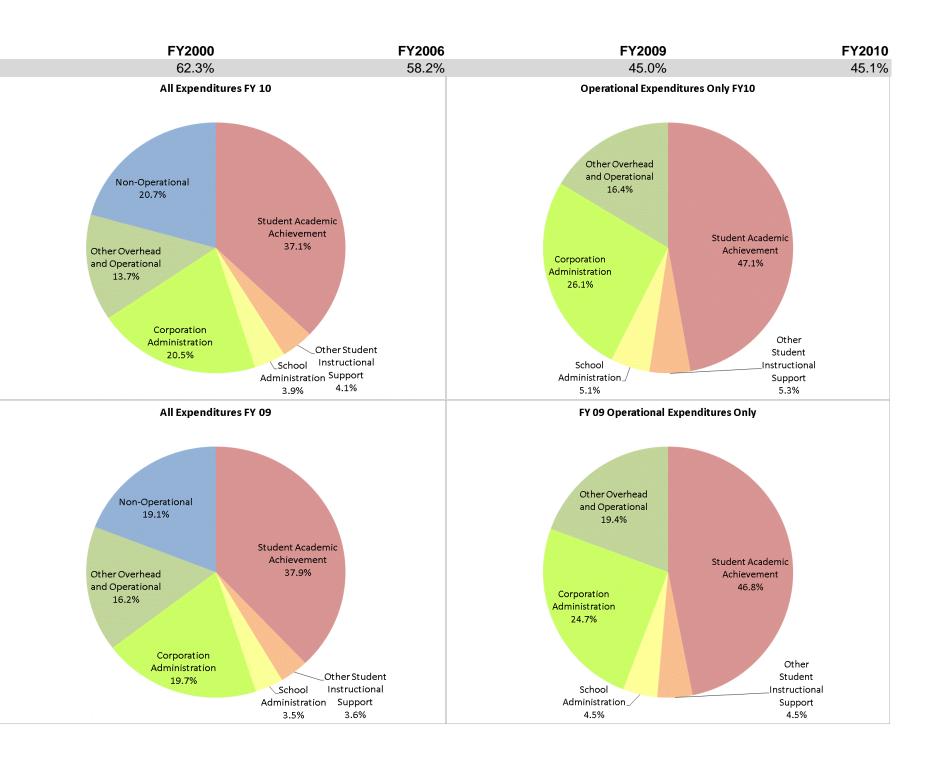

|                              |                                |              | FY00 % of Total |               | FY06 % of Total |               | FY09 % of Total | F۲            | 10 % of Total |
|------------------------------|--------------------------------|--------------|-----------------|---------------|-----------------|---------------|-----------------|---------------|---------------|
| M S D Warren Township (5360) | Student Instructional Category | FY 2000      | Exp             | FY 2006       | Ехр             | FY 2009       | Exp             | FY 2010       | Ехр           |
| Г                            | Student Academic Achievement   | \$50,229,401 | 52.5%           | \$63,394,003  | 49.4%           | \$52,061,607  | 37.9%           | \$50,215,927  | 37.1%         |
|                              | Student Instructional Support  | \$9,443,321  | 9.9%            | \$11,312,852  | 8.8%            | \$9,775,678   | 7.1%            | \$10,786,806  | 8.0%          |
|                              | Overhead and Operational       | \$20,602,894 | 21.5%           | \$25,417,377  | 19.8%           | \$49,334,940  | 35.9%           | \$46,296,890  | 34.2%         |
|                              | Nonoperational                 | \$15,443,124 | 16.1%           | \$28,227,749  | 22.0%           | \$26,304,864  | 19.1%           | \$28,056,943  | 20.7%         |
|                              | Grand Total                    | \$95,718,740 |                 | \$128,351,982 |                 | \$137,477,090 |                 | \$135,356,566 |               |