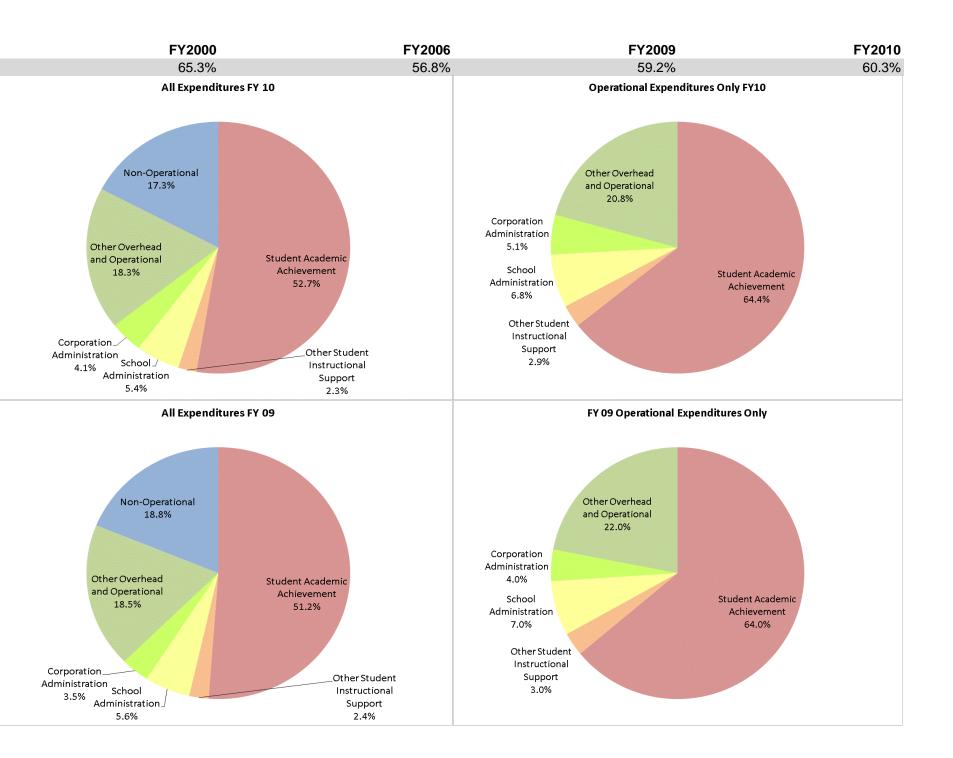

## School Corporation Expenditures by Expenditure Type Biannual Financial Report Data July 2009 - June 2010 M S D of New Durham Township (4860)

|                                | FY00 % of Total |       | FY06 % of Total |       | FY09 % of Total |       | FY10 % of Total |       |
|--------------------------------|-----------------|-------|-----------------|-------|-----------------|-------|-----------------|-------|
| Student Instructional Category | FY 2000         | Ехр   | FY 2006         | Ехр   | FY 2009         | Ехр   | FY 2010         | Ехр   |
| Student Academic Achievement   | \$2,798,677     | 58.0% | \$4,406,614     | 52.3% | \$4,292,472     | 51.2% | \$4,642,382     | 52.7% |
| Student Instructional Support  | \$349,840       | 7.3%  | \$384,058       | 4.6%  | \$669,103       | 8.0%  | \$674,879       | 7.7%  |
| Overhead and Operational       | \$1,271,671     | 26.4% | \$2,194,946     | 26.0% | \$1,845,607     | 22.0% | \$1,968,249     | 22.3% |
| Nonoperational                 | \$402,208       | 8.3%  | \$1,445,053     | 17.1% | \$1,578,644     | 18.8% | \$1,527,841     | 17.3% |
| Grand Total                    | \$4,822,395     |       | \$8,430,671     |       | \$8,385,826     |       | \$8,813,351     |       |