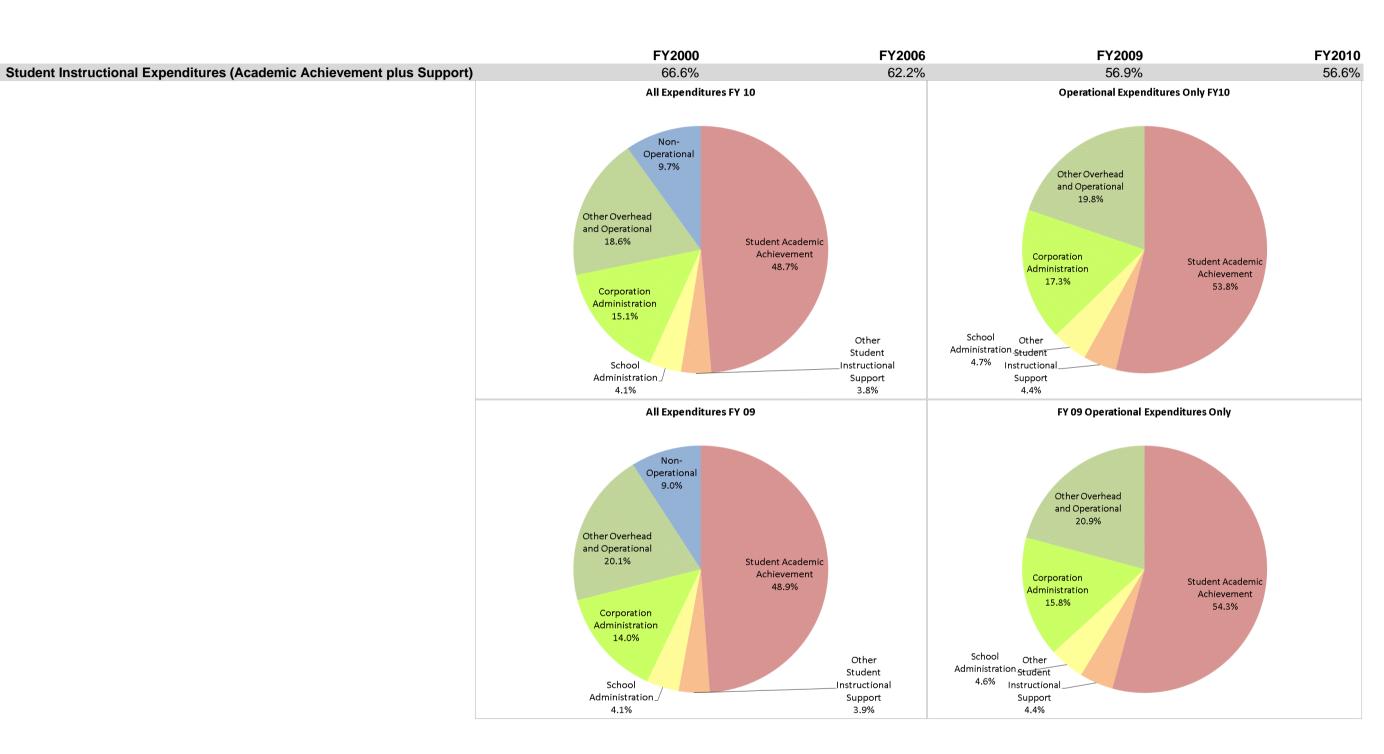

## School Corporation Expenditures by Expenditure Type Biannual Financial Report Data July 2009 - June 2010 Maconaquah School Corp (5615)

## **Maconaquah School Corp (5615)**

|                                | FY00 % of Total |       | FYUU % Of lotal FYU |       | ı            | - YU9 % of Total |              | FY10 % of Total |  |
|--------------------------------|-----------------|-------|---------------------|-------|--------------|------------------|--------------|-----------------|--|
| Student Instructional Category | FY 2000         | Ехр   | FY 2006             | Exp   | FY 2009      | Ехр              | FY 2010      | Ехр             |  |
| Student Academic Achievement   | \$9,503,500     | 59.0% | \$13,556,703        | 54.0% | \$12,315,868 | 48.9%            | \$12,393,600 | 48.7%           |  |
| Student Instructional Support  | \$1,229,627     | 7.6%  | \$2,055,158         | 8.2%  | \$2,028,623  | 8.1%             | \$2,018,014  | 7.9%            |  |
| Overhead and Operational       | \$3,943,036     | 24.5% | \$5,103,482         | 20.3% | \$8,593,165  | 34.1%            | \$8,567,781  | 33.7%           |  |
| Nonoperational                 | \$1,437,367     | 8.9%  | \$4,386,950         | 17.5% | \$2,256,732  | 9.0%             | \$2,477,223  | 9.7%            |  |
| Grand Total                    | \$16,113,531    |       | \$25,102,293        |       | \$25,194,388 |                  | \$25,456,618 |                 |  |