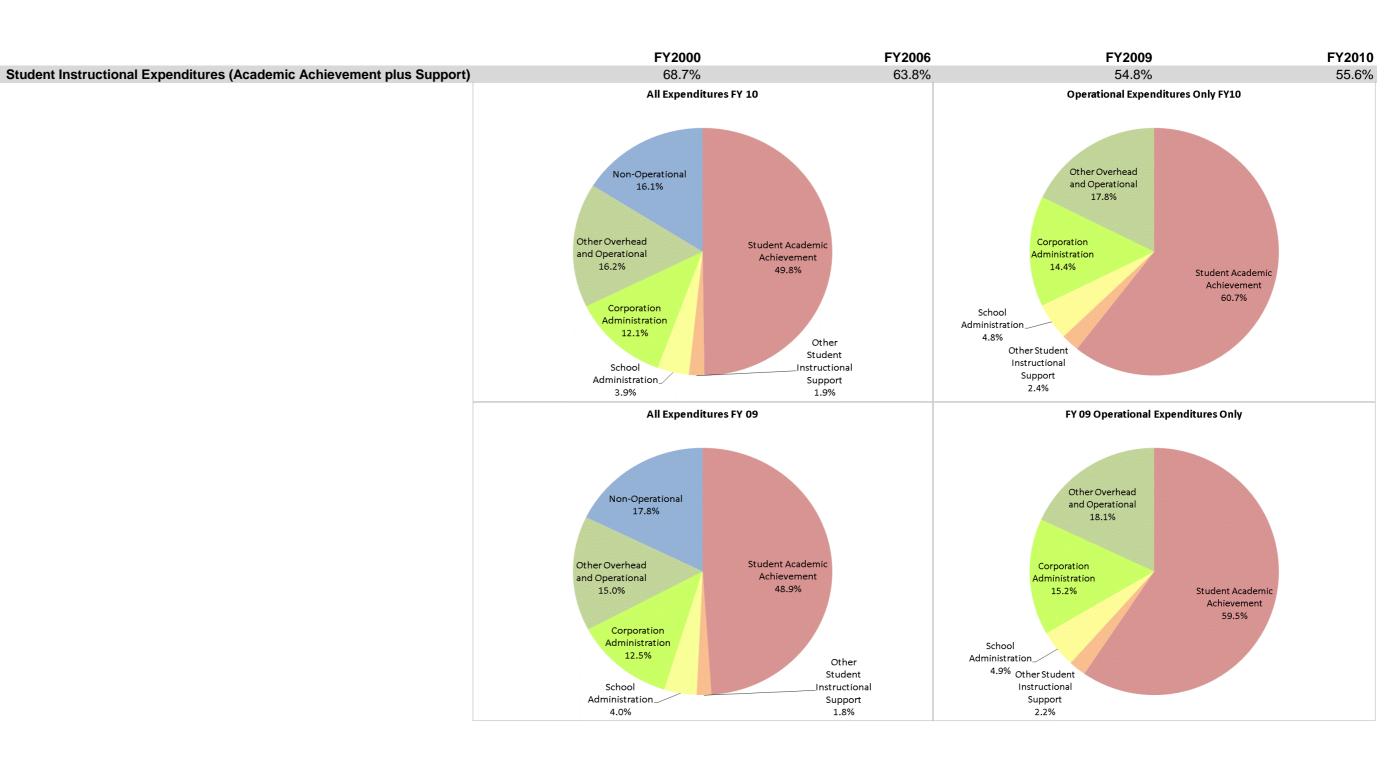

## Madison Consolidated Schools (3995)

|                                | FY00 % of Total |       | FY06 % of Total |       | FY09 % of Total |       | FY10 % of Tota |       |
|--------------------------------|-----------------|-------|-----------------|-------|-----------------|-------|----------------|-------|
| Student Instructional Category | FY 2000         | Exp   | FY 2006         | Exp   | FY 2009         | Exp   | FY 2010        | Exp   |
| Student Academic Achievement   | \$15,940,850    | 60.9% | \$21,813,896    | 57.1% | \$19,518,922    | 48.9% | \$19,858,080   | 49.8% |
| Student Instructional Support  | \$2,063,470     | 7.9%  | \$2,551,775     | 6.7%  | \$2,342,800     | 5.9%  | \$2,335,581    | 5.9%  |
| Overhead and Operational       | \$5,246,152     | 20.0% | \$6,580,955     | 17.2% | \$10,945,685    | 27.4% | \$11,285,468   | 28.3% |
| Nonoperational                 | \$2,938,066     | 11.2% | \$7,236,178     | 19.0% | \$7,096,859     | 17.8% | \$6,407,122    | 16.1% |
| Grand Total                    | \$26,188,537    |       | \$38,182,804    |       | \$39,904,266    |       | \$39,886,251   |       |