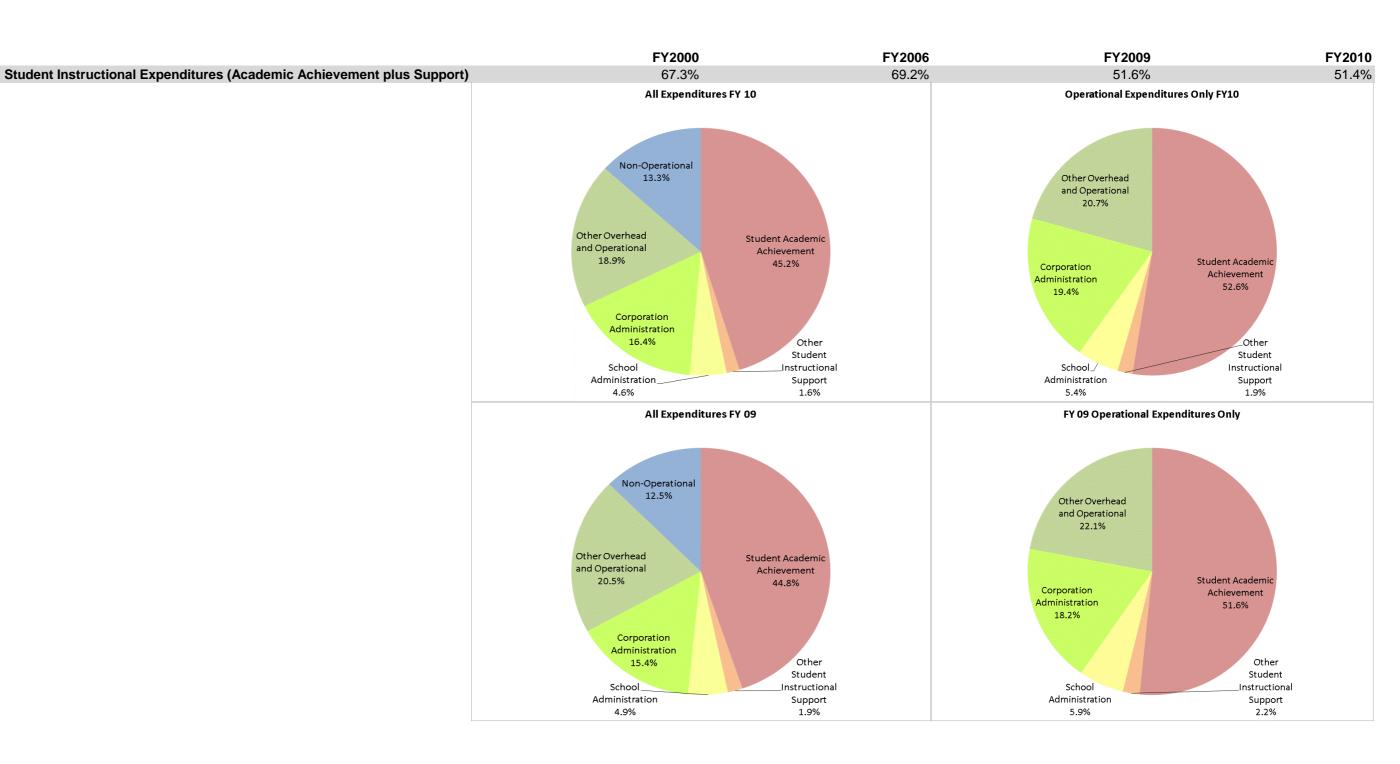

## Madison-Grant United Sch Corp (2825)

|                                | i            | FY00 % of Total |              | FY06 % of Total | F            | Y09 % of Total |              | FY10 % of Total |
|--------------------------------|--------------|-----------------|--------------|-----------------|--------------|----------------|--------------|-----------------|
| Student Instructional Category | FY 2000      | Exp             | FY 2006      | Exp             | FY 2009      | Exp            | FY 2010      | Ехр             |
| Student Academic Achievement   | \$6,851,934  | 59.1%           | \$9,251,675  | 61.8%           | \$6,339,699  | 44.8%          | \$6,709,079  | 45.2%           |
| Student Instructional Support  | \$943,273    | 8.1%            | \$1,097,917  | 7.3%            | \$962,535    | 6.8%           | \$923,826    | 6.2%            |
| Overhead and Operational       | \$2,604,121  | 22.5%           | \$3,002,893  | 20.1%           | \$5,076,088  | 35.9%          | \$5,248,105  | 35.3%           |
| Nonoperational                 | \$1,187,255  | 10.2%           | \$1,611,701  | 10.8%           | \$1,773,494  | 12.5%          | \$1,972,323  | 13.3%           |
| Grand Total                    | \$11,586,584 |                 | \$14,964,185 |                 | \$14,151,815 |                | \$14,853,333 |                 |