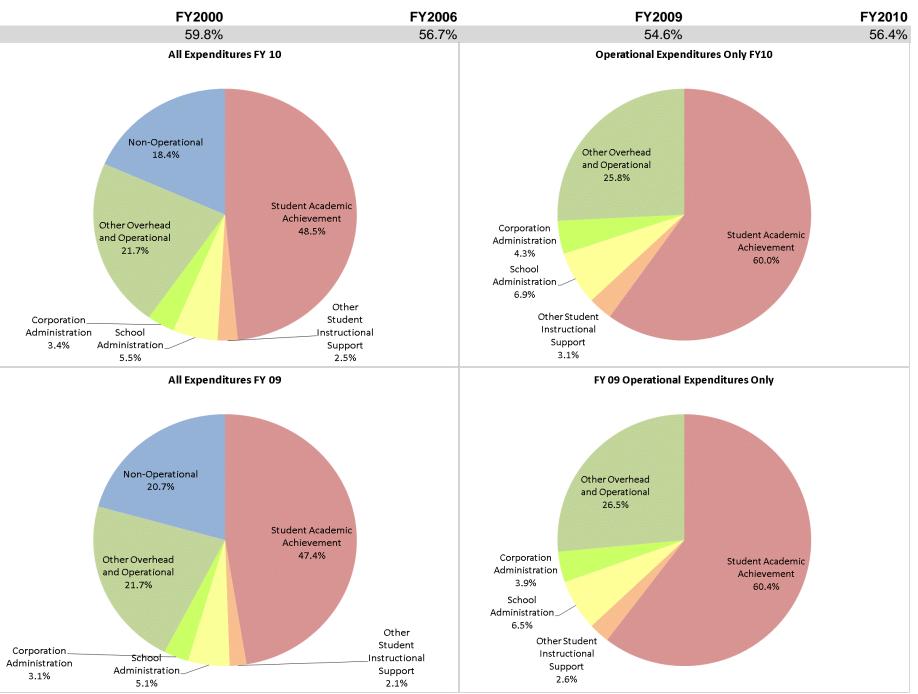

## School Corporation Expenditures by Expenditure Type Biannual Financial Report Data July 2009 - June 2010 Manchester Community Schools (8045)

|                                | FY00 % of Total |       | FY06 % of Total |       | FY09 % of Total |       | FY10 % of Total |       |
|--------------------------------|-----------------|-------|-----------------|-------|-----------------|-------|-----------------|-------|
| Student Instructional Category | FY 2000         | Ехр   | FY 2006         | Ехр   | FY 2009         | Ехр   | FY 2010         | Ехр   |
| Student Academic Achievement   | \$7,285,286     | 52.9% | \$7,231,132     | 50.7% | \$7,820,147     | 47.4% | \$7,644,818     | 48.5% |
| Student Instructional Support  | \$946,377       | 6.9%  | \$857,259       | 6.0%  | \$1,182,419     | 7.2%  | \$1,258,460     | 8.0%  |
| Overhead and Operational       | \$2,446,491     | 17.8% | \$3,164,819     | 22.2% | \$4,084,649     | 24.8% | \$3,967,573     | 25.1% |
| Nonoperational                 | \$3,094,894     | 22.5% | \$3,003,279     | 21.1% | \$3,415,619     | 20.7% | \$2,905,378     | 18.4% |
| Grand Total                    | \$13,773,047    |       | \$14,256,489    |       | \$16,502,833    |       | \$15,776,230    |       |