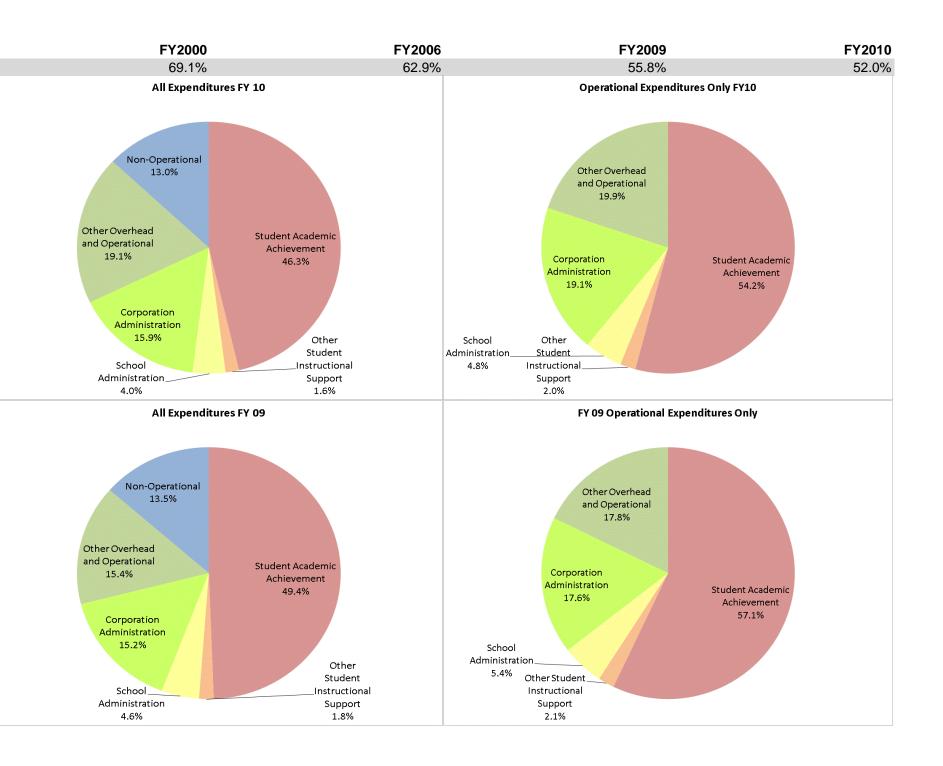

## School Corporation Expenditures by Expenditure Type Biannual Financial Report Data July 2009 - June 2010 Medora Community School Corp (3640)

| FY00 % of Total |                                                                      | FY06 % of Total                                                     |                                                                                                                  | FY09 % of Total                                                                                                                        |                                                                                                                                                                                     | FY10 % of Total                                                                                                                                                                                           |                                                                                                                                                                                                                                                          |
|-----------------|----------------------------------------------------------------------|---------------------------------------------------------------------|------------------------------------------------------------------------------------------------------------------|----------------------------------------------------------------------------------------------------------------------------------------|-------------------------------------------------------------------------------------------------------------------------------------------------------------------------------------|-----------------------------------------------------------------------------------------------------------------------------------------------------------------------------------------------------------|----------------------------------------------------------------------------------------------------------------------------------------------------------------------------------------------------------------------------------------------------------|
| FY 2000         | Ехр                                                                  | FY 2006                                                             | Ехр                                                                                                              | FY 2009                                                                                                                                | Ехр                                                                                                                                                                                 | FY 2010                                                                                                                                                                                                   | Ехр                                                                                                                                                                                                                                                      |
| \$1,320,584     | 59.4%                                                                | \$1,570,259                                                         | 54.4%                                                                                                            | \$1,423,566                                                                                                                            | 49.4%                                                                                                                                                                               | \$1,430,629                                                                                                                                                                                               | 46.3%                                                                                                                                                                                                                                                    |
| \$214,703       | 9.7%                                                                 | \$245,619                                                           | 8.5%                                                                                                             | \$184,611                                                                                                                              | 6.4%                                                                                                                                                                                | \$174,991                                                                                                                                                                                                 | 5.7%                                                                                                                                                                                                                                                     |
| \$446,626       | 20.1%                                                                | \$657,875                                                           | 22.8%                                                                                                            | \$882,698                                                                                                                              | 30.6%                                                                                                                                                                               | \$1,081,095                                                                                                                                                                                               | 35.0%                                                                                                                                                                                                                                                    |
| \$240,123       | 10.8%                                                                | \$411,084                                                           | 14.2%                                                                                                            | \$390,244                                                                                                                              | 13.5%                                                                                                                                                                               | \$402,041                                                                                                                                                                                                 | 13.0%                                                                                                                                                                                                                                                    |
| \$2,222,037     |                                                                      | \$2,884,837                                                         |                                                                                                                  | \$2,881,118                                                                                                                            |                                                                                                                                                                                     | \$3,088,756                                                                                                                                                                                               |                                                                                                                                                                                                                                                          |
|                 | <b>FY 2000</b><br>\$1,320,584<br>\$214,703<br>\$446,626<br>\$240,123 | FY 2000Exp\$1,320,58459.4%\$214,7039.7%\$446,62620.1%\$240,12310.8% | FY 2000ExpFY 2006\$1,320,58459.4%\$1,570,259\$214,7039.7%\$245,619\$446,62620.1%\$657,875\$240,12310.8%\$411,084 | FY 2000ExpFY 2006Exp\$1,320,58459.4%\$1,570,25954.4%\$214,7039.7%\$245,6198.5%\$446,62620.1%\$657,87522.8%\$240,12310.8%\$411,08414.2% | FY 2000ExpFY 2006ExpFY 2009\$1,320,58459.4%\$1,570,25954.4%\$1,423,566\$214,7039.7%\$245,6198.5%\$184,611\$446,62620.1%\$657,87522.8%\$882,698\$240,12310.8%\$411,08414.2%\$390,244 | FY 2000ExpFY 2006ExpFY 2009Exp\$1,320,58459.4%\$1,570,25954.4%\$1,423,56649.4%\$214,7039.7%\$245,6198.5%\$184,6116.4%\$446,62620.1%\$657,87522.8%\$882,69830.6%\$240,12310.8%\$411,08414.2%\$390,24413.5% | FY 2000ExpFY 2006ExpFY 2009ExpFY 2010\$1,320,58459.4%\$1,570,25954.4%\$1,423,56649.4%\$1,430,629\$214,7039.7%\$245,6198.5%\$184,6116.4%\$174,991\$446,62620.1%\$657,87522.8%\$882,69830.6%\$1,081,095\$240,12310.8%\$411,08414.2%\$390,24413.5%\$402,041 |