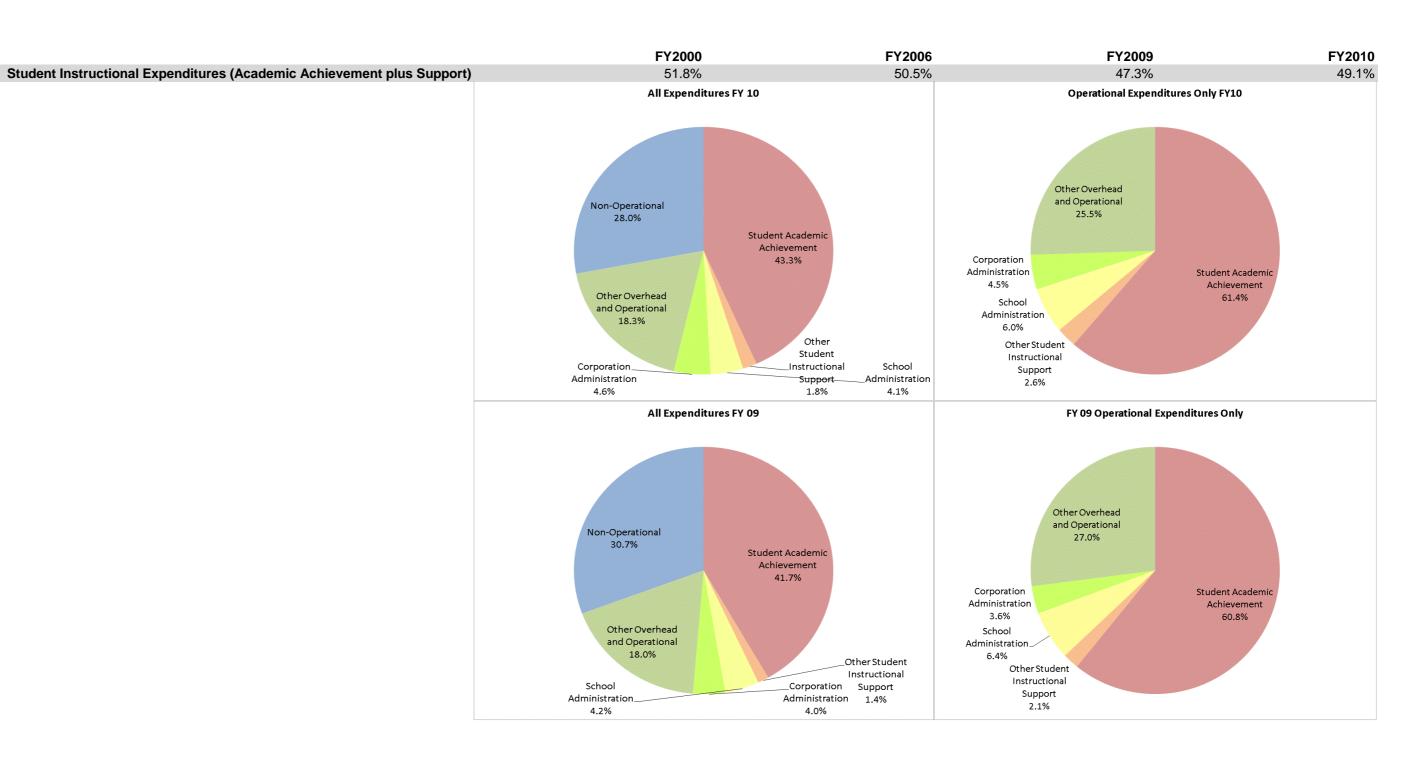

## Merrillville Community School (4600)

|                                | FY00 % of Total |       | FY06 % of Total |       | FY09 % of Total |       |              | FY10 % of Total |
|--------------------------------|-----------------|-------|-----------------|-------|-----------------|-------|--------------|-----------------|
| Student Instructional Category | FY 2000         | Exp   | FY 2006         | Ехр   | FY 2009         | Exp   | FY 2010      | Exp             |
| Student Academic Achievement   | \$23,518,024    | 46.2% | \$34,459,089    | 45.1% | \$30,818,813    | 41.7% | \$35,476,051 | 43.3%           |
| Student Instructional Support  | \$2,848,462     | 5.6%  | \$4,154,157     | 5.4%  | \$4,152,002     | 5.6%  | \$4,770,381  | 5.8%            |
| Overhead and Operational       | \$10,074,670    | 19.8% | \$14,046,971    | 18.4% | \$16,294,617    | 22.0% | \$18,761,192 | 22.9%           |
| Nonoperational                 | \$14,445,636    | 28.4% | \$23,754,819    | 31.1% | \$22,666,071    | 30.7% | \$22,913,165 | 28.0%           |
| Grand Total                    | \$50,886,793    |       | \$76,415,035    |       | \$73,931,503    |       | \$81,920,789 |                 |