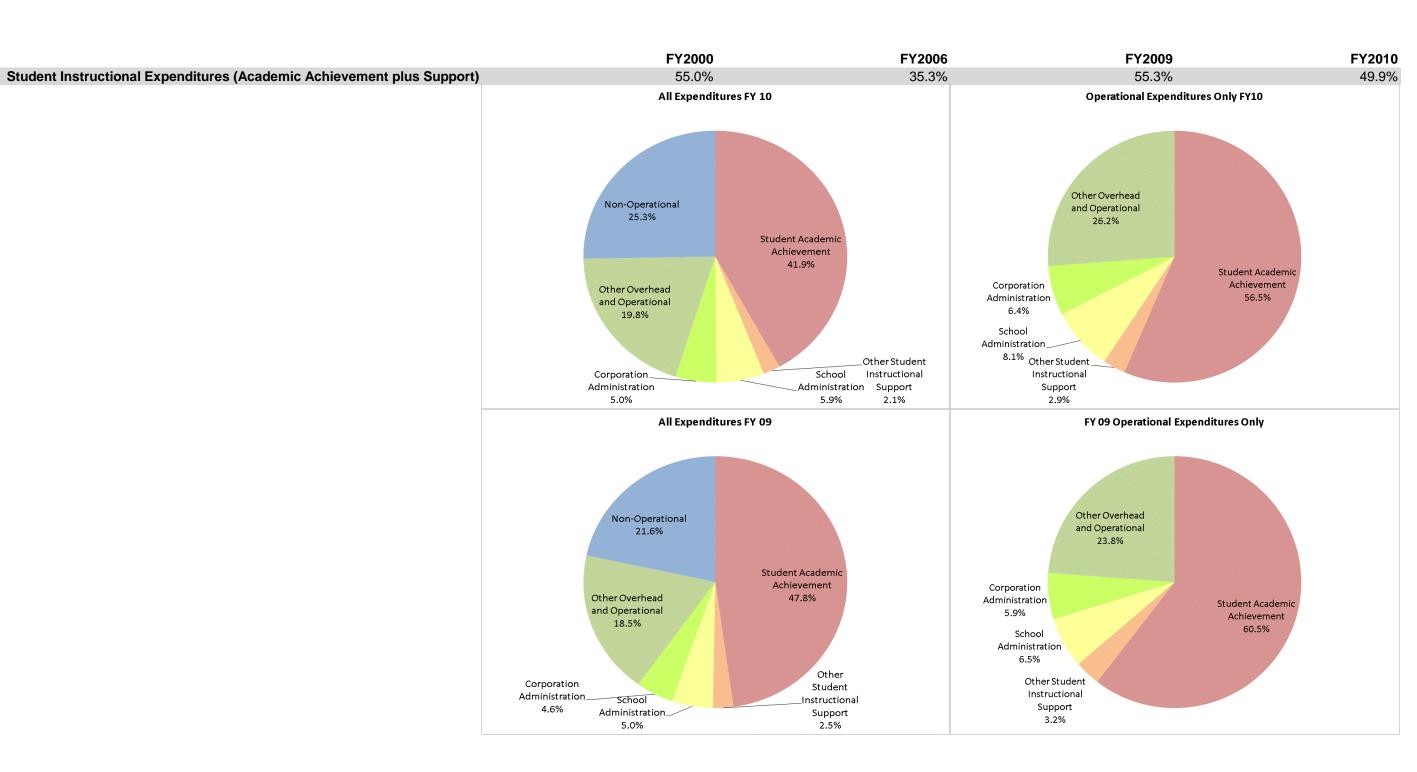

#### Mill Creek Community Sch Corp (3335)

|                                |              | FY00 % of Total |              | FY06 % of Total | i            | FY09 % of Total |              | FY10 % of Total |
|--------------------------------|--------------|-----------------|--------------|-----------------|--------------|-----------------|--------------|-----------------|
| Student Instructional Category | FY 2000      | Exp             | FY 2006      | Exp             | FY 2009      | Exp             | FY 2010      | Ехр             |
| Student Academic Achievement   | \$5,622,622  | 46.3%           | \$6,914,992  | 30.2%           | \$7,591,438  | 47.8%           | \$6,359,150  | 41.9%           |
| Student Instructional Support  | \$1,054,813  | 8.7%            | \$1,154,018  | 5.0%            | \$1,192,829  | 7.5%            | \$1,212,537  | 8.0%            |
| Overhead and Operational       | \$3,002,657  | 24.7%           | \$3,279,224  | 14.3%           | \$3,666,996  | 23.1%           | \$3,772,026  | 24.9%           |
| Nonoperational                 | \$2,464,657  | 20.3%           | \$11,520,004 | 50.4%           | \$3,430,288  | 21.6%           | \$3,833,752  | 25.3%           |
| Grand Total                    | \$12,144,748 |                 | \$22,868,239 |                 | \$15,881,551 |                 | \$15,177,465 |                 |