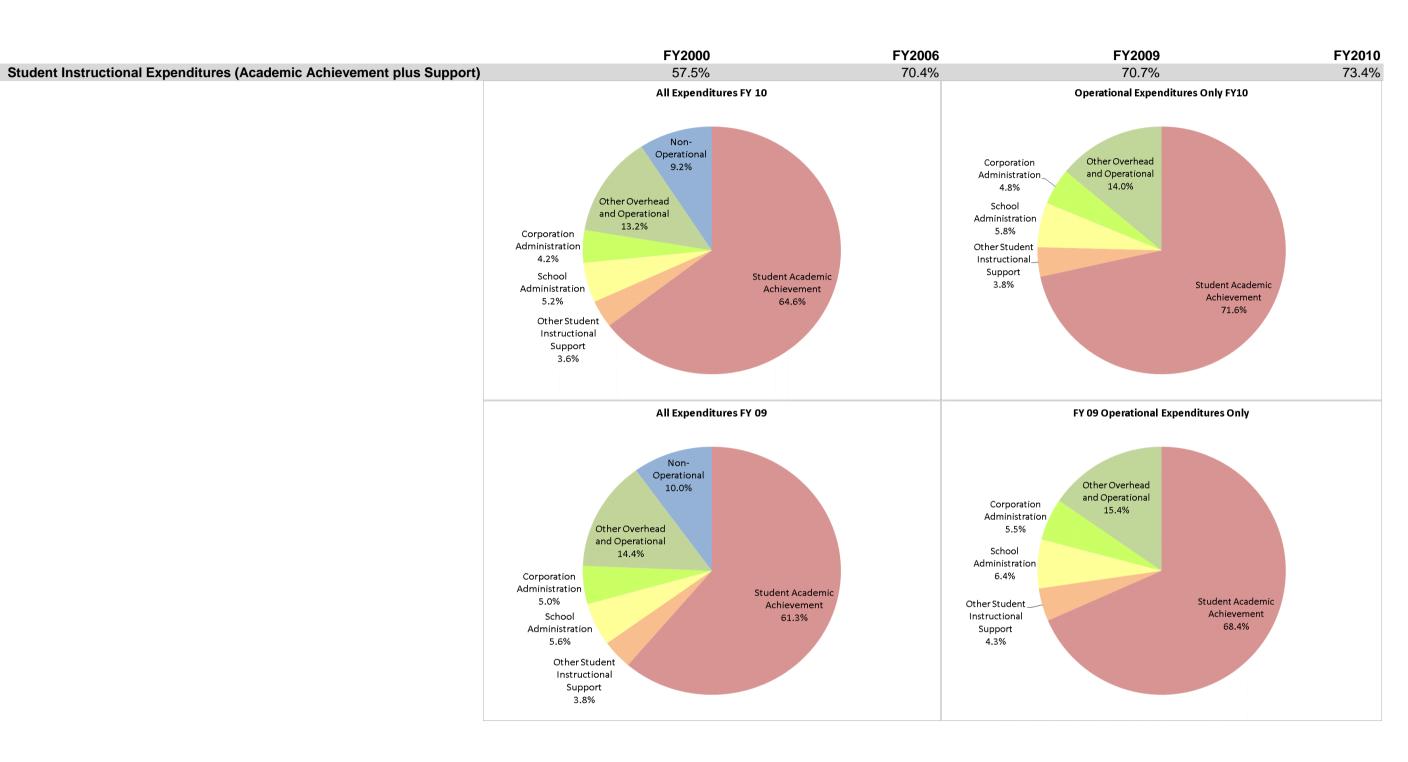

## Mississinewa Community School Corp (2855)

|                                | FY00 % of Total |       | FY06 % of Total |       | FY09 % of Total |       | FY10 % of Total |       |
|--------------------------------|-----------------|-------|-----------------|-------|-----------------|-------|-----------------|-------|
| Student Instructional Category | FY 2000         | Exp   | FY 2006         | Exp   | FY 2009         | Exp   | FY 2010         | Exp   |
| Student Academic Achievement   | \$8,141,946     | 48.3% | \$12,298,807    | 60.9% | \$14,349,570    | 61.3% | \$16,470,590    | 64.6% |
| Student Instructional Support  | \$1,560,827     | 9.3%  | \$1,915,803     | 9.5%  | \$2,202,242     | 9.4%  | \$2,232,689     | 8.8%  |
| Overhead and Operational       | \$2,846,519     | 16.9% | \$3,409,884     | 16.9% | \$4,522,624     | 19.3% | \$4,435,410     | 17.4% |
| Nonoperational                 | \$4,316,182     | 25.6% | \$2,579,082     | 12.8% | \$2,344,673     | 10.0% | \$2,346,317     | 9.2%  |
| Grand Total                    | \$16,865,474    |       | \$20,203,577    |       | \$23,419,109    |       | \$25,485,007    |       |