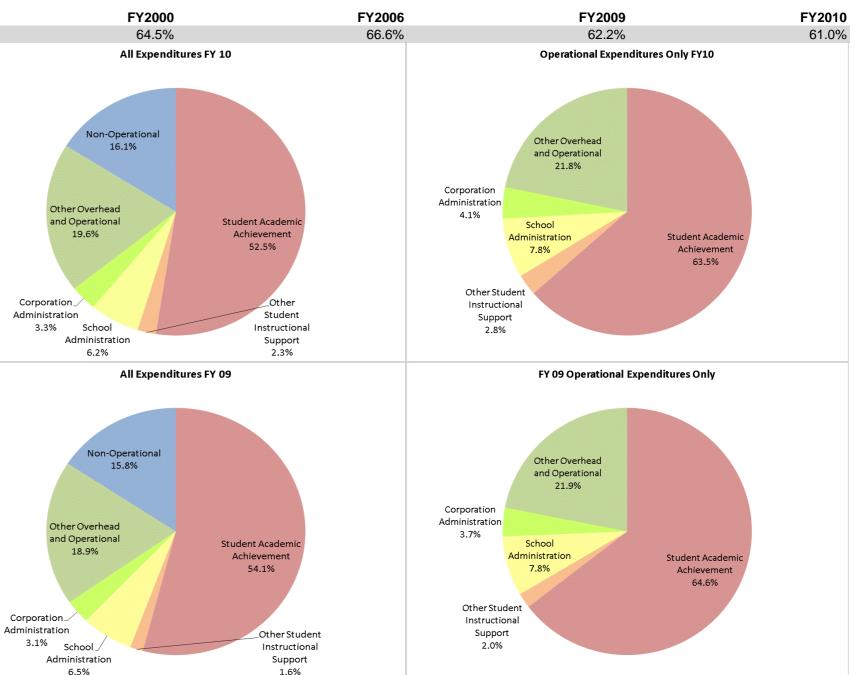

|                                |             | FY00 % of Total | I           | FY06 % of Total |             | FY09 % of Total |              | FY10 % of Total |
|--------------------------------|-------------|-----------------|-------------|-----------------|-------------|-----------------|--------------|-----------------|
| Student Instructional Category | FY 2000     | Exp             | FY 2006     | Exp             | FY 2009     | Exp             | FY 2010      | Ехр             |
| Student Academic Achievement   | \$4,404,069 | 58.2%           | \$5,045,140 | 59.0%           | \$5,171,715 | 54.1%           | \$5,331,230  | 52.5%           |
| Student Instructional Support  | \$471,083   | 6.2%            | \$645,627   | 7.6%            | \$773,058   | 8.1%            | \$867,869    | 8.5%            |
| Overhead and Operational       | \$1,727,750 | 22.8%           | \$1,810,019 | 21.2%           | \$2,104,638 | 22.0%           | \$2,325,497  | 22.9%           |
| Nonoperational                 | \$959,732   | 12.7%           | \$1,049,422 | 12.3%           | \$1,505,318 | 15.8%           | \$1,633,841  | 16.1%           |
| Grand Total                    | \$7,562,634 |                 | \$8,550,207 |                 | \$9,554,729 |                 | \$10,158,437 |                 |

Student Instructional Expenditures (Academic Achievement plus Support)