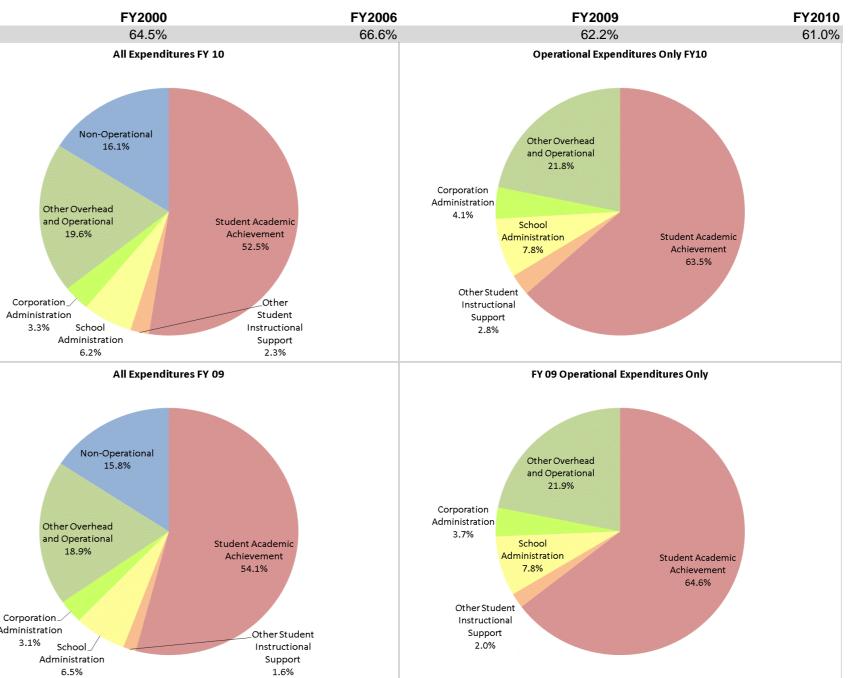

|                                |             | FY00 % of Total | I           | FY06 % of Total |             | FY09 % of Total |              | FY10 % of Total |
|--------------------------------|-------------|-----------------|-------------|-----------------|-------------|-----------------|--------------|-----------------|
| Student Instructional Category | FY 2000     | Exp             | FY 2006     | Exp             | FY 2009     | Exp             | FY 2010      | Ехр             |
| Student Academic Achievement   | \$4,404,069 | 58.2%           | \$5,045,140 | 59.0%           | \$5,171,715 | 54.1%           | \$5,331,230  | 52.5%           |
| Student Instructional Support  | \$471,083   | 6.2%            | \$645,627   | 7.6%            | \$773,058   | 8.1%            | \$867,869    | 8.5%            |
| Overhead and Operational       | \$1,727,750 | 22.8%           | \$1,810,019 | 21.2%           | \$2,104,638 | 22.0%           | \$2,325,497  | 22.9%           |
| Nonoperational                 | \$959,732   | 12.7%           | \$1,049,422 | 12.3%           | \$1,505,318 | 15.8%           | \$1,633,841  | 16.1%           |
| Grand Total                    | \$7,562,634 |                 | \$8,550,207 |                 | \$9,554,729 |                 | \$10,158,437 |                 |

Student Instructional Expenditures (Academic Achievement plus Support)