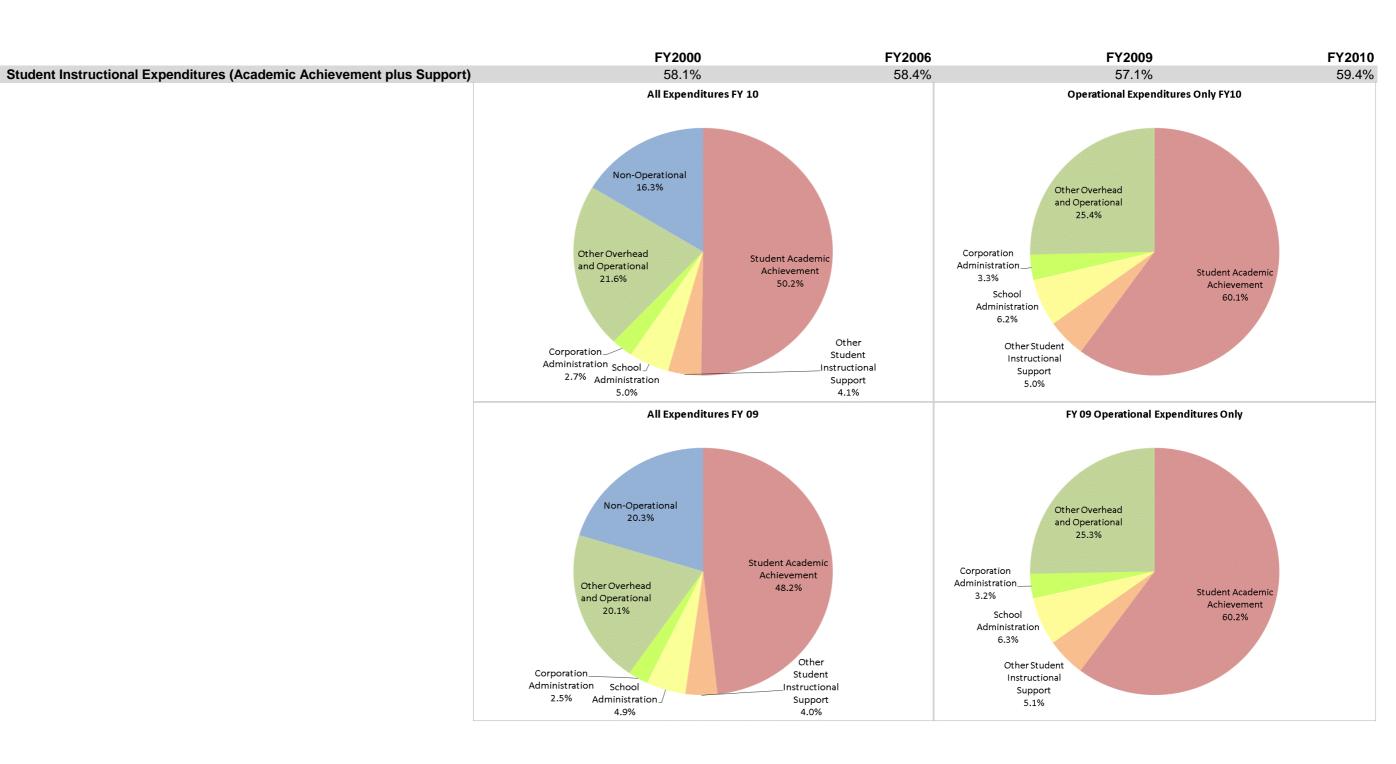

### **Monroe County Com Sch Corp (5740)**

|                                |              | FY00 % of Total |               | FY06 % of Total |               | FY09 % of Total |               | FY10 % of Total |
|--------------------------------|--------------|-----------------|---------------|-----------------|---------------|-----------------|---------------|-----------------|
| Student Instructional Category | FY 2000      | Exp             | FY 2006       | Exp             | FY 2009       | Exp             | FY 2010       | Ехр             |
| Student Academic Achievement   | \$42,913,672 | 49.5%           | \$53,600,891  | 48.2%           | \$56,734,310  | 48.2%           | \$57,832,721  | 50.2%           |
| Student Instructional Support  | \$7,392,676  | 8.5%            | \$11,345,090  | 10.2%           | \$10,490,661  | 8.9%            | \$10,554,129  | 9.2%            |
| Overhead and Operational       | \$18,287,105 | 21.1%           | \$25,486,826  | 22.9%           | \$26,588,061  | 22.6%           | \$27,929,706  | 24.3%           |
| Nonoperational                 | \$18,041,134 | 20.8%           | \$20,846,063  | 18.7%           | \$23,835,495  | 20.3%           | \$18,779,789  | 16.3%           |
| Grand Total                    | \$86,634,586 |                 | \$111,278,870 |                 | \$117,648,527 |                 | \$115,096,345 |                 |