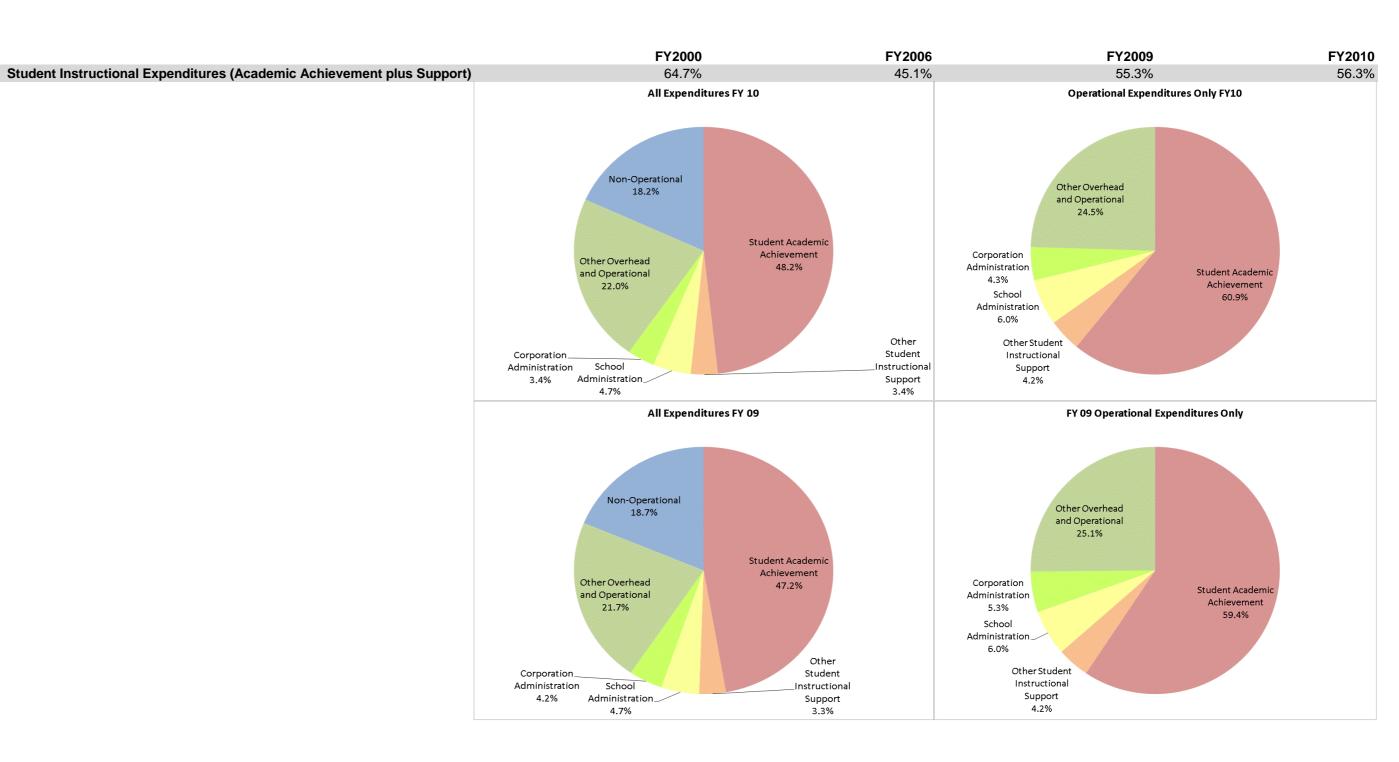

### Monroe-Gregg School District (5900)

|                                | FY00 % of Total |       | FY06 % of Total FY09 % of T |       | Y09 % of Total | Total FY10 % of Total |              |       |
|--------------------------------|-----------------|-------|-----------------------------|-------|----------------|-----------------------|--------------|-------|
| Student Instructional Category | FY 2000         | Exp   | FY 2006                     | Exp   | FY 2009        | Exp                   | FY 2010      | Exp   |
| Student Academic Achievement   | \$5,285,779     | 56.7% | \$6,018,389                 | 39.9% | \$7,012,897    | 47.2%                 | \$6,853,681  | 48.2% |
| Student Instructional Support  | \$742,564       | 8.0%  | \$779,907                   | 5.2%  | \$1,196,961    | 8.1%                  | \$1,151,574  | 8.1%  |
| Overhead and Operational       | \$2,083,787     | 22.4% | \$3,084,649                 | 20.5% | \$3,854,850    | 26.0%                 | \$3,612,180  | 25.4% |
| Nonoperational                 | \$1,202,534     | 12.9% | \$5,182,878                 | 34.4% | \$2,783,485    | 18.7%                 | \$2,590,777  | 18.2% |
| Grand Total                    | \$9,314,665     |       | \$15,065,823                |       | \$14,848,193   |                       | \$14,208,213 |       |