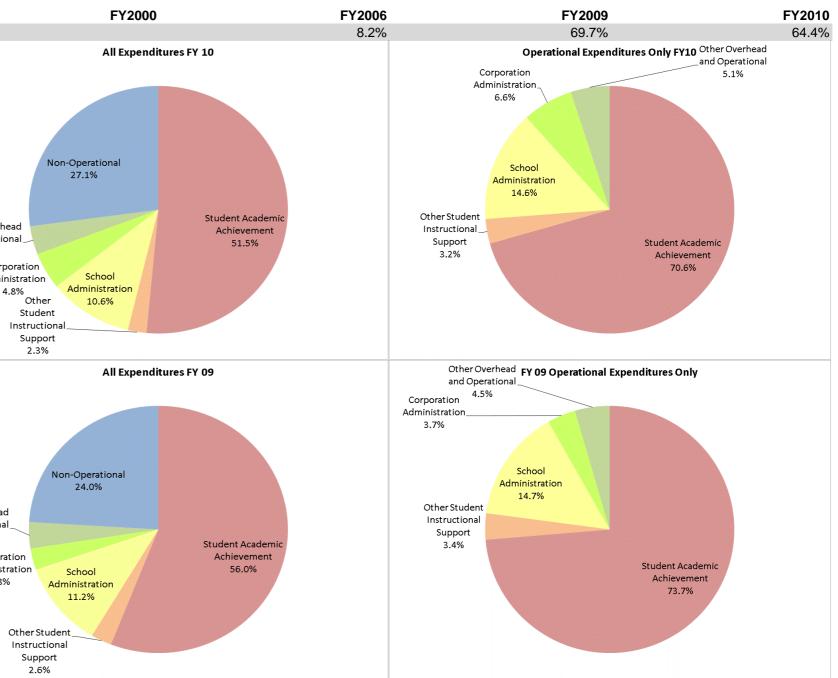

## School Corporation Expenditures by Expenditure Type Biannual Financial Report Data July 2009 - June 2010 Montessori Academy @ Geist (9665)

Montessori Academy @ Geist (9665)

|                                | FY00 % of Total |     | FY06 % of Total |       | FY09 % of Total |       | FY10 % of Total |       |
|--------------------------------|-----------------|-----|-----------------|-------|-----------------|-------|-----------------|-------|
| Student Instructional Category | FY 2000         | Exp | FY 2006         | Exp   | FY 2009         | Exp   | FY 2010         | Ехр   |
| Student Academic Achievement   | \$0             |     | \$0             | .0%   | \$460,977       | 56.0% | \$392,028       | 51.5% |
| Student Instructional Support  | \$0             |     | \$500           | 8.2%  | \$113,249       | 13.8% | \$98,409        | 12.9% |
| Overhead and Operational       | \$0             |     | \$5,569         | 91.8% | \$51,200        | 6.2%  | \$64,534        | 8.5%  |
| Nonoperational                 | \$0             |     | \$0             | .0%   | \$197,937       | 24.0% | \$206,621       | 27.1% |
| Grand Total                    | \$0             |     | \$6,069         |       | \$823,363       |       | \$761,592       |       |

Student Instructional Expenditures (Academic Achievement plus Support)

Other Overhead and Operational\_ 3.7% Corporation Administration 4.8% Other

Other Overhead and Operational\_ 3.4% Corporation Administration 2.8%

## School Corporation Expenditures by Expenditure Type Biannual Financial Report Data July 2009 - June 2010 Montessori Academy @ Geist (9665)

| Student Instructional Category      | Account                                                                                     | FY 2000 | FY 2006 | FY 2009   | FY 2010 10 Yea | r Increase 4 Year Increase 1 Y | Year Increase |
|-------------------------------------|---------------------------------------------------------------------------------------------|---------|---------|-----------|----------------|--------------------------------|---------------|
| Student Academic Achievement        |                                                                                             |         |         |           |                |                                |               |
|                                     | 11100 Regular Programs; Elementary                                                          | \$0     | \$0     | \$319,754 | \$285,510      |                                | -11%          |
|                                     | 11200 Regular Programs; Middle/Junior High                                                  | \$0     | \$0     | \$83,859  | \$52,774       |                                | -37%          |
|                                     | 12150 Gifted And Talented; High Ability Student Programs                                    | \$0     | \$0     | \$0       | \$3,999        |                                |               |
|                                     | 12810 Special Education Preschool                                                           | \$0     | \$0     | \$29,905  | \$43,290       |                                | 45%           |
|                                     | 22120 Improvement of Instruction; Instruction and Curriculum Development                    | \$0     | \$0     | \$0       | \$0            |                                |               |
|                                     | 22130 Improvement of Instruction; Instructional Staff Training                              | \$0     | \$0     | \$22,388  | \$4,530        |                                | -80%          |
|                                     | 22360 Instruction, Related Technology; Network Support                                      | \$0     | \$0     | \$5,071   | \$1,924        |                                | -62%          |
| Student Academic Achievement Total  |                                                                                             | \$0     | \$0     | \$460,977 | \$392,028      |                                | -15%          |
| Student Instructional Support       |                                                                                             |         |         |           |                |                                |               |
|                                     | 21320 Health Services; Medical Services                                                     | \$0     | \$0     | \$4,750   | \$0            |                                | -100%         |
|                                     | 21520 Speech Pathology and Audiology Services; Speech Pathology Services                    | \$0     | \$0     | \$16,637  | \$17,766       |                                | 7%            |
|                                     | 24100 Office of The Principal                                                               | \$0     | \$500   | \$91,862  | \$80,644       | > 500%                         | -12%          |
| Student Instructional Support Total |                                                                                             | \$0     | \$500   | \$113,249 | \$98,409       | > 500%                         | -13%          |
|                                     |                                                                                             |         |         |           |                |                                |               |
| Overhead and Operational            |                                                                                             |         |         |           |                |                                |               |
|                                     | 23150 Board of Education; Legal Services                                                    | \$0     | \$5,544 | \$0       | \$14,582       | 163%                           |               |
|                                     | 23210 Executive Administration; Office of The Superintendent                                | \$0     | \$0     | \$0       | \$10,410       |                                |               |
|                                     | 23220 Executive Administration; Community Relations                                         | \$0     | \$0     | \$661     | \$586          |                                | -11%          |
|                                     | 25150 Fiscal Services; Payroll Services                                                     | \$0     | \$0     | \$4,393   | \$3,813        |                                | -13%          |
|                                     | 25160 Fiscal Services; Financial Accounting                                                 | \$0     | \$0     | \$16,631  | \$6,005        |                                | -64%          |
|                                     | 25195 Other Fiscal Services; Bank Account Service Charge                                    | \$0     | \$25    | \$1,303   | \$1,022        | > 500%                         | -22%          |
|                                     | 25199 Other Fiscal Services; Other                                                          | \$0     | \$0     | \$0       | \$0            |                                |               |
|                                     | 25720 Personnel Services; Recruitment and Placement                                         | \$0     | \$0     | \$0       | \$43           |                                |               |
|                                     | 26200 Operation and Maintenance of Plant Services; Maintenance of Buildings                 | \$0     | \$0     | \$15,438  | \$20,312       |                                | 32%           |
|                                     | 26300 Operation and Maintenance of Plant Services; Maintenance of Grounds                   | \$0     | \$0     | \$1,317   | \$292          |                                | -78%          |
|                                     | 26600 Operation and Maintenance of Plant Services; Security Services                        | \$0     | \$0     | \$65      | \$179          |                                | 177%          |
|                                     | 26700 Operation and Maintenance of Plant Services; Insurance                                | \$0     | \$0     | \$11,008  | \$7,290        |                                | -34%          |
|                                     | 27700 Student Transportation; Contracted Transportation Services                            | \$0     | \$0     | \$384     | \$0            |                                | -100%         |
| Overhead and Operational Total      |                                                                                             | \$0     | \$5,569 | \$51,200  | \$64,534       | > 500%                         | 26%           |
| Nonoperational                      |                                                                                             |         |         |           |                |                                |               |
|                                     | 33990 Other Community Services; Other                                                       | \$0     | \$0     | \$52      | \$1,438        |                                | > 500%        |
|                                     | 45100 Building Acquisition, Construction and Improvements                                   | \$0     | \$0     | \$0       | \$4,400        |                                |               |
|                                     | 45500 Facilities Acquisition and Construction; Rent of Buildings, Facilities, and Equipment | \$0     | \$0     | \$142,050 | \$89,131       |                                | -37%          |
|                                     | 46000 Facilities Acquisition and Construction; Purchase of Moveable Equipment               | \$0     | \$0     | \$27,880  | \$101,290      |                                | 263%          |
|                                     | 52200 Debt Services; Interest on Debt; Temporary Loans                                      | \$0     | \$0     | \$5,384   | \$9,300        |                                | 73%           |
|                                     | 54200 Common School Fund; Principal                                                         | \$0     | \$0     | \$11,681  | \$1,062        |                                | <b>-91%</b>   |
|                                     | 54250 Common School Fund; Interest                                                          | \$0     | \$0     | \$10,891  | \$0            |                                | -100%         |
| Nonoperational Total                |                                                                                             | \$0     | \$0     | \$197,937 | \$206,621      |                                | 4%            |